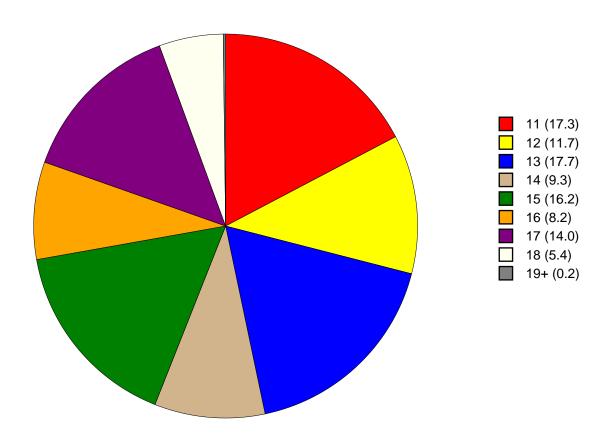

# Age Chart

Figure 3: Age Chart

Table 2: Age

| Response      | 6    | 8    | 10   | 12   | Total |  |
|---------------|------|------|------|------|-------|--|
| 10 or younger | 0.0  | 0.0  | 0.0  | 0.0  | 0.0   |  |
| 11            | 57.7 | 0.0  | 0.0  | 0.0  | 17.3  |  |
| 12            | 38.7 | 0.6  | 0.0  | 0.0  | 11.7  |  |
| 13            | 3.6  | 61.4 | 0.0  | 0.0  | 17.7  |  |
| 14            | 0.0  | 34.1 | 0.0  | 0.0  | 9.3   |  |
| 15            | 0.0  | 4.0  | 62.4 | 0.0  | 16.2  |  |
| 16            | 0.0  | 0.0  | 33.8 | 0.0  | 8.2   |  |
| 17            | 0.0  | 0.0  | 3.8  | 70.2 | 14.0  |  |
| 18            | 0.0  | 0.0  | 0.0  | 28.9 | 5.4   |  |
| 19 or older   | 0.0  | 0.0  | 0.0  | 8.0  | 0.2   |  |
| N of Valid    | 194  | 176  | 157  | 121  | 648   |  |
| N of Miss     | 0    | 2    | 0    | 0    | 2     |  |