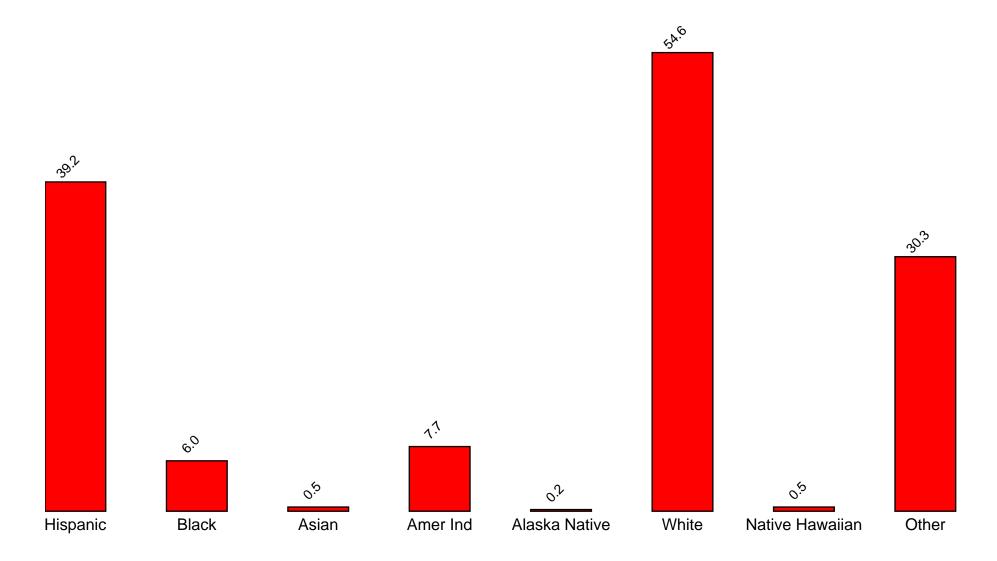

#### 1 INTRODUCTION

This report was generated from data collected on the 2008 Arkansas Prevention Needs Assessment Student Survey. This report contains basic frequency tables of all data collected and graphs on the selected demographic variables of grade, gender, age and ethnic origin. The graph on ethnic origin is represented as a bar chart rather than as a pie chart. This is because students were allowed to mark more than one response for ethnic origin as opposed to being allowed to mark only one response. The bars represent the percent of students who marked each of the ethnic categories.

# **Ethnic Origin Chart**

Figure 4: Ethnic Origin Chart

Table 3: Are you Hispanic or Latino?

| Response   | 6    | 8    | 10   | 12   | Total |  |
|------------|------|------|------|------|-------|--|
| No         | 58.7 | 57.8 | 62.5 | 66.4 | 60.8  |  |
| Yes        | 41.3 | 42.2 | 37.5 | 33.6 | 39.2  |  |
| N of Valid | 189  | 173  | 152  | 116  | 630   |  |
| N of Miss  | 5    | 5    | 5    | 5    | 20    |  |

Table 4: What is your race? Black or African American

| Response   | 6    | 8    | 10   | 12   | Total |
|------------|------|------|------|------|-------|
| No         | 95.9 | 94.4 | 91.1 | 94.2 | 94.0  |
| Yes        | 4.1  | 5.6  | 8.9  | 5.8  | 6.0   |
| N of Valid | 194  | 178  | 157  | 121  | 650   |
| N of Miss  | 0    | 0    | 0    | 0    | 0     |

Table 5: What is your race? Asian

| Response   | 6     | 8     | 10   | 12    | Total |  |
|------------|-------|-------|------|-------|-------|--|
| No         | 100.0 | 100.0 | 98.1 | 100.0 | 99.5  |  |
| Yes        | 0.0   | 0.0   | 1.9  | 0.0   | 0.5   |  |
| N of Valid | 194   | 178   | 157  | 121   | 650   |  |
| N of Miss  | 0     | 0     | 0    | 0     | 0     |  |

Table 6: What is your race? American Indian

| Response   | 6    | 8    | 10   | 12   | Total |
|------------|------|------|------|------|-------|
| No         | 87.1 | 96.1 | 93.6 | 93.4 | 92.3  |
| Yes        | 12.9 | 3.9  | 6.4  | 6.6  | 7.7   |
| N of Valid | 194  | 178  | 157  | 121  | 650   |
| N of Miss  | 0    | 0    | 0    | 0    | 0     |

Table 7: What is your race? Alaska Native

| Response   | 6     | 8     | 10   | 12    | Total |  |
|------------|-------|-------|------|-------|-------|--|
| No         | 100.0 | 100.0 | 99.4 | 100.0 | 99.8  |  |
| Yes        | 0.0   | 0.0   | 0.6  | 0.0   | 0.2   |  |
| N of Valid | 194   | 178   | 157  | 121   | 650   |  |
| N of Miss  | 0     | 0     | 0    | 0     | 0     |  |

Table 8: What is your race? White

| Response   | 6    | 8    | 10   | 12   | Total |  |
|------------|------|------|------|------|-------|--|
| No         | 47.4 | 48.9 | 43.3 | 39.7 | 45.4  |  |
| Yes        | 52.6 | 51.1 | 56.7 | 60.3 | 54.6  |  |
| N of Valid | 194  | 178  | 157  | 121  | 650   |  |
| N of Miss  | 0    | 0    | 0    | 0    | 0     |  |

Table 9: What is your race? Native Hawaiian or Other Pacific Islander

| Response   | 6    | 8     | 10   | 12    | Total |  |
|------------|------|-------|------|-------|-------|--|
| No         | 99.5 | 100.0 | 98.7 | 100.0 | 99.5  |  |
| Yes        | 0.5  | 0.0   | 1.3  | 0.0   | 0.5   |  |
| N of Valid | 194  | 178   | 157  | 121   | 650   |  |
| N of Miss  | 0    | 0     | 0    | 0     | 0     |  |

Table 10: What is your race? Other

| Response   | 6    | 8    | 10   | 12   | Total |  |
|------------|------|------|------|------|-------|--|
| No         | 65.5 | 68.5 | 70.7 | 76.9 | 69.7  |  |
| Yes        | 34.5 | 31.5 | 29.3 | 23.1 | 30.3  |  |
| N of Valid | 194  | 178  | 157  | 121  | 650   |  |
| N of Miss  | 0    | 0    | 0    | 0    | 0     |  |