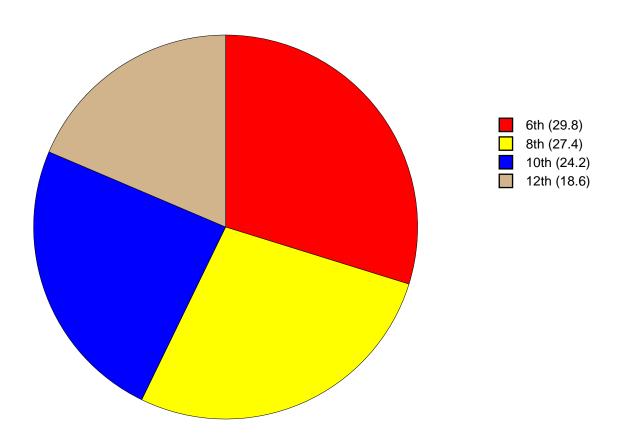

## **Grade Chart**

Figure 1: Grade Chart

Table 1: Sex

| Response   | 6    | 8    | 10   | 12   | Total |  |
|------------|------|------|------|------|-------|--|
| Male       | 49.7 | 50.0 | 38.3 | 47.1 | 46.6  |  |
| Female     | 50.3 | 50.0 | 61.7 | 52.9 | 53.4  |  |
| N of Valid | 191  | 174  | 154  | 121  | 640   |  |
| N of Miss  | 3    | 4    | 3    | 0    | 10    |  |

Table 2: Age

| Response      | 6    | 8    | 10   | 12   | Total |  |
|---------------|------|------|------|------|-------|--|
| 10 or younger | 0.0  | 0.0  | 0.0  | 0.0  | 0.0   |  |
| 11            | 57.7 | 0.0  | 0.0  | 0.0  | 17.3  |  |
| 12            | 38.7 | 0.6  | 0.0  | 0.0  | 11.7  |  |
| 13            | 3.6  | 61.4 | 0.0  | 0.0  | 17.7  |  |
| 14            | 0.0  | 34.1 | 0.0  | 0.0  | 9.3   |  |
| 15            | 0.0  | 4.0  | 62.4 | 0.0  | 16.2  |  |
| 16            | 0.0  | 0.0  | 33.8 | 0.0  | 8.2   |  |
| 17            | 0.0  | 0.0  | 3.8  | 70.2 | 14.0  |  |
| 18            | 0.0  | 0.0  | 0.0  | 28.9 | 5.4   |  |
| 19 or older   | 0.0  | 0.0  | 0.0  | 8.0  | 0.2   |  |
| N of Valid    | 194  | 176  | 157  | 121  | 648   |  |
| N of Miss     | 0    | 2    | 0    | 0    | 2     |  |