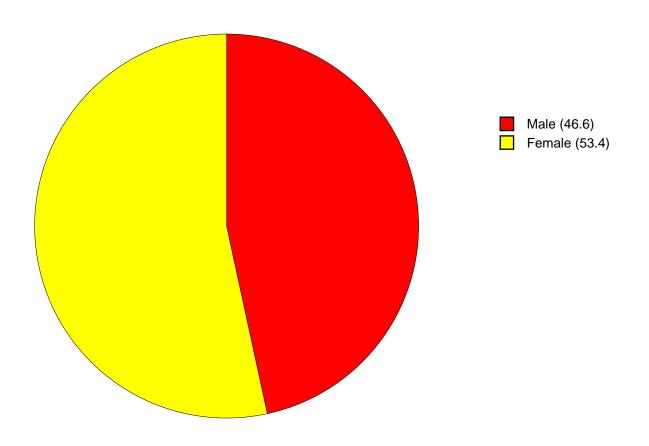

## **Gender Chart**

Figure 2: Gender Chart

Table 1: Sex

| Response   | 6    | 8    | 10   | 12   | Total |  |
|------------|------|------|------|------|-------|--|
| Male       | 49.7 | 50.0 | 38.3 | 47.1 | 46.6  |  |
| Female     | 50.3 | 50.0 | 61.7 | 52.9 | 53.4  |  |
| N of Valid | 191  | 174  | 154  | 121  | 640   |  |
| N of Miss  | 3    | 4    | 3    | 0    | 10    |  |