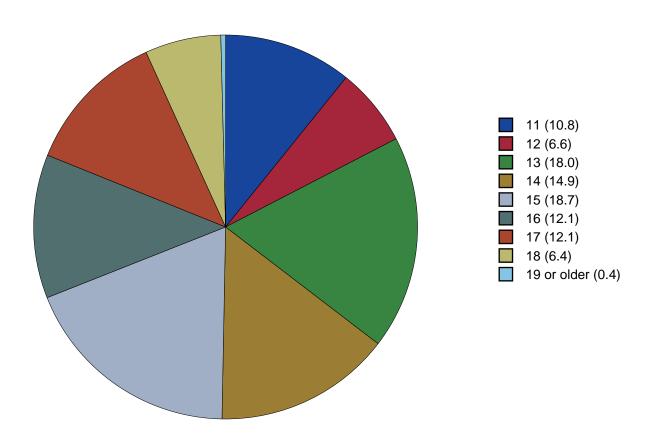

Gender Chart  |  |  |  |  |  |  |  |  |  |  |  |  |  |  | 13 |
| 3 | Age Chart     |  |  |  |  |  |  |  |  |  |  |  |  |  |  | 14 |

#### 1 INTRODUCTION

This report was generated from data collected on the 2019 Arkansas Prevention Needs Assessment Student Survey. This report contains basic frequency tables of all data collected and graphs on the selected demographic variables of grade, gender and age.

Questions regarding the information found in this report can be directed to:

#### International Survey Associates dba Pride Surveys

Mr. Jay Gleaton 2140 Newmarket Parkway Suite 116 Marietta, GA 30067

Telephone: (800) 279-6361 Fax: (770) 726-9327

Website: http://www.pridesurveys.com

## **Grade Chart**



Figure 1: Grade Chart

## **Gender Chart**



Figure 2: Gender Chart

# Age Chart



Figure 3: Age Chart

#### 2 PERCENTAGE TABLES

The following tables contain frequency distribution detailing how your students responded to each question on the survey. The tables appear in the same order as the questions on the survey. The tables include breakdowns by grade level as well as overall percentages. The *N* of *Valid* row is a frequency count of the number of valid responses to each question for each grade and overall. The *N* of *Miss* row is a frequency count of the number of invalid(marked more than one response) or missing (i.e. did not respond) responses to each question for each grade and overall.

For the questions that allowed more than one response (i.e. race, live with, etc.) each response becomes a separate table. If a student did not mark the response, that was c