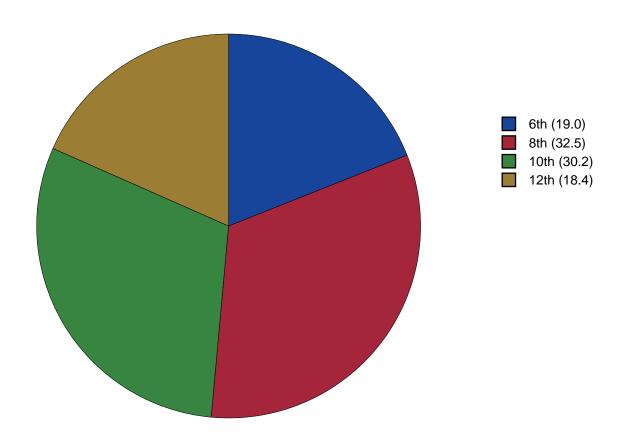

|  | 12 |
|---|---------------|--|--|--|--|--|--|--|--|--|--|--|--|--|--|----|
| 2 | Gender Chart  |  |  |  |  |  |  |  |  |  |  |  |  |  |  | 13 |
| 3 | Age Chart     |  |  |  |  |  |  |  |  |  |  |  |  |  |  | 14 |

#### 1 INTRODUCTION

This report was generated from data collected on the 2019 Arkansas Prevention Needs Assessment Student Survey. This report contains basic frequency tables of all data collected and graphs on the selected demographic variables of grade, gender and age.

Questions regarding the information found in this report can be directed to:

#### International Survey Associates dba Pride Surveys

Mr. Jay Gleaton 2140 Newmarket Parkway Suite 116 Marietta, GA 30067

Telephone: (800) 279-6361 Fax: (770) 726-9327

Website: http://www.pridesurveys.com

## **Grade Chart**



Figure 1: Grade Chart

## **Gender Chart**



Figure 2: Gender Chart

# Age Chart



Figure 3: Age Chart

#### 2 PERCENTAGE TABLES

The following tables contain frequency distribution detailing how your students responded to each question on the survey. The tables appear in the same order as the questions on the survey. The tables include breakdowns by grade level as well as overall percentages. The *N* of *Valid* row is a frequency count of the number of valid responses to each question for each grade and overall. The *N* of *Miss* row is a frequency count of the number of invalid(marked more than one response) or missing (i.e. did not respond) responses to each question for each grade and overall.

For the questions that allowed more than one response (i.e. race, live with, etc.) each