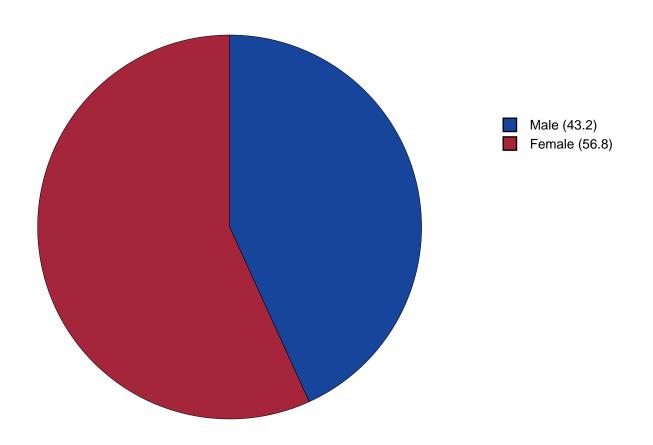

--|--|--|--|--|--|--|--|--|----|
| 2 | Gender Chart  |  |  |  |  |  |  |  |  |  |  |  |  |  |  | 13 |
| 3 | Age Chart     |  |  |  |  |  |  |  |  |  |  |  |  |  |  | 14 |

#### 1 INTRODUCTION

This report was generated from data collected on the 2019 Arkansas Prevention Needs Assessment Student Survey. This report contains basic frequency tables of all data collected and graphs on the selected demographic variables of grade, gender and age.

Questions regarding the information found in this report can be directed to:

#### International Survey Associates dba Pride Surveys

Mr. Jay Gleaton 2140 Newmarket Parkway Suite 116 Marietta, GA 30067

Telephone: (800) 279-6361 Fax: (770) 726-9327

Website: http://www.pridesurveys.com

## **Grade Chart**



Figure 1: Grade Chart

## **Gender Chart**



Figure 2: Gender Chart

# Age Chart



Figure 3: Age Chart

#### 2 PERCENTAGE TABLES

The following tables contain frequency distribution detailing how your students responded to each question on the survey. The tables appear in the same order as the questions on the survey. The tables include breakdowns by grade level as well as overall percentages. The *N* of *Valid* row is a frequency count of the number of valid responses to each question for each grade and overall. The *N* of *Miss* row is a frequency count of the number of invalid(marked more than one response) or missing (i.e. did not respond) responses to each question for each grade and overall.

For the questions that allowed more than one response (i.e. race, live with, etc.) each response becomes a separate table. If a studen