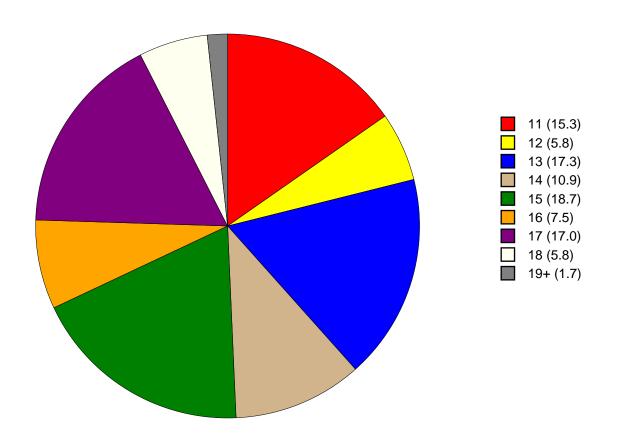

# Age Chart

Figure 3: Age Chart

Table 2: Age

| Response      | 6    | 8    | 10   | 12   | Total |  |
|---------------|------|------|------|------|-------|--|
| 10 or younger | 0.0  | 0.0  | 0.0  | 0.0  | 0.0   |  |
| 11            | 68.2 | 0.0  | 0.0  | 0.0  | 15.3  |  |
| 12            | 25.8 | 0.0  | 0.0  | 0.0  | 5.8   |  |
| 13            | 6.1  | 58.0 | 0.0  | 0.0  | 17.3  |  |
| 14            | 0.0  | 39.5 | 0.0  | 0.0  | 10.9  |  |
| 15            | 0.0  | 2.5  | 65.4 | 0.0  | 18.7  |  |
| 16            | 0.0  | 0.0  | 27.2 | 0.0  | 7.5   |  |
| 17            | 0.0  | 0.0  | 7.4  | 66.7 | 17.0  |  |
| 18            | 0.0  | 0.0  | 0.0  | 25.8 | 5.8   |  |
| 19 or older   | 0.0  | 0.0  | 0.0  | 7.6  | 1.7   |  |
| N of Valid    | 66   | 81   | 81   | 66   | 294   |  |
| N of Miss     | 0    | 0    | 1    | 0    | 1     |  |