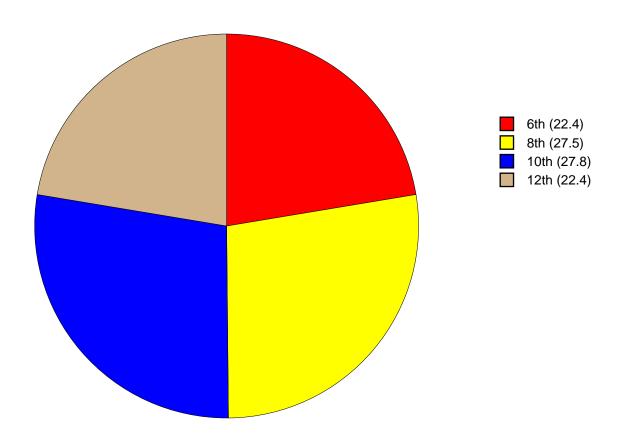

## **Grade Chart**

Figure 1: Grade Chart

Table 2: Age

| Response      | 6    | 8    | 10   | 12   | Total |  |
|---------------|------|------|------|------|-------|--|
| 10 or younger | 0.0  | 0.0  | 0.0  | 0.0  | 0.0   |  |
| 11            | 68.2 | 0.0  | 0.0  | 0.0  | 15.3  |  |
| 12            | 25.8 | 0.0  | 0.0  | 0.0  | 5.8   |  |
| 13            | 6.1  | 58.0 | 0.0  | 0.0  | 17.3  |  |
| 14            | 0.0  | 39.5 | 0.0  | 0.0  | 10.9  |  |
| 15            | 0.0  | 2.5  | 65.4 | 0.0  | 18.7  |  |
| 16            | 0.0  | 0.0  | 27.2 | 0.0  | 7.5   |  |
| 17            | 0.0  | 0.0  | 7.4  | 66.7 | 17.0  |  |
| 18            | 0.0  | 0.0  | 0.0  | 25.8 | 5.8   |  |
| 19 or older   | 0.0  | 0.0  | 0.0  | 7.6  | 1.7   |  |
| N of Valid    | 66   | 81   | 81   | 66   | 294   |  |
| N of Miss     | 0    | 0    | 1    | 0    | 1     |  |