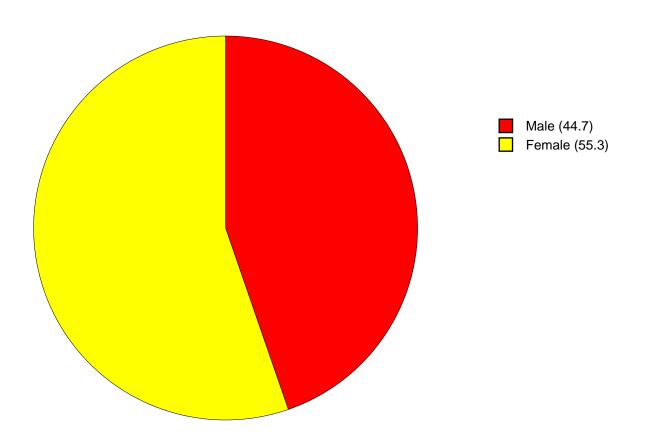

## **Gender Chart**

Figure 2: Gender Chart

Table 1: Sex

| Response   | 6    | 8    | 10   | 12   | Total |  |
|------------|------|------|------|------|-------|--|
| Male       | 48.5 | 48.1 | 42.7 | 39.4 | 44.7  |  |
| Female     | 51.5 | 51.9 | 57.3 | 60.6 | 55.3  |  |
| N of Valid | 66   | 81   | 82   | 66   | 295   |  |
| N of Miss  | 0    | 0    | 0    | 0    | 0     |  |