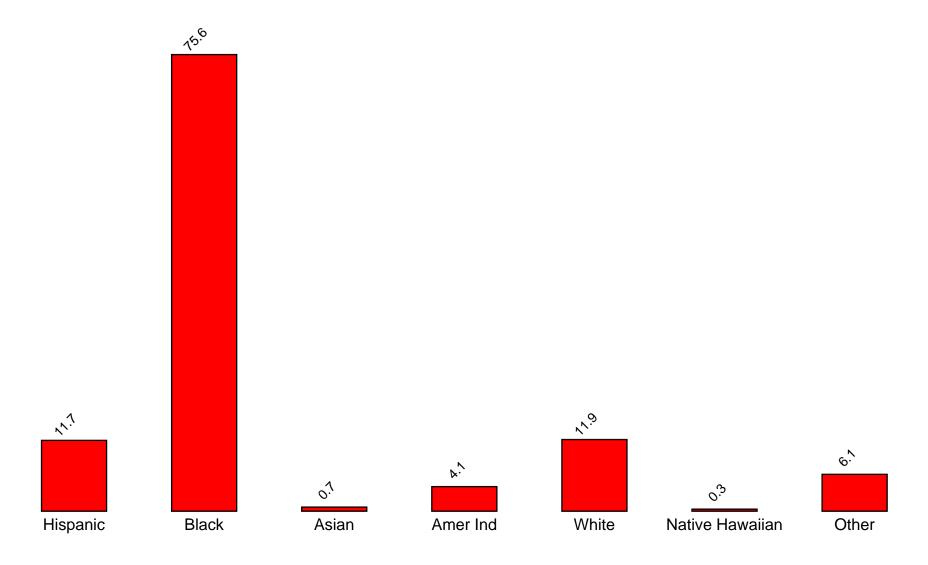

#### 1 INTRODUCTION

This report was generated from data collected on the 2012 Arkansas Prevention Needs Assessment Student Survey. This report contains basic frequency tables of all data collected and graphs on the selected demographic variables of grade, gender, age and ethnic origin. The graph on ethnic origin is represented as a bar chart rather than as a pie chart. This is because students were allowed to mark more than one response for ethnic origin as opposed to being allowed to mark only one response. The bars represent the percent of students who marked each of the ethnic categories.

# **Ethnic Origin Chart**

Figure 4: Ethnic Origin Chart

Table 3: Are you Hispanic or Latino?

| Response   | 6    | 8    | 10   | 12   | Total |  |
|------------|------|------|------|------|-------|--|
| No         | 86.4 | 88.6 | 89.9 | 87.9 | 88.3  |  |
| Yes        | 13.6 | 11.4 | 10.1 | 12.1 | 11.7  |  |
| N of Valid | 66   | 79   | 79   | 66   | 290   |  |
| N of Miss  | 0    | 2    | 3    | 0    | 5     |  |

Table 4: What is your race? Black or African American

| Response   | 6    | 8    | 10   | 12   | Total |  |
|------------|------|------|------|------|-------|--|
| No         | 31.8 | 25.9 | 23.2 | 16.7 | 24.4  |  |
| Yes        | 68.2 | 74.1 | 76.8 | 83.3 | 75.6  |  |
| N of Valid | 66   | 81   | 82   | 66   | 295   |  |
| N of Miss  | 0    | 0    | 0    | 0    | 0     |  |

Table 5: What is your race? Asian

| Response   | 6    | 8     | 10    | 12   | Total |  |
|------------|------|-------|-------|------|-------|--|
| No         | 98.5 | 100.0 | 100.0 | 98.5 | 99.3  |  |
| Yes        | 1.5  | 0.0   | 0.0   | 1.5  | 0.7   |  |
| N of Valid | 66   | 81    | 82    | 66   | 295   |  |
| N of Miss  | 0    | 0     | 0     | 0    | 0     |  |

Table 6: What is your race? American Indian

| Response   | 6    | 8    | 10   | 12   | Total |
|------------|------|------|------|------|-------|
| No         | 93.9 | 96.3 | 96.3 | 97.0 | 95.9  |
| Yes        | 6.1  | 3.7  | 3.7  | 3.0  | 4.1   |
| N of Valid | 66   | 81   | 82   | 66   | 295   |
| N of Miss  | 0    | 0    | 0    | 0    | 0     |

Table 7: What is your race? Alaska Native

| Response   | 6     | 8     | 10    | 12    | Total |  |
|------------|-------|-------|-------|-------|-------|--|
| No         | 100.0 | 100.0 | 100.0 | 100.0 | 100.0 |  |
| Yes        | 0.0   | 0.0   | 0.0   | 0.0   | 0.0   |  |
| N of Valid | 66    | 81    | 82    | 66    | 295   |  |
| N of Miss  | 0     | 0     | 0     | 0     | 0     |  |

Table 8: What is your race? White

| Response   | 6    | 8    | 10   | 12   | Total |  |
|------------|------|------|------|------|-------|--|
| No         | 87.9 | 86.4 | 85.4 | 93.9 | 88.1  |  |
| Yes        | 12.1 | 13.6 | 14.6 | 6.1  | 11.9  |  |
| N of Valid | 66   | 81   | 82   | 66   | 295   |  |
| N of Miss  | 0    | 0    | 0    | 0    | 0     |  |

Table 9: What is your race? Native Hawaiian or Other Pacific Islander

| Response   | 6     | 8     | 10   | 12    | Total |  |
|------------|-------|-------|------|-------|-------|--|
| No         | 100.0 | 100.0 | 98.8 | 100.0 | 99.7  |  |
| Yes        | 0.0   | 0.0   | 1.2  | 0.0   | 0.3   |  |
| N of Valid | 66    | 81    | 82   | 66    | 295   |  |
| N of Miss  | 0     | 0     | 0    | 0     | 0     |  |

Table 10: What is your race? Other

| Response   | 6    | 8    | 10   | 12   | Total |  |
|------------|------|------|------|------|-------|--|
| No         | 83.3 | 97.5 | 97.6 | 95.5 | 93.9  |  |
| Yes        | 16.7 | 2.5  | 2.4  | 4.5  | 6.1   |  |
| N of Valid | 66   | 81   | 82   | 66   | 295   |  |
| N of Miss  | 0    | 0    | 0    | 0    | 0     |  |