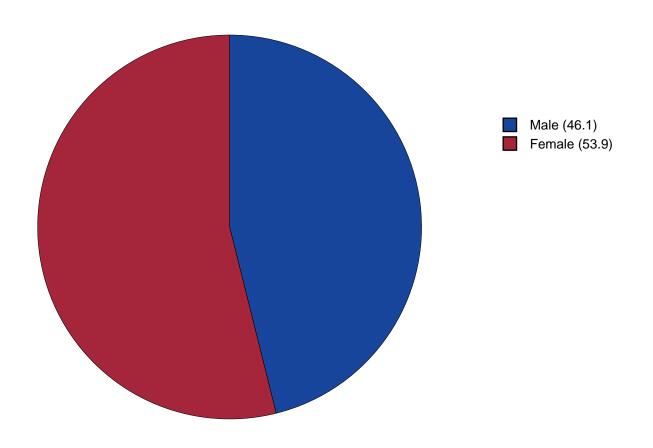

--|--|--|--|--|--|--|--|--|----|
| 2 | Gender Chart  |  |  |  |  |  |  |  |  |  |  |  |  |  |  | 13 |
| 3 | Age Chart     |  |  |  |  |  |  |  |  |  |  |  |  |  |  | 14 |

#### 1 INTRODUCTION

This report was generated from data collected on the 2019 Arkansas Prevention Needs Assessment Student Survey. This report contains basic frequency tables of all data collected and graphs on the selected demographic variables of grade, gender and age.

Questions regarding the information found in this report can be directed to:

#### International Survey Associates dba Pride Surveys

Mr. Jay Gleaton 2140 Newmarket Parkway Suite 116 Marietta, GA 30067

Telephone: (800) 279-6361 Fax: (770) 726-9327

Website: http://www.pridesurveys.com

## **Grade Chart**



Figure 1: Grade Chart

## **Gender Chart**



Figure 2: Gender Chart

# Age Chart



Figure 3: Age Chart

#### 2 PERCENTAGE TABLES

The following tables contain frequency distribution detailing how your students responded to each question on the survey. The tables appear in the same order as the questions on the survey. The tables include breakdowns by grade level as well as overall percentages. The *N* of *Valid* row is a frequency count of the number of valid responses to each question for each grade and overall. The *N* of *Miss* row is a frequency count of the number of invalid(marked more than one response) or missing (i.e. did not respond) responses to each question for each grade and overall.

For the questions that allowed more than one response (i.e. race, live with, etc.) each response becomes a separate table. If a studen