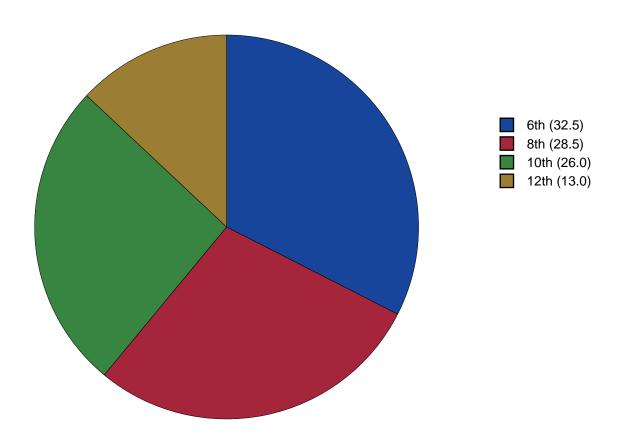

|  | 12 |
|---|---------------|--|--|--|--|--|--|--|--|--|--|--|--|--|--|----|
| 2 | Gender Chart  |  |  |  |  |  |  |  |  |  |  |  |  |  |  | 13 |
| 3 | Age Chart     |  |  |  |  |  |  |  |  |  |  |  |  |  |  | 14 |

#### 1 INTRODUCTION

This report was generated from data collected on the 2019 Arkansas Prevention Needs Assessment Student Survey. This report contains basic frequency tables of all data collected and graphs on the selected demographic variables of grade, gender and age.

Questions regarding the information found in this report can be directed to:

#### International Survey Associates dba Pride Surveys

Mr. Jay Gleaton 2140 Newmarket Parkway Suite 116 Marietta, GA 30067

Telephone: (800) 279-6361 Fax: (770) 726-9327

Website: http://www.pridesurveys.com

## **Grade Chart**



Figure 1: Grade Chart

## **Gender Chart**



Figure 2: Gender Chart

# Age Chart



Figure 3: Age Chart

#### 2 PERCENTAGE TABLES

The following tables contain frequency distribution detailing how your students responded to each question on the survey. The tables appear in the same order as the questions on the survey. The tables include breakdowns by grade level as well as overall percentages. The *N* of *Valid* row is a frequency count of the number of valid responses to each question for each grade and overall. The *N* of *Miss* row is a frequency count of the number of invalid(marked more than one response) or missing (i.e. did not respond) responses to each question for each grade and overall.

For the questions that allowed more than one response (i.e. race, live with, etc.) each