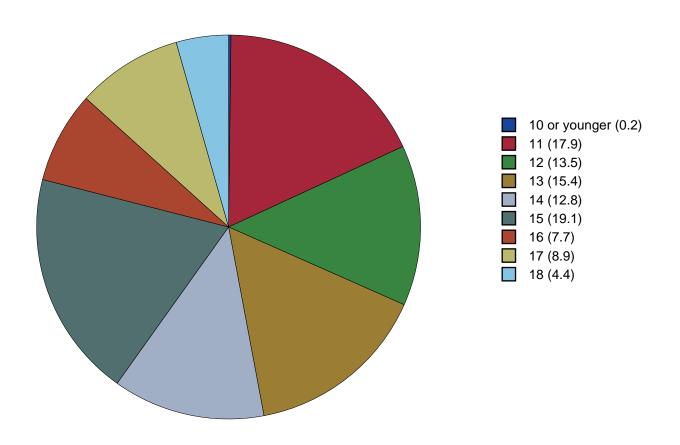

Gender Chart  |  |  |  |  |  |  |  |  |  |  |  |  |  |  | 13 |
| 3 | Age Chart     |  |  |  |  |  |  |  |  |  |  |  |  |  |  | 14 |

#### 1 INTRODUCTION

This report was generated from data collected on the 2019 Arkansas Prevention Needs Assessment Student Survey. This report contains basic frequency tables of all data collected and graphs on the selected demographic variables of grade, gender and age.

Questions regarding the information found in this report can be directed to:

#### International Survey Associates dba Pride Surveys

Mr. Jay Gleaton 2140 Newmarket Parkway Suite 116 Marietta, GA 30067

Telephone: (800) 279-6361 Fax: (770) 726-9327

Website: http://www.pridesurveys.com

## **Grade Chart**



Figure 1: Grade Chart

## **Gender Chart**



Figure 2: Gender Chart

# Age Chart



Figure 3: Age Chart

#### 2 PERCENTAGE TABLES

The following tables contain frequency distribution detailing how your students responded to each question on the survey. The tables appear in the same order as the questions on the survey. The tables include breakdowns by grade level as well as overall percentages. The *N* of *Valid* row is a frequency count of the number of valid responses to each question for each grade and overall. The *N* of *Miss* row is a frequency count of the number of invalid(marked more than one response) or missing (i.e. did not respond) responses to each question for each grade and overall.

For the questions that allowed more than one response (i.e. race, live with, etc.) each response becomes a separate table. If a student did not mark the response, that was c