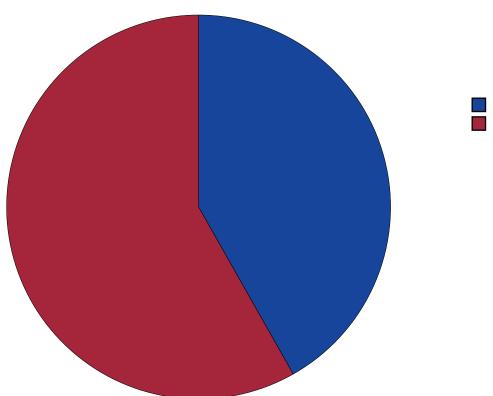

# Gender Chart

Figure 2: Gender Chart

Table 1: Gender

| Response   | 8    | 10   | 12   | Total |  |
|------------|------|------|------|-------|--|
| Male       | 40.2 | 45.2 | 41.5 | 41.8  |  |
| Female     | 59.8 | 54.8 | 58.5 | 58.2  |  |
| N of Valid | 82   | 42   | 41   | 165   |  |
| N of Miss  | 2    | 1    | 0    | 3     |  |