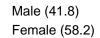

Table 1: Gender

| Response   | 8    | 10   | 12   | Total |  |
|------------|------|------|------|-------|--|
| Male       | 40.2 | 45.2 | 41.5 | 41.8  |  |
| Female     | 59.8 | 54.8 | 58.5 | 58.2  |  |
| N of Valid | 82   | 42   | 41   | 165   |  |
| N of Miss  | 2    | 1    | 0    | 3     |  |