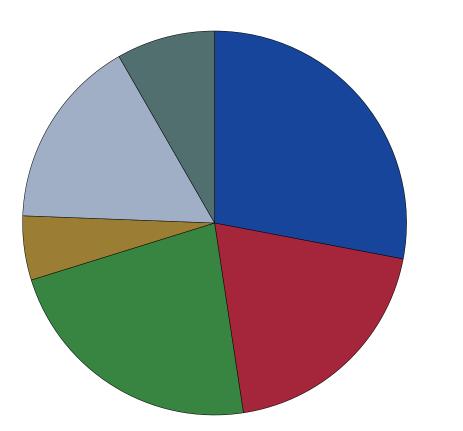

# Age Chart

| 13 (28.0) |
|-----------|
| 14 (19.6) |
| 15 (22.6) |
| 16 (5.4)  |
| 17 (16.1) |
| 18 (8.3)  |

| Table 2: Age |
|--------------|
|--------------|

| Response      | 8   | 10   | 12   | Total |  |
|---------------|-----|------|------|-------|--|
| 10 or younger | 0.0 | 0.0  | 0.0  | 0.0   |  |
| 11            | 0.0 | 0.0  | 0.0  | 0.0   |  |
| 12            | 0.0 | 0.0  | 0.0  | 0.0   |  |
| 13 5          | 6.0 | 0.0  | 0.0  | 28.0  |  |
| 14 3          | 9.3 | 0.0  | 0.0  | 19.6  |  |
| 15            | 4.8 | 79.1 | 0.0  | 22.6  |  |
| 16            | 0.0 | 20.9 | 0.0  | 5.4   |  |
| 17            | 0.0 | 0.0  | 65.9 | 16.1  |  |
| 18            | 0.0 | 0.0  | 34.1 | 8.3   |  |
| 19 or older   | 0.0 | 0.0  | 0.0  | 0.0   |  |
| N of Valid    | 84  | 43   | 41   | 168   |  |
| N of Miss     | 0   | 0    | 0    | 0     |  |