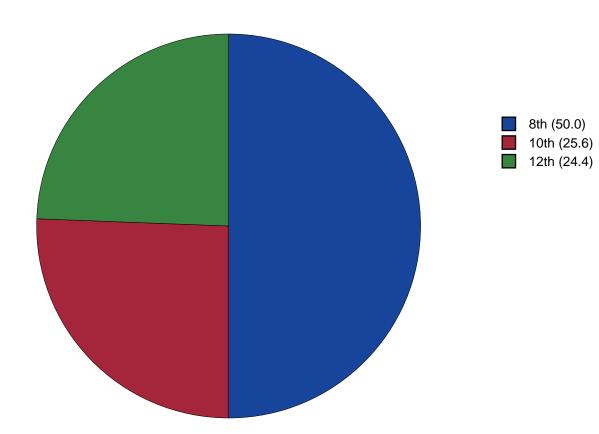

|     |
| 200 |                                                                        | 102 |

# List of Figures

| 1 | Grade Chart  | 12 |
|---|--------------|----|
| 2 | Gender Chart | 13 |
| 3 | Age Chart    | 14 |

## **1** INTRODUCTION

This report was generated from data collected on the *2019 Arkansas Prevention Needs Assessment Student Survey.* This report contains basic frequency tables of all data collected and graphs on the selected demographic variables of grade, gender and age.

Questions regarding the information found in this report can be directed to:

International Survey Associates dba Pride Surveys Mr. Jay Gleaton 2140 Newmarket Parkway Suite 116 Marietta, GA 30067 Telephone: (800) 279-6361 Fax: (770) 726-9327 Website: http://www.pridesurveys.com

# Grade Chart



Figure 1: Grade Chart

# Gender Chart





Figure 2: Gender Chart

# Age Chart



| 13 (28.0) |
|-----------|
| 14 (19.6) |
| 15 (22.6) |
| 16 (5.4)  |
| 17 (16.1) |
| 18 (8.3)  |



### 2 PERCENTAGE TABLES

The following tables contain frequency distribution detailing how your students responded to each question on the survey. The tables appear in the same order as the questions on the survey. The tables include breakdowns by grade level as well as overall percentages. The *N* of *Valid* row is a frequency count of the number of valid responses to each question for each grade and overall. The *N* of *Miss* row is a frequency count of the number of invalid(marked more than one response) or missing (i.e. did not respond) responses to each question for each grade and overall.

For the ques