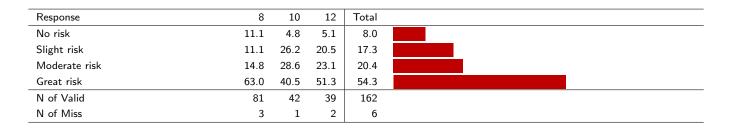

| Response     | 8     | 10   | 12   | Total |
|--------------|-------|------|------|-------|
| Never        | 100.0 | 95.1 | 97.5 | 98.1  |
| 1 to 2 times | 0.0   | 2.4  | 2.5  | 1.2   |
| 3 to 5 times | 0.0   | 2.4  | 0.0  | 0.6   |
| 6 to 9 times | 0.0   | 0.0  | 0.0  | 0.0   |
| 10+ times    | 0.0   | 0.0  | 0.0  | 0.0   |
| N of Valid   | 80    | 41   | 40   | 161   |
| N of Miss    | 4     | 2    | 1    | 7     |