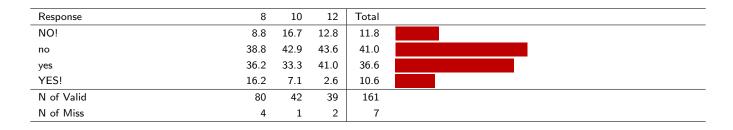

| Response     | 8     | 10   | 12   | Total |
|--------------|-------|------|------|-------|
| Never        | 100.0 | 95.1 | 97.5 | 98.1  |
| 1 to 2 times | 0.0   | 2.4  | 2.5  | 1.2   |
| 3 to 5 times | 0.0   | 2.4  | 0.0  | 0.6   |
| 6 to 9 times | 0.0   | 0.0  | 0.0  | 0.0   |
| 10+ times    | 0.0   | 0.0  | 0.0  | 0.0   |
| N of Valid   | 80    | 41   | 40   | 161   |
| N of Miss    | 4     | 2    | 1    | 7     |

Table 96: How many times in the past year (12 months) have you: sold illegal drugs?

Table 97: How many times in the past year (12 months) have you: stolen or tried to steal a motor vehicle such as a car or motorcycle?