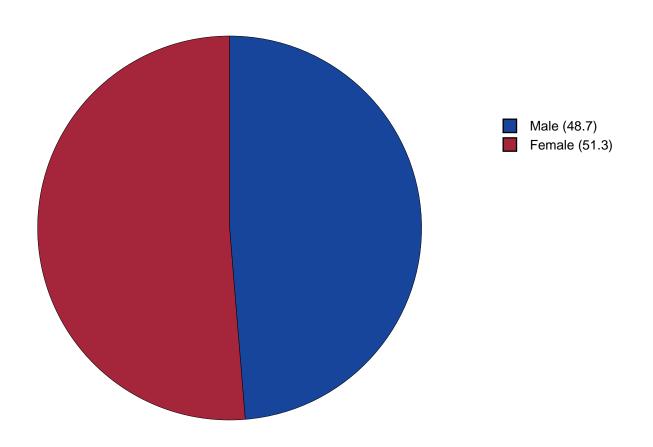

--|--|--|--|--|--|--|--|--|----|
| 2 | Gender Chart  |  |  |  |  |  |  |  |  |  |  |  |  |  |  | 13 |
| 3 | Age Chart     |  |  |  |  |  |  |  |  |  |  |  |  |  |  | 14 |

#### 1 INTRODUCTION

This report was generated from data collected on the 2017 Arkansas Prevention Needs Assessment Student Survey. This report contains basic frequency tables of all data collected and graphs on the selected demographic variables of grade, gender and age.

Questions regarding the information found in this report can be directed to:

#### International Survey Associates dba Pride Surveys

Mr. Jay Gleaton 2140 Newmarket Parkway Suite 116 Marietta, GA 30067

Telephone: (800) 279-6361 Fax: (770) 726-9327

Website: http://www.pridesurveys.com

## **Grade Chart**



Figure 1: Grade Chart

## **Gender Chart**



Figure 2: Gender Chart

# Age Chart



Figure 3: Age Chart

#### 2 PERCENTAGE TABLES

The following tables contain frequency distribution detailing how your students responded to each question on the survey. The tables appear in the same order as the questions on the survey. The tables include breakdowns by grade level as well as overall percentages. The *N* of *Valid* row is a frequency count of the number of valid responses to each question for each grade and overall. The *N* of *Miss* row is a frequency count of the number of invalid(marked more than one response) or missing (i.e. did not respond) responses to each question for each grade and overall.

For the questions that allowed more than one response (i.e. race, live with, etc.) each response becomes a separate table. If a studen