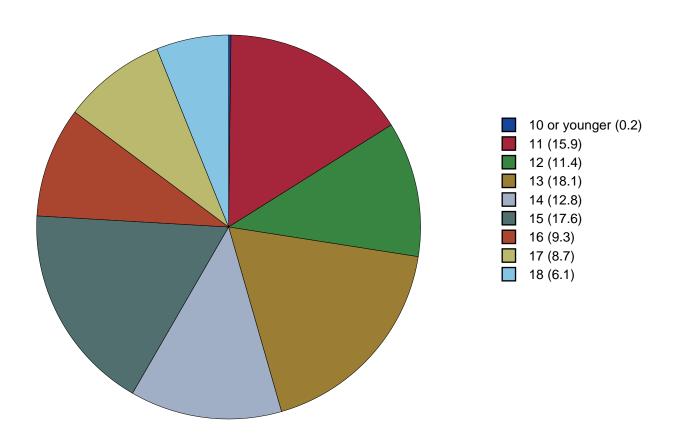

Gender Chart  |  |  |  |  |  |  |  |  |  |  |  |  |  |  | 13 |
| 3 | Age Chart     |  |  |  |  |  |  |  |  |  |  |  |  |  |  | 14 |

#### 1 INTRODUCTION

This report was generated from data collected on the 2017 Arkansas Prevention Needs Assessment Student Survey. This report contains basic frequency tables of all data collected and graphs on the selected demographic variables of grade, gender and age.

Questions regarding the information found in this report can be directed to:

#### International Survey Associates dba Pride Surveys

Mr. Jay Gleaton 2140 Newmarket Parkway Suite 116 Marietta, GA 30067

Telephone: (800) 279-6361 Fax: (770) 726-9327

Website: http://www.pridesurveys.com

## **Grade Chart**



Figure 1: Grade Chart

## **Gender Chart**



Figure 2: Gender Chart

# Age Chart



Figure 3: Age Chart

#### 2 PERCENTAGE TABLES

The following tables contain frequency distribution detailing how your students responded to each question on the survey. The tables appear in the same order as the questions on the survey. The tables include breakdowns by grade level as well as overall percentages. The *N* of *Valid* row is a frequency count of the number of valid responses to each question for each grade and overall. The *N* of *Miss* row is a frequency count of the number of invalid(marked more than one response) or missing (i.e. did not respond) responses to each question for each grade and overall.

For the questions that allowed more than one response (i.e. race, live with, etc.) each response becomes a separate table. If a student did not mark the response, that was c