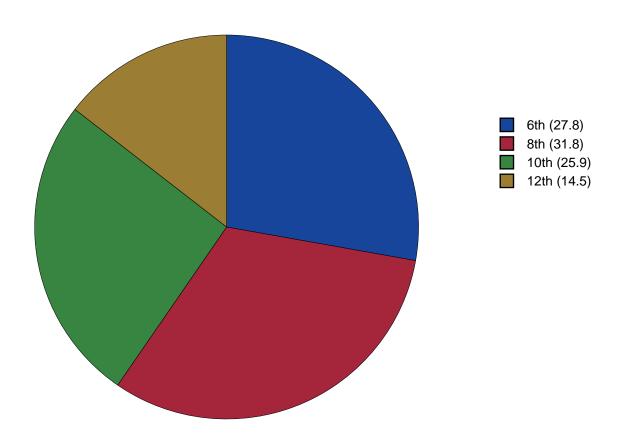

|  | 12 |
|---|---------------|--|--|--|--|--|--|--|--|--|--|--|--|--|--|----|
| 2 | Gender Chart  |  |  |  |  |  |  |  |  |  |  |  |  |  |  | 13 |
| 3 | Age Chart     |  |  |  |  |  |  |  |  |  |  |  |  |  |  | 14 |

#### 1 INTRODUCTION

This report was generated from data collected on the 2017 Arkansas Prevention Needs Assessment Student Survey. This report contains basic frequency tables of all data collected and graphs on the selected demographic variables of grade, gender and age.

Questions regarding the information found in this report can be directed to:

#### International Survey Associates dba Pride Surveys

Mr. Jay Gleaton 2140 Newmarket Parkway Suite 116 Marietta, GA 30067

Telephone: (800) 279-6361 Fax: (770) 726-9327

Website: http://www.pridesurveys.com

## **Grade Chart**



Figure 1: Grade Chart

## **Gender Chart**



Figure 2: Gender Chart

# Age Chart



Figure 3: Age Chart

#### 2 PERCENTAGE TABLES

The following tables contain frequency distribution detailing how your students responded to each question on the survey. The tables appear in the same order as the questions on the survey. The tables include breakdowns by grade level as well as overall percentages. The *N* of *Valid* row is a frequency count of the number of valid responses to each question for each grade and overall. The *N* of *Miss* row is a frequency count of the number of invalid(marked more than one response) or missing (i.e. did not respond) responses to each question for each grade and overall.

For the questions that allowed more than one response (i.e. race, live with, etc.) each