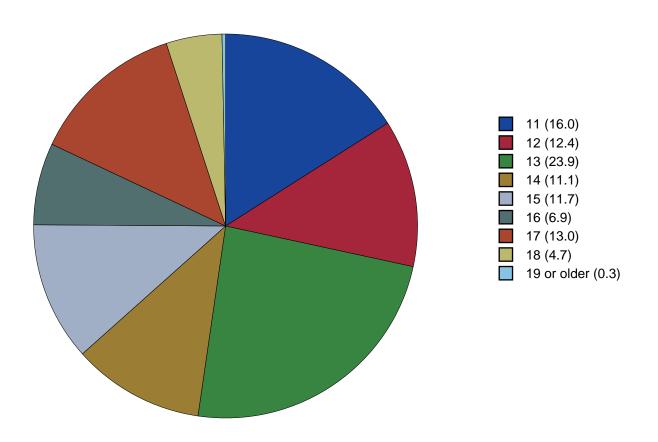

Gender Chart  |  |  |  |  |  |  |  |  |  |  |  |  |  |  | 13 |
| 3 | Age Chart     |  |  |  |  |  |  |  |  |  |  |  |  |  |  | 14 |

#### 1 INTRODUCTION

This report was generated from data collected on the 2019 Arkansas Prevention Needs Assessment Student Survey. This report contains basic frequency tables of all data collected and graphs on the selected demographic variables of grade, gender and age.

Questions regarding the information found in this report can be directed to:

#### International Survey Associates dba Pride Surveys

Mr. Jay Gleaton 2140 Newmarket Parkway Suite 116 Marietta, GA 30067

Telephone: (800) 279-6361 Fax: (770) 726-9327

Website: http://www.pridesurveys.com

## **Grade Chart**



Figure 1: Grade Chart

## **Gender Chart**



Figure 2: Gender Chart

# Age Chart



Figure 3: Age Chart

#### 2 PERCENTAGE TABLES

The following tables contain frequency distribution detailing how your students responded to each question on the survey. The tables appear in the same order as the questions on the survey. The tables include breakdowns by grade level as well as overall percentages. The *N* of *Valid* row is a frequency count of the number of valid responses to each question for each grade and overall. The *N* of *Miss* row is a frequency count of the number of invalid(marked more than one response) or missing (i.e. did not respond) responses to each question for each grade and overall.

For the questions that allowed more than one response (i.e. race, live with, etc.) each response becomes a separate table. If a student did not mark the response, that was c