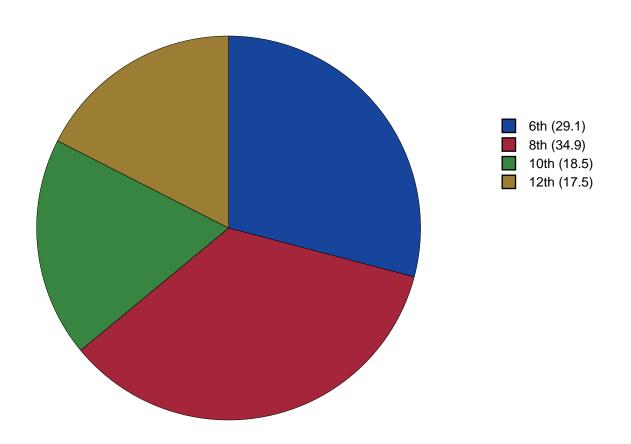

|  | 12 |
|---|---------------|--|--|--|--|--|--|--|--|--|--|--|--|--|--|----|
| 2 | Gender Chart  |  |  |  |  |  |  |  |  |  |  |  |  |  |  | 13 |
| 3 | Age Chart     |  |  |  |  |  |  |  |  |  |  |  |  |  |  | 14 |

#### 1 INTRODUCTION

This report was generated from data collected on the 2019 Arkansas Prevention Needs Assessment Student Survey. This report contains basic frequency tables of all data collected and graphs on the selected demographic variables of grade, gender and age.

Questions regarding the information found in this report can be directed to:

#### International Survey Associates dba Pride Surveys

Mr. Jay Gleaton 2140 Newmarket Parkway Suite 116 Marietta, GA 30067

Telephone: (800) 279-6361 Fax: (770) 726-9327

Website: http://www.pridesurveys.com

## **Grade Chart**



Figure 1: Grade Chart

## **Gender Chart**



Figure 2: Gender Chart

# Age Chart



Figure 3: Age Chart

#### 2 PERCENTAGE TABLES

The following tables contain frequency distribution detailing how your students responded to each question on the survey. The tables appear in the same order as the questions on the survey. The tables include breakdowns by grade level as well as overall percentages. The *N* of *Valid* row is a frequency count of the number of valid responses to each question for each grade and overall. The *N* of *Miss* row is a frequency count of the number of invalid(marked more than one response) or missing (i.e. did not respond) responses to each question for each grade and overall.

For the questions that allowed more than one response (i.e. race, live with, etc.) each