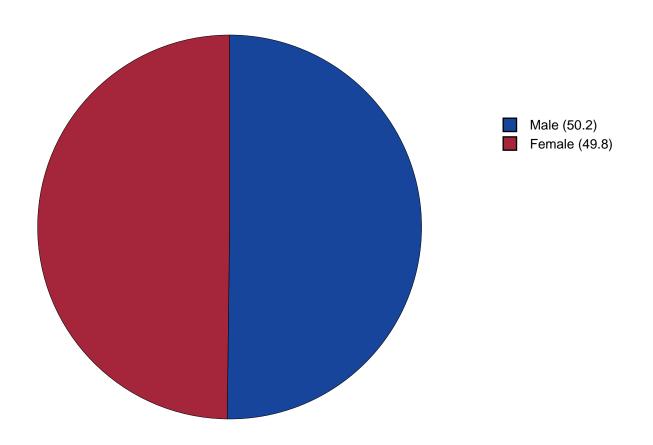

--|--|--|--|--|--|--|--|--|----|
| 2 | Gender Chart  |  |  |  |  |  |  |  |  |  |  |  |  |  |  | 13 |
| 3 | Age Chart     |  |  |  |  |  |  |  |  |  |  |  |  |  |  | 14 |

#### 1 INTRODUCTION

This report was generated from data collected on the 2019 Arkansas Prevention Needs Assessment Student Survey. This report contains basic frequency tables of all data collected and graphs on the selected demographic variables of grade, gender and age.

Questions regarding the information found in this report can be directed to:

#### International Survey Associates dba Pride Surveys

Mr. Jay Gleaton 2140 Newmarket Parkway Suite 116 Marietta, GA 30067

Telephone: (800) 279-6361 Fax: (770) 726-9327

Website: http://www.pridesurveys.com

## **Grade Chart**



Figure 1: Grade Chart

## **Gender Chart**



Figure 2: Gender Chart

# Age Chart



Figure 3: Age Chart

#### 2 PERCENTAGE TABLES

The following tables contain frequency distribution detailing how your students responded to each question on the survey. The tables appear in the same order as the questions on the survey. The tables include breakdowns by grade level as well as overall percentages. The *N* of *Valid* row is a frequency count of the number of valid responses to each question for each grade and overall. The *N* of *Miss* row is a frequency count of the number of invalid(marked more than one response) or missing (i.e. did not respond) responses to each question for each grade and overall.

For the questions that allowed more than one response (i.e. race, live with, etc.) each response becomes a separate table. If a studen