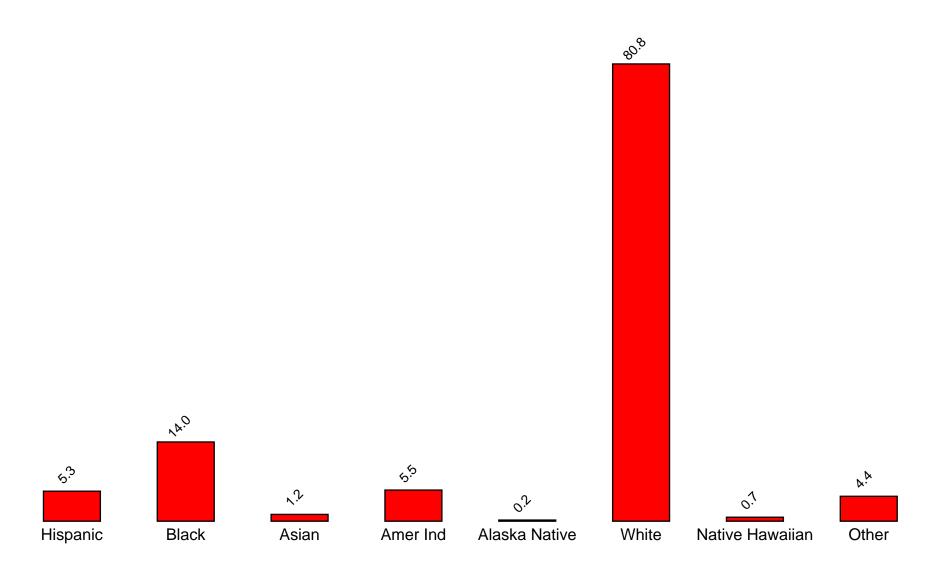

## **1** INTRODUCTION

This report was generated from data collected on the 2011 Arkansas Prevention Needs Assessment Student Survey. This report contains basic frequency tables of all data collected and graphs on the selected demographic variables of grade, gender, age and ethnic origin. The graph on ethnic origin is represented as a bar chart rather than as a pie chart. This is because students were allowed to mark more than one response for ethnic origin as opposed to being allowed to mark only one response. The bars represent the percent of students who marked each of the ethnic categories.

# **Ethnic Origin Chart**

Figure 4: Ethnic Origin Chart

Table 3: Are you Hispanic or Latino?

| Response   | 6    | 8    | 10   | 12   | Total |
|------------|------|------|------|------|-------|
| No         | 93.7 | 94.0 | 96.1 | 95.2 | 94.7  |
| Yes        | 6.3  | 6.0  | 3.9  | 4.8  | 5.3   |
| N of Valid | 349  | 302  | 309  | 207  | 1167  |
| N of Miss  | 21   | 12   | 6    | 9    | 48    |

#### Table 4: What is your race? Black or African American

| Response   | 6    | 8    | 10   | 12   | Total |  |
|------------|------|------|------|------|-------|--|
| No         | 86.8 | 88.5 | 82.9 | 85.6 | 86.0  |  |
| Yes        | 13.2 | 11.5 | 17.1 | 14.4 | 14.0  |  |
| N of Valid | 370  | 314  | 315  | 216  | 1215  |  |
| N of Miss  | 0    | 0    | 0    | 0    | 0     |  |

#### Table 5: What is your race? Asian

| Response   | 6    | 8    | 10   | 12   | Total |
|------------|------|------|------|------|-------|
| No         | 99.2 | 99.0 | 98.1 | 98.6 | 98.8  |
| Yes        | 0.8  | 1.0  | 1.9  | 1.4  | 1.2   |
| N of Valid | 370  | 314  | 315  | 216  | 1215  |
| N of Miss  | 0    | 0    | 0    | 0    | 0     |

#### Table 6: What is your race? American Indian

| Response   | 6    | 8    | 10   | 12   | Total |
|------------|------|------|------|------|-------|
| No         | 91.9 | 93.0 | 96.5 | 98.1 | 94.5  |
| Yes        | 8.1  | 7.0  | 3.5  | 1.9  | 5.5   |
| N of Valid | 370  | 314  | 315  | 216  | 1215  |
| N of Miss  | 0    | 0    | 0    | 0    | 0     |

#### Table 7: What is your race? Alaska Native

| Response   | 6     | 8    | 10   | 12   | Total |
|------------|-------|------|------|------|-------|
| No         | 100.0 | 99.7 | 99.7 | 99.5 | 99.8  |
| Yes        | 0.0   | 0.3  | 0.3  | 0.5  | 0.2   |
| N of Valid | 370   | 314  | 315  | 216  | 12    |
| N of Miss  | 0     | 0    | 0    | 0    |       |

#### Table 8: What is your race? White

| Response   | 6    | 8    | 10   | 12   | Total |  |
|------------|------|------|------|------|-------|--|
| No         | 21.1 | 15.3 | 20.6 | 19.4 | 19.2  |  |
| Yes        | 78.9 | 84.7 | 79.4 | 80.6 | 80.8  |  |
| N of Valid | 370  | 314  | 315  | 216  | 1215  |  |
| N of Miss  | 0    | 0    | 0    | 0    | 0     |  |

#### Table 9: What is your race? Native Hawaiian or Other Pacific Islander

| Response   | 6    | 8    | 10   | 12   | Total |
|------------|------|------|------|------|-------|
| No         | 99.5 | 99.4 | 99.0 | 99.5 | 99.3  |
| Yes        | 0.5  | 0.6  | 1.0  | 0.5  | 0.7   |
| N of Valid | 370  | 314  | 315  | 216  | 1215  |
| N of Miss  | 0    | 0    | 0    | 0    |       |

#### Table 10: What is your race? Other

| Response      | 6   | 8    | 10   | 12   | Total |  |
|---------------|-----|------|------|------|-------|--|
| No 93         | 3.8 | 96.5 | 96.5 | 95.8 | 95.6  |  |
| Yes 6         | 5.2 | 3.5  | 3.5  | 4.2  | 4.4   |  |
| N of Valid 37 | 70  | 314  | 315  | 216  | 1215  |  |
| N of Miss     | 0   | 0    | 0    | 0    | 0     |  |