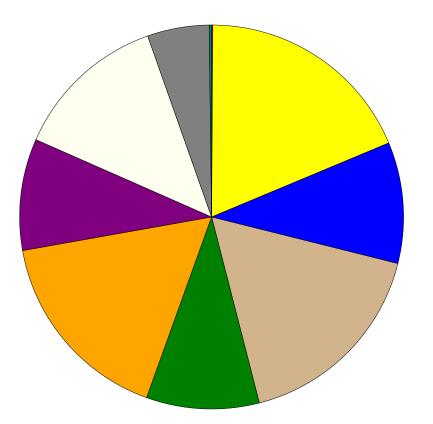

# Age Chart

Figure 3: Age Chart

Table 2: Age

| Response        | 6  | 8    | 10   | 12   | Total |   | <br> |
|-----------------|----|------|------|------|-------|---|------|
| 10 or younger 0 | .3 | 0.0  | 0.0  | 0.0  | 0.1   | - |      |
| 11 61           | .2 | 0.0  | 0.0  | 0.0  | 18.6  |   |      |
| 12 33           | .6 | 0.0  | 0.0  | 0.0  | 10.2  |   |      |
| 13 4            | .9 | 60.2 | 0.0  | 0.0  | 17.1  |   |      |
| 14 0            | .0 | 36.3 | 0.3  | 0.0  | 9.5   |   |      |
| 15 0            | .0 | 3.2  | 61.0 | 0.0  | 16.7  |   |      |
| 16 0            | .0 | 0.3  | 35.6 | 0.5  | 9.4   |   |      |
| 17 0            | .0 | 0.0  | 3.2  | 68.8 | 13.0  |   |      |
| 18 0            | .0 | 0.0  | 0.0  | 29.3 | 5.2   |   |      |
| 19 or older 0   | .0 | 0.0  | 0.0  | 1.4  | 0.2   |   |      |
| N of Valid 30   | 59 | 314  | 315  | 215  | 1213  |   |      |
| N of Miss       | 1  | 0    | 0    | 1    | 2     |   |      |