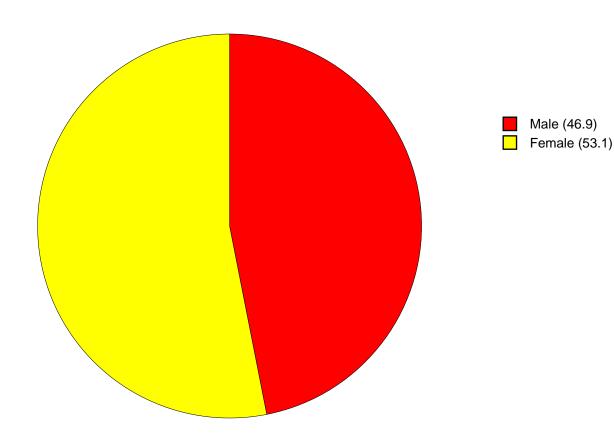

# Gender Chart

Figure 2: Gender Chart

Table 1: Sex

| Response   | 6    | 8    | 10   | 12   | Total |  |
|------------|------|------|------|------|-------|--|
| Male       | 50.1 | 49.0 | 46.8 | 38.2 | 46.9  |  |
| Female     | 49.9 | 51.0 | 53.2 | 61.8 | 53.1  |  |
| N of Valid | 367  | 314  | 314  | 212  | 1207  |  |
| N of Miss  | 3    | 0    | 1    | 4    | 8     |  |