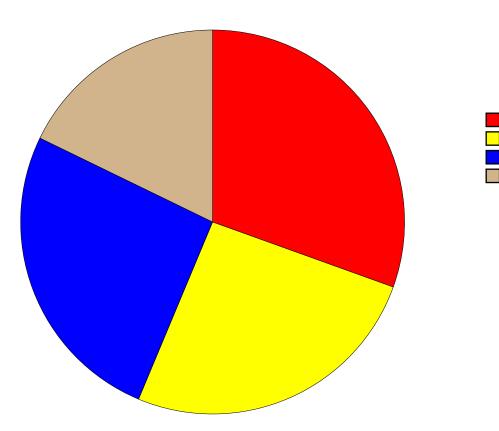

# Grade Chart

| 6th (30.5)  |
|-------------|
| 8th (25.8)  |
| 10th (25.9) |
| 12th (17.8) |

Figure 1: Grade Chart