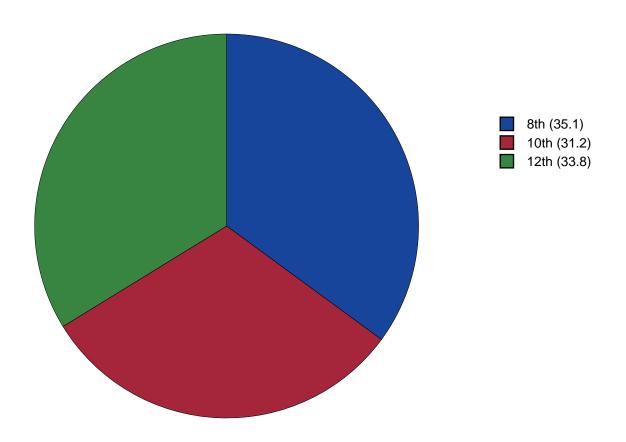

|  | 12 |
|---|---------------|--|--|--|--|--|--|--|--|--|--|--|--|--|--|----|
| 2 | Gender Chart  |  |  |  |  |  |  |  |  |  |  |  |  |  |  | 13 |
| 3 | Age Chart     |  |  |  |  |  |  |  |  |  |  |  |  |  |  | 14 |

#### 1 INTRODUCTION

This report was generated from data collected on the 2019 Arkansas Prevention Needs Assessment Student Survey. This report contains basic frequency tables of all data collected and graphs on the selected demographic variables of grade, gender and age.

Questions regarding the information found in this report can be directed to:

#### International Survey Associates dba Pride Surveys

Mr. Jay Gleaton 2140 Newmarket Parkway Suite 116 Marietta, GA 30067

Telephone: (800) 279-6361 Fax: (770) 726-9327

Website: http://www.pridesurveys.com

## **Grade Chart**



Figure 1: Grade Chart

## **Gender Chart**



Figure 2: Gender Chart

# Age Chart



Figure 3: Age Chart

#### 2 PERCENTAGE TABLES

The following tables contain frequency distribution detailing how your students responded to each question on the survey. The tables appear in the same order as the questions on the survey. The tables include breakdowns by grade level as well as overall percentages. The *N* of *Valid* row is a frequency count of the number of valid responses to each question for each grade and overall. The *N* of *Miss* row is a frequency count of the number of invalid(marked more than one response) or missing (i.e. did not respond) responses to each question for each grade and overall.

For the questions that allowed more than one response (i.e. race, live with, etc.) each