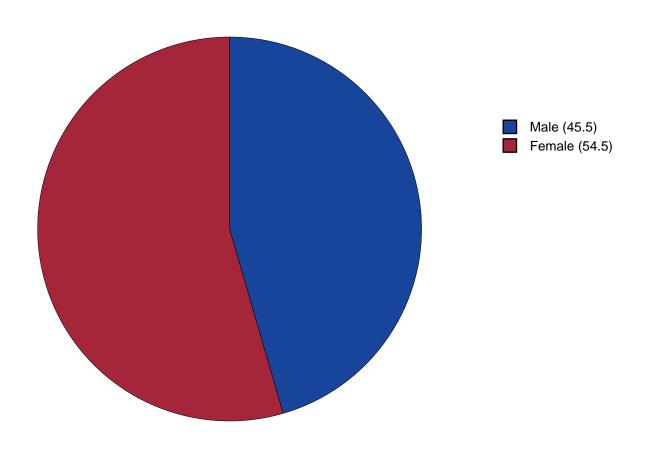

--|--|--|--|--|--|--|--|--|----|
| 2 | Gender Chart  |  |  |  |  |  |  |  |  |  |  |  |  |  |  | 13 |
| 3 | Age Chart     |  |  |  |  |  |  |  |  |  |  |  |  |  |  | 14 |

#### 1 INTRODUCTION

This report was generated from data collected on the 2019 Arkansas Prevention Needs Assessment Student Survey. This report contains basic frequency tables of all data collected and graphs on the selected demographic variables of grade, gender and age.

Questions regarding the information found in this report can be directed to:

#### International Survey Associates dba Pride Surveys

Mr. Jay Gleaton 2140 Newmarket Parkway Suite 116 Marietta, GA 30067

Telephone: (800) 279-6361 Fax: (770) 726-9327

Website: http://www.pridesurveys.com

## **Grade Chart**



Figure 1: Grade Chart

## **Gender Chart**



Figure 2: Gender Chart

# Age Chart



Figure 3: Age Chart

#### 2 PERCENTAGE TABLES

The following tables contain frequency distribution detailing how your students responded to each question on the survey. The tables appear in the same order as the questions on the survey. The tables include breakdowns by grade level as well as overall percentages. The *N* of *Valid* row is a frequency count of the number of valid responses to each question for each grade and overall. The *N* of *Miss* row is a frequency count of the number of invalid(marked more than one response) or missing (i.e. did not respond) responses to each question for each grade and overall.

For the questions that allowed more than one response (i.e. race, live with, etc.) each response becomes a separate table. If a studen