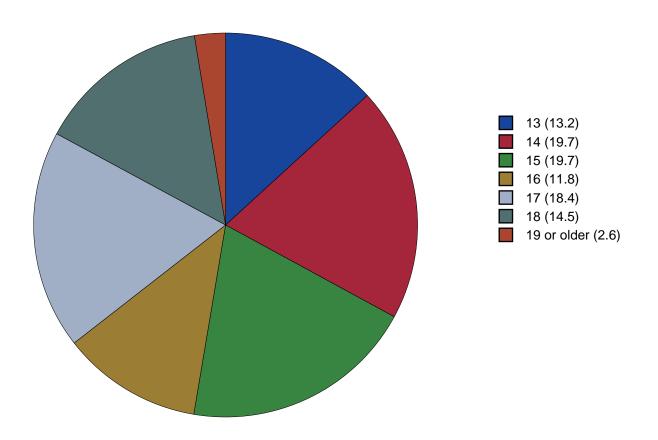

Gender Chart  |  |  |  |  |  |  |  |  |  |  |  |  |  |  | 13 |
| 3 | Age Chart     |  |  |  |  |  |  |  |  |  |  |  |  |  |  | 14 |

#### 1 INTRODUCTION

This report was generated from data collected on the 2019 Arkansas Prevention Needs Assessment Student Survey. This report contains basic frequency tables of all data collected and graphs on the selected demographic variables of grade, gender and age.

Questions regarding the information found in this report can be directed to:

#### International Survey Associates dba Pride Surveys

Mr. Jay Gleaton 2140 Newmarket Parkway Suite 116 Marietta, GA 30067

Telephone: (800) 279-6361 Fax: (770) 726-9327

Website: http://www.pridesurveys.com

## **Grade Chart**



Figure 1: Grade Chart

## **Gender Chart**



Figure 2: Gender Chart

# Age Chart



Figure 3: Age Chart

#### 2 PERCENTAGE TABLES

The following tables contain frequency distribution detailing how your students responded to each question on the survey. The tables appear in the same order as the questions on the survey. The tables include breakdowns by grade level as well as overall percentages. The *N* of *Valid* row is a frequency count of the number of valid responses to each question for each grade and overall. The *N* of *Miss* row is a frequency count of the number of invalid(marked more than one response) or missing (i.e. did not respond) responses to each question for each grade and overall.

For the questions that allowed more than one response (i.e. race, live with, etc.) each response becomes a separate table. If a student did not mark the response, that was c