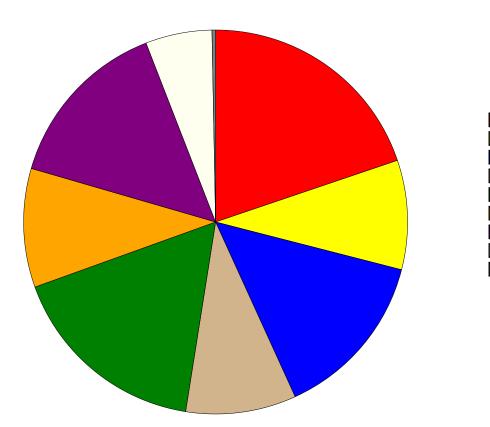

# Age Chart

11 (19.8)
12 (9.2)
13 (14.2)
14 (9.3)
15 (17.0)
16 (10.0)
17 (14.6)
18 (5.6)
19+ (0.3)