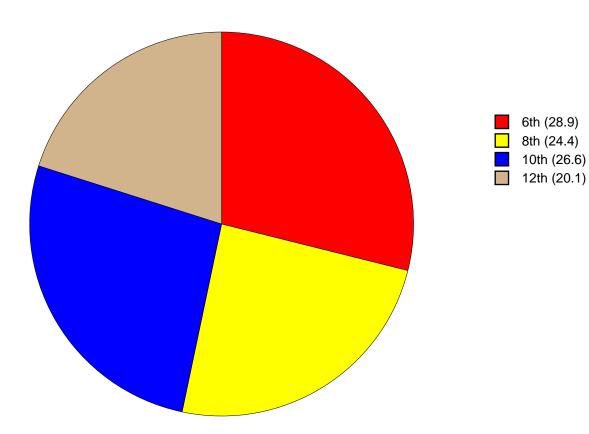

# Grade Chart

Figure 1: Grade Chart

Table 2: Age

| Response      | 6    | 8    | 10   | 12   | Total |  |
|---------------|------|------|------|------|-------|--|
| 10 or younger | 0.0  | 0.0  | 0.0  | 0.0  | 0.0   |  |
| 11            | 68.3 | 0.0  | 0.0  | 0.0  | 19.8  |  |
| 12            | 31.7 | 0.0  | 0.0  | 0.0  | 9.2   |  |
| 13            | 0.0  | 57.9 | 0.0  | 0.0  | 14.2  |  |
| 14            | 0.0  | 38.0 | 0.0  | 0.0  | 9.3   |  |
| 15            | 0.0  | 4.1  | 60.9 | 0.0  | 17.0  |  |
| 16            | 0.0  | 0.0  | 37.0 | 1.4  | 10.0  |  |
| 17            | 0.0  | 0.0  | 2.2  | 69.5 | 14.6  |  |
| 18            | 0.0  | 0.0  | 0.0  | 27.7 | 5.6   |  |
| 19 or older   | 0.0  | 0.0  | 0.0  | 1.4  | 0.3   |  |
| N of Valid    | 202  | 171  | 184  | 141  | 698   |  |
| N of Miss     | 0    | 0    | 2    | 0    | 2     |  |