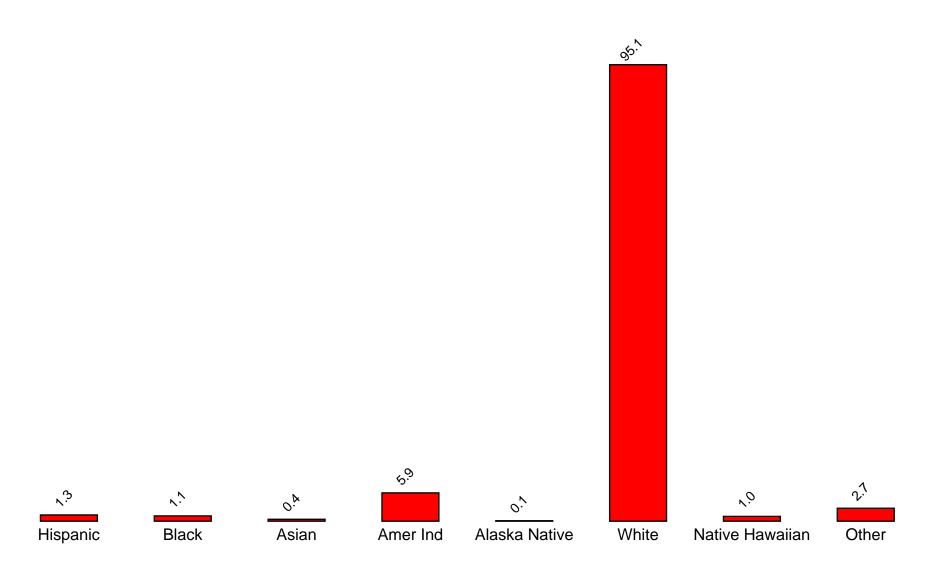

## **1** INTRODUCTION

This report was generated from data collected on the 2011 Arkansas Prevention Needs Assessment Student Survey. This report contains basic frequency tables of all data collected and graphs on the selected demographic variables of grade, gender, age and ethnic origin. The graph on ethnic origin is represented as a bar chart rather than as a pie chart. This is because students were allowed to mark more than one response for ethnic origin as opposed to being allowed to mark only one response. The bars represent the percent of students who marked each of the ethnic categories.

# **Ethnic Origin Chart**

Figure 4: Ethnic Origin Chart