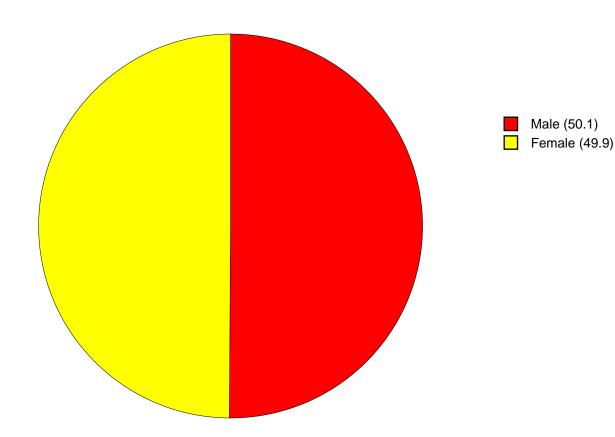

# Gender Chart

Figure 2: Gender Chart

Table 1: Sex

| Response   | 6    | 8    | 10   | 12   | Total |  |
|------------|------|------|------|------|-------|--|
| Male       | 49.5 | 55.6 | 51.1 | 42.9 | 50.1  |  |
| Female     | 50.5 | 44.4 | 48.9 | 57.1 | 49.9  |  |
| N of Valid | 202  | 169  | 184  | 140  | 695   |  |
| N of Miss  | 0    | 2    | 2    | 1    | 5     |  |