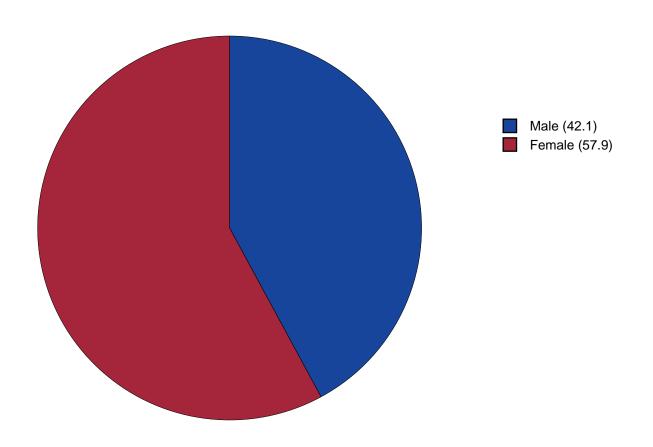

--|--|--|--|--|--|--|--|--|----|
| 2 | Gender Chart  |  |  |  |  |  |  |  |  |  |  |  |  |  |  | 13 |
| 3 | Age Chart     |  |  |  |  |  |  |  |  |  |  |  |  |  |  | 14 |

#### 1 INTRODUCTION

This report was generated from data collected on the 2017 Arkansas Prevention Needs Assessment Student Survey. This report contains basic frequency tables of all data collected and graphs on the selected demographic variables of grade, gender and age.

Questions regarding the information found in this report can be directed to:

#### International Survey Associates dba Pride Surveys

Mr. Jay Gleaton 2140 Newmarket Parkway Suite 116 Marietta, GA 30067

Telephone: (800) 279-6361 Fax: (770) 726-9327

Website: http://www.pridesurveys.com

## **Grade Chart**



Figure 1: Grade Chart

## **Gender Chart**



Figure 2: Gender Chart

# Age Chart



Figure 3: Age Chart

#### 2 PERCENTAGE TABLES

The following tables contain frequency distribution detailing how your students responded to each question on the survey. The tables appear in the same order as the questions on the survey. The tables include breakdowns by grade level as well as overall percentages. The *N* of *Valid* row is a frequency count of the number of valid responses to each question for each grade and overall. The *N* of *Miss* row is a frequency count of the number of invalid(marked more than one response) or missing (i.e. did not respond) responses to each question for each grade and overall.

For the questions that allowed more than one response (i.e. race, live with, etc.) each response becomes a separate table. If a studen