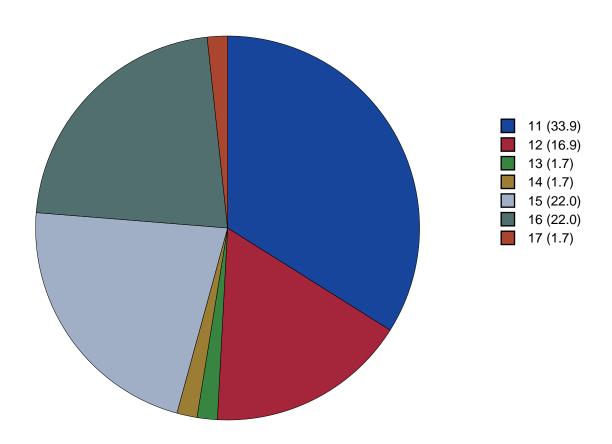

Gender Chart  |  |  |  |  |  |  |  |  |  |  |  |  |  |  | 13 |
| 3 | Age Chart     |  |  |  |  |  |  |  |  |  |  |  |  |  |  | 14 |

#### 1 INTRODUCTION

This report was generated from data collected on the 2017 Arkansas Prevention Needs Assessment Student Survey. This report contains basic frequency tables of all data collected and graphs on the selected demographic variables of grade, gender and age.

Questions regarding the information found in this report can be directed to:

#### International Survey Associates dba Pride Surveys

Mr. Jay Gleaton 2140 Newmarket Parkway Suite 116 Marietta, GA 30067

Telephone: (800) 279-6361 Fax: (770) 726-9327

Website: http://www.pridesurveys.com

## **Grade Chart**



Figure 1: Grade Chart

## **Gender Chart**



Figure 2: Gender Chart

# Age Chart



Figure 3: Age Chart

#### 2 PERCENTAGE TABLES

The following tables contain frequency distribution detailing how your students responded to each question on the survey. The tables appear in the same order as the questions on the survey. The tables include breakdowns by grade level as well as overall percentages. The *N* of *Valid* row is a frequency count of the number of valid responses to each question for each grade and overall. The *N* of *Miss* row is a frequency count of the number of invalid(marked more than one response) or missing (i.e. did not respond) responses to each question for each grade and overall.

For the questions that allowed more than one response (i.e. race, live with, etc.) each response becomes a separate table. If a student did not mark the response, that was c