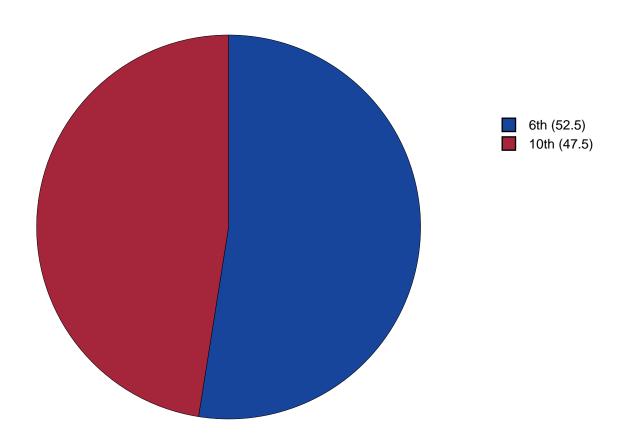

|  | 12 |
|---|---------------|--|--|--|--|--|--|--|--|--|--|--|--|--|--|----|
| 2 | Gender Chart  |  |  |  |  |  |  |  |  |  |  |  |  |  |  | 13 |
| 3 | Age Chart     |  |  |  |  |  |  |  |  |  |  |  |  |  |  | 14 |

#### 1 INTRODUCTION

This report was generated from data collected on the 2017 Arkansas Prevention Needs Assessment Student Survey. This report contains basic frequency tables of all data collected and graphs on the selected demographic variables of grade, gender and age.

Questions regarding the information found in this report can be directed to:

#### International Survey Associates dba Pride Surveys

Mr. Jay Gleaton 2140 Newmarket Parkway Suite 116 Marietta, GA 30067

Telephone: (800) 279-6361 Fax: (770) 726-9327

Website: http://www.pridesurveys.com

## **Grade Chart**



Figure 1: Grade Chart

## **Gender Chart**



Figure 2: Gender Chart

# Age Chart



Figure 3: Age Chart

#### 2 PERCENTAGE TABLES

The following tables contain frequency distribution detailing how your students responded to each question on the survey. The tables appear in the same order as the questions on the survey. The tables include breakdowns by grade level as well as overall percentages. The *N* of *Valid* row is a frequency count of the number of valid responses to each question for each grade and overall. The *N* of *Miss* row is a frequency count of the number of invalid(marked more than one response) or missing (i.e. did not respond) responses to each question for each grade and overall.

For the questions that allowed more than one response (i.e. race, live with, etc.) each