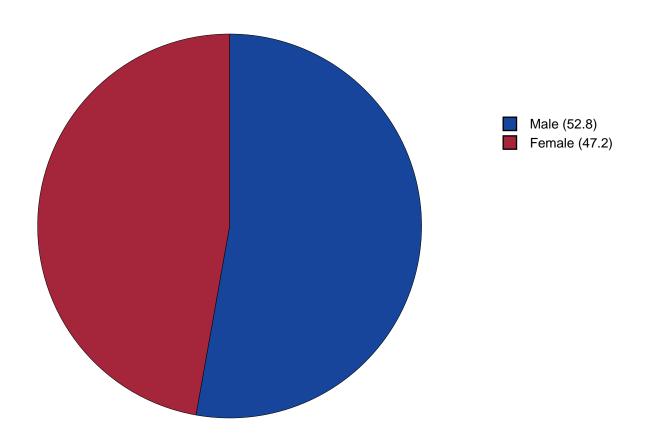

--|--|--|--|--|--|--|--|--|----|
| 2 | Gender Chart  |  |  |  |  |  |  |  |  |  |  |  |  |  |  | 13 |
| 3 | Age Chart     |  |  |  |  |  |  |  |  |  |  |  |  |  |  | 14 |

#### 1 INTRODUCTION

This report was generated from data collected on the 2017 Arkansas Prevention Needs Assessment Student Survey. This report contains basic frequency tables of all data collected and graphs on the selected demographic variables of grade, gender and age.

Questions regarding the information found in this report can be directed to:

#### International Survey Associates dba Pride Surveys

Mr. Jay Gleaton 2140 Newmarket Parkway Suite 116 Marietta, GA 30067

Telephone: (800) 279-6361 Fax: (770) 726-9327

Website: http://www.pridesurveys.com

## **Grade Chart**



Figure 1: Grade Chart

## **Gender Chart**



Figure 2: Gender Chart

# Age Chart



Figure 3: Age Chart

#### 2 PERCENTAGE TABLES

The following tables contain frequency distribution detailing how your students responded to each question on the survey. The tables appear in the same order as the questions on the survey. The tables include breakdowns by grade level as well as overall percentages. The *N* of *Valid* row is a frequency count of the number of valid responses to each question for each grade and overall. The *N* of *Miss* row is a frequency count of the number of invalid(marked more than one response) or missing (i.e. did not respond) responses to each question for each grade and overall.

For the questions that allowed more than one response (i.e. race, live with, etc.) each response becomes a separate table. If a studen