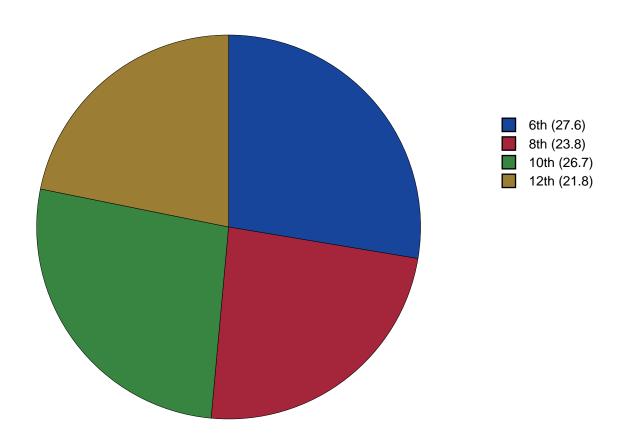

|  | 12 |
|---|---------------|--|--|--|--|--|--|--|--|--|--|--|--|--|--|----|
| 2 | Gender Chart  |  |  |  |  |  |  |  |  |  |  |  |  |  |  | 13 |
| 3 | Age Chart     |  |  |  |  |  |  |  |  |  |  |  |  |  |  | 14 |

#### 1 INTRODUCTION

This report was generated from data collected on the 2017 Arkansas Prevention Needs Assessment Student Survey. This report contains basic frequency tables of all data collected and graphs on the selected demographic variables of grade, gender and age.

Questions regarding the information found in this report can be directed to:

#### International Survey Associates dba Pride Surveys

Mr. Jay Gleaton 2140 Newmarket Parkway Suite 116 Marietta, GA 30067

Telephone: (800) 279-6361 Fax: (770) 726-9327

Website: http://www.pridesurveys.com

## **Grade Chart**



Figure 1: Grade Chart

## **Gender Chart**



Figure 2: Gender Chart

# Age Chart



Figure 3: Age Chart

#### 2 PERCENTAGE TABLES

The following tables contain frequency distribution detailing how your students responded to each question on the survey. The tables appear in the same order as the questions on the survey. The tables include breakdowns by grade level as well as overall percentages. The *N* of *Valid* row is a frequency count of the number of valid responses to each question for each grade and overall. The *N* of *Miss* row is a frequency count of the number of invalid(marked more than one response) or missing (i.e. did not respond) responses to each question for each grade and overall.

For the questions that allowed more than one response (i.e. race, live with, etc.) each