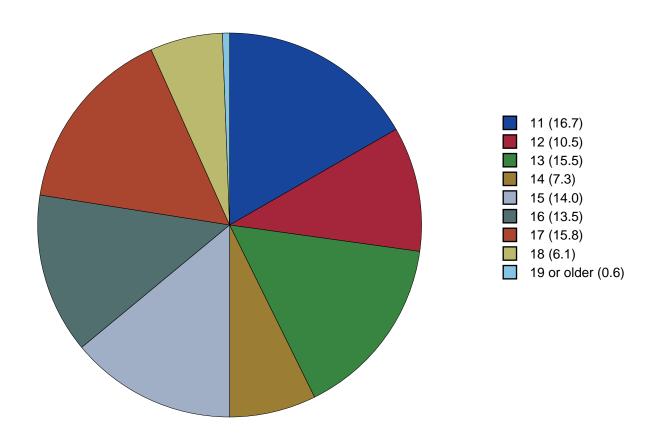

Gender Chart  |  |  |  |  |  |  |  |  |  |  |  |  |  |  | 13 |
| 3 | Age Chart     |  |  |  |  |  |  |  |  |  |  |  |  |  |  | 14 |

#### 1 INTRODUCTION

This report was generated from data collected on the 2017 Arkansas Prevention Needs Assessment Student Survey. This report contains basic frequency tables of all data collected and graphs on the selected demographic variables of grade, gender and age.

Questions regarding the information found in this report can be directed to:

#### International Survey Associates dba Pride Surveys

Mr. Jay Gleaton 2140 Newmarket Parkway Suite 116 Marietta, GA 30067

Telephone: (800) 279-6361 Fax: (770) 726-9327

Website: http://www.pridesurveys.com

## **Grade Chart**



Figure 1: Grade Chart

## **Gender Chart**



Figure 2: Gender Chart

# Age Chart



Figure 3: Age Chart

#### 2 PERCENTAGE TABLES

The following tables contain frequency distribution detailing how your students responded to each question on the survey. The tables appear in the same order as the questions on the survey. The tables include breakdowns by grade level as well as overall percentages. The *N* of *Valid* row is a frequency count of the number of valid responses to each question for each grade and overall. The *N* of *Miss* row is a frequency count of the number of invalid(marked more than one response) or missing (i.e. did not respond) responses to each question for each grade and overall.

For the questions that allowed more than one response (i.e. race, live with, etc.) each response becomes a separate table. If a student did not mark the response, that was c