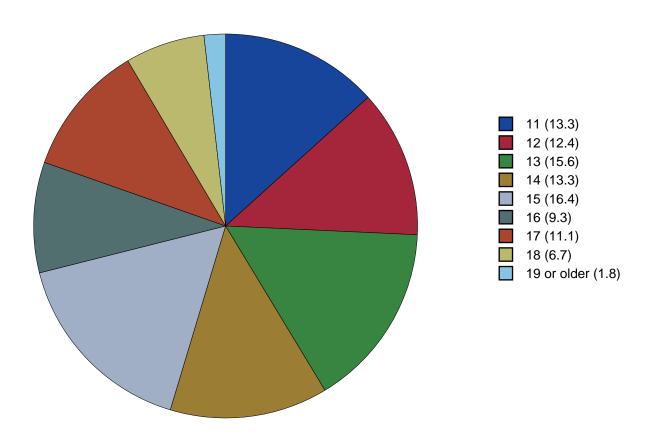

Gender Chart  |  |  |  |  |  |  |  |  |  |  |  |  |  |  | 13 |
| 3 | Age Chart     |  |  |  |  |  |  |  |  |  |  |  |  |  |  | 14 |

#### 1 INTRODUCTION

This report was generated from data collected on the 2017 Arkansas Prevention Needs Assessment Student Survey. This report contains basic frequency tables of all data collected and graphs on the selected demographic variables of grade, gender and age.

Questions regarding the information found in this report can be directed to:

#### International Survey Associates dba Pride Surveys

Mr. Jay Gleaton 2140 Newmarket Parkway Suite 116 Marietta, GA 30067

Telephone: (800) 279-6361 Fax: (770) 726-9327

Website: http://www.pridesurveys.com

## **Grade Chart**



Figure 1: Grade Chart

## **Gender Chart**



Figure 2: Gender Chart

# Age Chart



Figure 3: Age Chart

#### 2 PERCENTAGE TABLES

The following tables contain frequency distribution detailing how your students responded to each question on the survey. The tables appear in the same order as the questions on the survey. The tables include breakdowns by grade level as well as overall percentages. The *N* of *Valid* row is a frequency count of the number of valid responses to each question for each grade and overall. The *N* of *Miss* row is a frequency count of the number of invalid(marked more than one response) or missing (i.e. did not respond) responses to each question for each grade and overall.

For the questions that allowed more than one response (i.e. race, live with, etc.) each response becomes a separate table. If a student did not mark the response, that was c