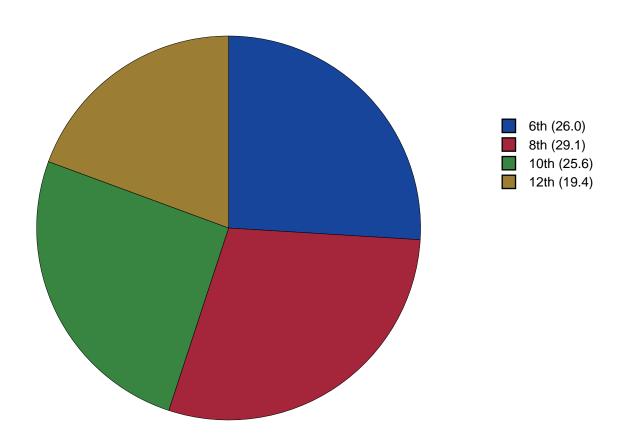

|  | 12 |
|---|---------------|--|--|--|--|--|--|--|--|--|--|--|--|--|--|----|
| 2 | Gender Chart  |  |  |  |  |  |  |  |  |  |  |  |  |  |  | 13 |
| 3 | Age Chart     |  |  |  |  |  |  |  |  |  |  |  |  |  |  | 14 |

#### 1 INTRODUCTION

This report was generated from data collected on the 2017 Arkansas Prevention Needs Assessment Student Survey. This report contains basic frequency tables of all data collected and graphs on the selected demographic variables of grade, gender and age.

Questions regarding the information found in this report can be directed to:

#### International Survey Associates dba Pride Surveys

Mr. Jay Gleaton 2140 Newmarket Parkway Suite 116 Marietta, GA 30067

Telephone: (800) 279-6361 Fax: (770) 726-9327

Website: http://www.pridesurveys.com

## **Grade Chart**



Figure 1: Grade Chart

## **Gender Chart**



Figure 2: Gender Chart

# Age Chart



Figure 3: Age Chart

#### 2 PERCENTAGE TABLES

The following tables contain frequency distribution detailing how your students responded to each question on the survey. The tables appear in the same order as the questions on the survey. The tables include breakdowns by grade level as well as overall percentages. The *N* of *Valid* row is a frequency count of the number of valid responses to each question for each grade and overall. The *N* of *Miss* row is a frequency count of the number of invalid(marked more than one response) or missing (i.e. did not respond) responses to each question for each grade and overall.

For the questions that allowed more than one response (i.e. race, live with, etc.) each