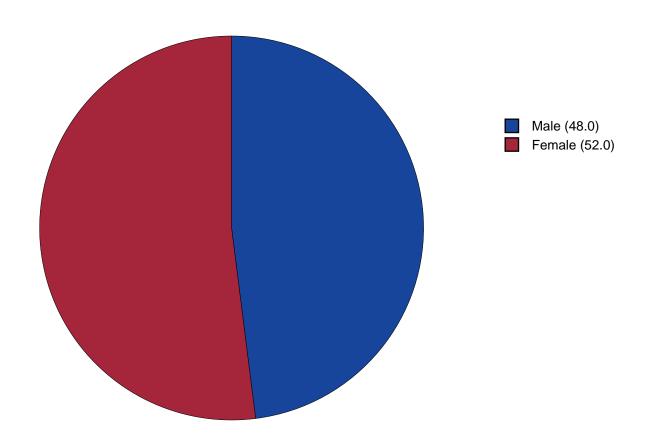

--|--|--|--|--|--|--|--|--|----|
| 2 | Gender Chart  |  |  |  |  |  |  |  |  |  |  |  |  |  |  | 13 |
| 3 | Age Chart     |  |  |  |  |  |  |  |  |  |  |  |  |  |  | 14 |

#### 1 INTRODUCTION

This report was generated from data collected on the 2017 Arkansas Prevention Needs Assessment Student Survey. This report contains basic frequency tables of all data collected and graphs on the selected demographic variables of grade, gender and age.

Questions regarding the information found in this report can be directed to:

#### International Survey Associates dba Pride Surveys

Mr. Jay Gleaton 2140 Newmarket Parkway Suite 116 Marietta, GA 30067

Telephone: (800) 279-6361 Fax: (770) 726-9327

Website: http://www.pridesurveys.com

## **Grade Chart**



Figure 1: Grade Chart

## **Gender Chart**



Figure 2: Gender Chart

# Age Chart



Figure 3: Age Chart

#### 2 PERCENTAGE TABLES

The following tables contain frequency distribution detailing how your students responded to each question on the survey. The tables appear in the same order as the questions on the survey. The tables include breakdowns by grade level as well as overall percentages. The *N* of *Valid* row is a frequency count of the number of valid responses to each question for each grade and overall. The *N* of *Miss* row is a frequency count of the number of invalid(marked more than one response) or missing (i.e. did not respond) responses to each question for each grade and overall.

For the questions that allowed more than one response (i.e. race, live with, etc.) each response becomes a separate table. If a studen