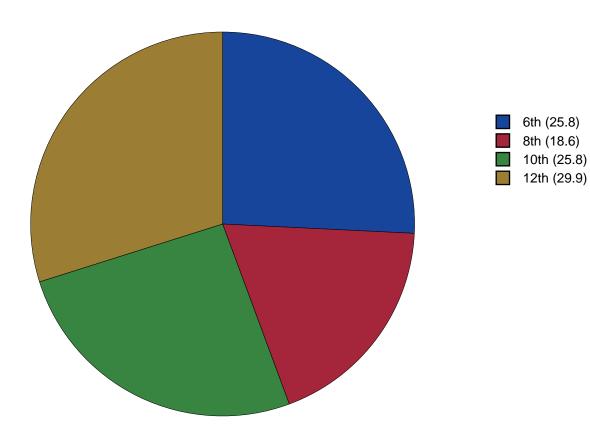

|     |
| 200 |                                                                        | 102 |

# List of Figures

| 1 | Grade Chart  | 12 |
|---|--------------|----|
| 2 | Gender Chart | 13 |
| 3 | Age Chart    | 14 |

## **1** INTRODUCTION

This report was generated from data collected on the 2017 Arkansas Prevention Needs Assessment Student Survey. This report contains basic frequency tables of all data collected and graphs on the selected demographic variables of grade, gender and age.

Questions regarding the information found in this report can be directed to:

International Survey Associates dba Pride Surveys Mr. Jay Gleaton 2140 Newmarket Parkway Suite 116 Marietta, GA 30067 Telephone: (800) 279-6361 Fax: (770) 726-9327 Website: http://www.pridesurveys.com

# Grade Chart



Figure 1: Grade Chart

# Gender Chart





# Age Chart



| 11 (14.4)         |
|-------------------|
| 12 (11.3)         |
| 13 (14.4)         |
| 14 (4.1)          |
| 15 (18.6)         |
| 16 (7.2)          |
| 17 (22.7)         |
| 18 (6.2)          |
| 19 or older (1.0) |
|                   |



### 2 PERCENTAGE TABLES

The following tables contain frequency distribution detailing how your students responded to each question on the survey. The tables appear in the same order as the questions on the survey. The tables include breakdowns by grade level as well as overall percentages. The *N* of *Valid* row is a frequency count of the number of valid responses to each question for each grade and overall. The *N* of *Miss* row is a frequency count of the number of invalid(marked more t