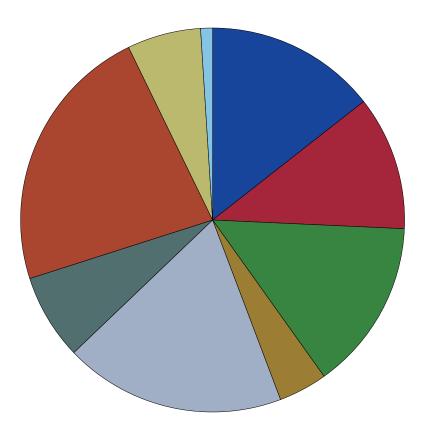

# Age Chart

| 11 (14.4)         |
|-------------------|
| 12 (11.3)         |
| 13 (14.4)         |
| 14 (4.1)          |
| 15 (18.6)         |
| 16 (7.2)          |
| 17 (22.7)         |
| 18 (6.2)          |
| 19 or older (1.0) |
|                   |

| Table 2: Age | Ta | ble | 2: | Age |
|--------------|----|-----|----|-----|
|--------------|----|-----|----|-----|

| Response 6        | 8    | 10   | 12   | Total |  |
|-------------------|------|------|------|-------|--|
| 10 or younger 0.0 | 0.0  | 0.0  | 0.0  | 0.0   |  |
| 11 56.0           | 0.0  | 0.0  | 0.0  | 14.4  |  |
| 12 44.0           | 0.0  | 0.0  | 0.0  | 11.3  |  |
| 13 0.0            | 77.8 | 0.0  | 0.0  | 14.4  |  |
| 14 0.0            | 22.2 | 0.0  | 0.0  | 4.1   |  |
| 15 0.0            | 0.0  | 72.0 | 0.0  | 18.6  |  |
| 16 0.0            | 0.0  | 28.0 | 0.0  | 7.2   |  |
| 17 0.0            | 0.0  | 0.0  | 75.9 | 22.7  |  |
| 18 0.0            | 0.0  | 0.0  | 20.7 | 6.2   |  |
| 19 or older 0.0   | 0.0  | 0.0  | 3.4  | 1.0   |  |
| N of Valid 25     | 18   | 25   | 29   | 97    |  |
| N of Miss 0       | 0    | 0    | 0    | 0     |  |