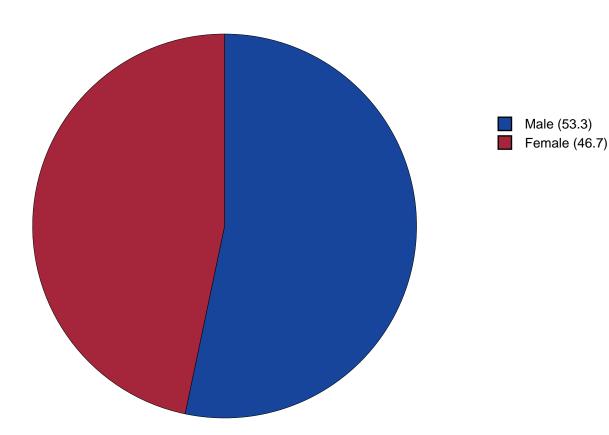

# Gender Chart

Table 1: Gender

| Response   | 6    | 8    | 10   | 12   | Total |  |
|------------|------|------|------|------|-------|--|
| Male       | 72.0 | 44.4 | 43.5 | 50.0 | 53.3  |  |
| Female     | 28.0 | 55.6 | 56.5 | 50.0 | 46.7  |  |
| N of Valid | 25   | 18   | 23   | 24   | 90    |  |
| N of Miss  | 0    | 0    | 2    | 5    | 7     |  |