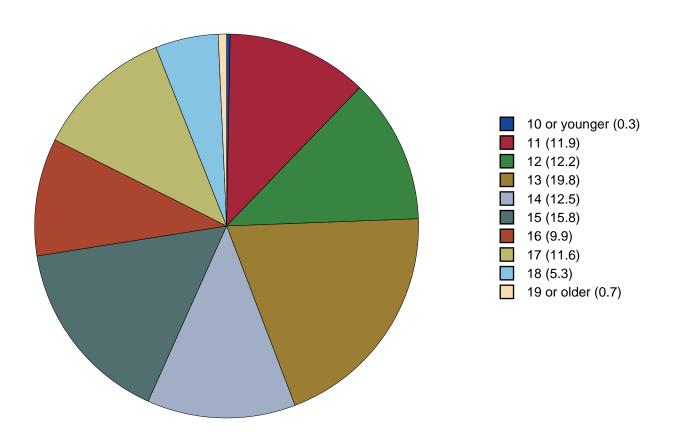

Gender Chart  |  |  |  |  |  |  |  |  |  |  |  |  |  |  | 13 |
| 3 | Age Chart     |  |  |  |  |  |  |  |  |  |  |  |  |  |  | 14 |

#### 1 INTRODUCTION

This report was generated from data collected on the 2019 Arkansas Prevention Needs Assessment Student Survey. This report contains basic frequency tables of all data collected and graphs on the selected demographic variables of grade, gender and age.

Questions regarding the information found in this report can be directed to:

#### International Survey Associates dba Pride Surveys

Mr. Jay Gleaton 2140 Newmarket Parkway Suite 116 Marietta, GA 30067

Telephone: (800) 279-6361 Fax: (770) 726-9327

Website: http://www.pridesurveys.com

## **Grade Chart**



Figure 1: Grade Chart

## **Gender Chart**



Figure 2: Gender Chart

# Age Chart



Figure 3: Age Chart

#### 2 PERCENTAGE TABLES

The following tables contain frequency distribution detailing how your students responded to each question on the survey. The tables appear in the same order as the questions on the survey. The tables include breakdowns by grade level as well as overall percentages. The *N* of *Valid* row is a frequency count of the number of valid responses to each question for each grade and overall. The *N* of *Miss* row is a frequency count of the number of invalid(marked more than one response) or missing (i.e. did not respond) responses to each question for each grade and overall.

For the questions that allowed more than one response (i.e. race, live with, etc.) each response becomes a separate table. If a student did not mark the response, that was c