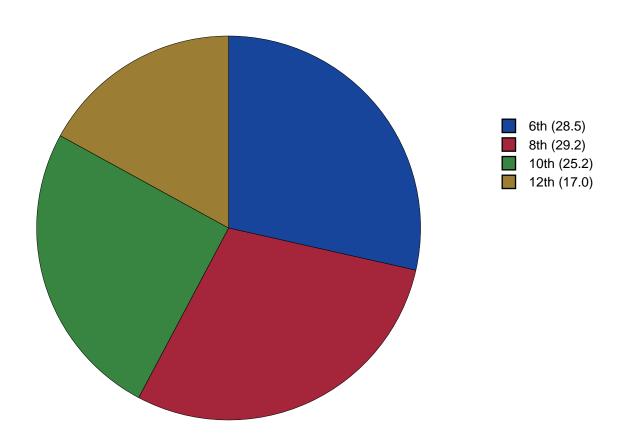

|  | 12 |
|---|---------------|--|--|--|--|--|--|--|--|--|--|--|--|--|--|----|
| 2 | Gender Chart  |  |  |  |  |  |  |  |  |  |  |  |  |  |  | 13 |
| 3 | Age Chart     |  |  |  |  |  |  |  |  |  |  |  |  |  |  | 14 |

#### 1 INTRODUCTION

This report was generated from data collected on the 2019 Arkansas Prevention Needs Assessment Student Survey. This report contains basic frequency tables of all data collected and graphs on the selected demographic variables of grade, gender and age.

Questions regarding the information found in this report can be directed to:

#### International Survey Associates dba Pride Surveys

Mr. Jay Gleaton 2140 Newmarket Parkway Suite 116 Marietta, GA 30067

Telephone: (800) 279-6361 Fax: (770) 726-9327

Website: http://www.pridesurveys.com

## **Grade Chart**



Figure 1: Grade Chart

## **Gender Chart**



Figure 2: Gender Chart

# Age Chart



Figure 3: Age Chart

#### 2 PERCENTAGE TABLES

The following tables contain frequency distribution detailing how your students responded to each question on the survey. The tables appear in the same order as the questions on the survey. The tables include breakdowns by grade level as well as overall percentages. The *N* of *Valid* row is a frequency count of the number of valid responses to each question for each grade and overall. The *N* of *Miss* row is a frequency count of the number of invalid(marked more than one response) or missing (i.e. did not respond) responses to each question for each grade and overall.

For the questions that allowed more than one response (i.e. race, live with, etc.) each