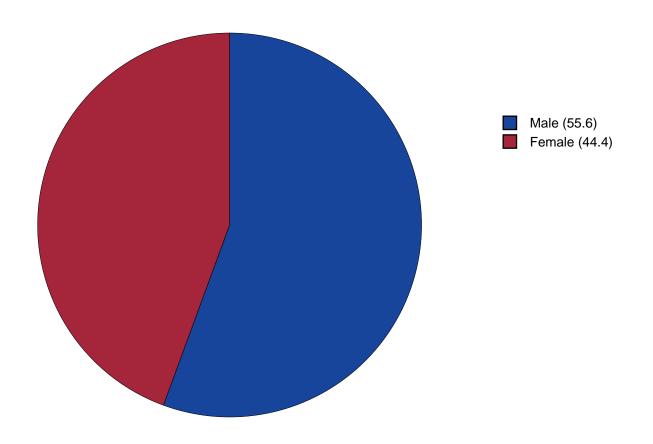

--|--|--|--|--|--|--|--|--|----|
| 2 | Gender Chart  |  |  |  |  |  |  |  |  |  |  |  |  |  |  | 13 |
| 3 | Age Chart     |  |  |  |  |  |  |  |  |  |  |  |  |  |  | 14 |

#### 1 INTRODUCTION

This report was generated from data collected on the 2019 Arkansas Prevention Needs Assessment Student Survey. This report contains basic frequency tables of all data collected and graphs on the selected demographic variables of grade, gender and age.

Questions regarding the information found in this report can be directed to:

#### International Survey Associates dba Pride Surveys

Mr. Jay Gleaton 2140 Newmarket Parkway Suite 116 Marietta, GA 30067

Telephone: (800) 279-6361 Fax: (770) 726-9327

Website: http://www.pridesurveys.com

## **Grade Chart**



Figure 1: Grade Chart

## **Gender Chart**



Figure 2: Gender Chart

# Age Chart



Figure 3: Age Chart

#### 2 PERCENTAGE TABLES

The following tables contain frequency distribution detailing how your students responded to each question on the survey. The tables appear in the same order as the questions on the survey. The tables include breakdowns by grade level as well as overall percentages. The *N* of *Valid* row is a frequency count of the number of valid responses to each question for each grade and overall. The *N* of *Miss* row is a frequency count of the number of invalid(marked more than one response) or missing (i.e. did not respond) responses to each question for each grade and overall.

For the questions that allowed more than one response (i.e. race, live with, etc.) each response becomes a separate table. If a studen