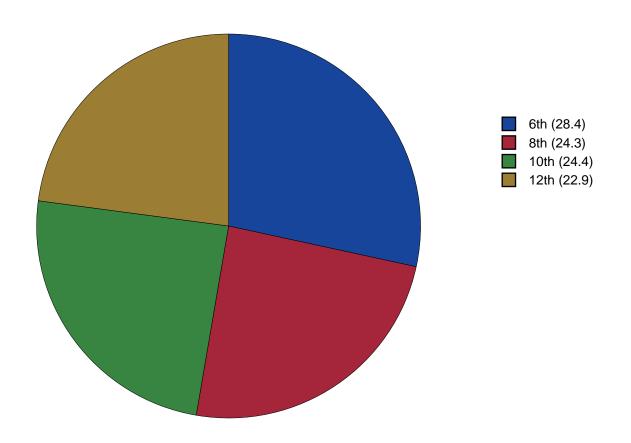

|  | 12 |
|---|---------------|--|--|--|--|--|--|--|--|--|--|--|--|--|--|----|
| 2 | Gender Chart  |  |  |  |  |  |  |  |  |  |  |  |  |  |  | 13 |
| 3 | Age Chart     |  |  |  |  |  |  |  |  |  |  |  |  |  |  | 14 |

#### 1 INTRODUCTION

This report was generated from data collected on the 2017 Arkansas Prevention Needs Assessment Student Survey. This report contains basic frequency tables of all data collected and graphs on the selected demographic variables of grade, gender and age.

Questions regarding the information found in this report can be directed to:

#### International Survey Associates dba Pride Surveys

Mr. Jay Gleaton 2140 Newmarket Parkway Suite 116 Marietta, GA 30067

Telephone: (800) 279-6361 Fax: (770) 726-9327

Website: http://www.pridesurveys.com

## **Grade Chart**



Figure 1: Grade Chart

## **Gender Chart**



Figure 2: Gender Chart

# Age Chart



Figure 3: Age Chart

#### 2 PERCENTAGE TABLES

The following tables contain frequency distribution detailing how your students responded to each question on the survey. The tables appear in the same order as the questions on the survey. The tables include breakdowns by grade level as well as overall percentages. The *N* of *Valid* row is a frequency count of the number of valid responses to each question for each grade and overall. The *N* of *Miss* row is a frequency count of the number of invalid(marked more than one response) or missing (i.e. did not respond) responses to each question for each grade and overall.

For the questions that allowed more than one response (i.e. race, live with, etc.) each