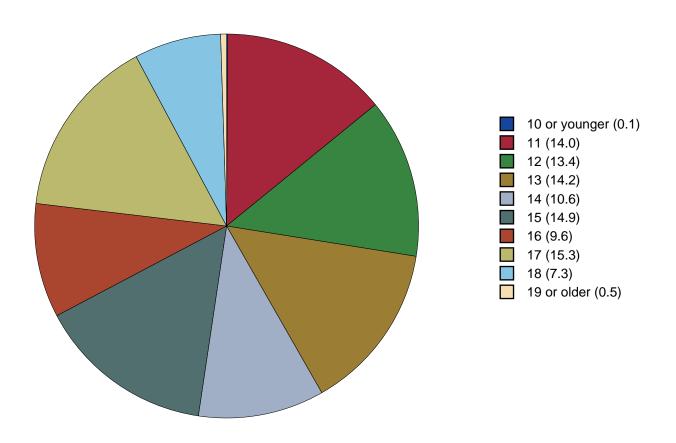

Gender Chart  |  |  |  |  |  |  |  |  |  |  |  |  |  |  | 13 |
| 3 | Age Chart     |  |  |  |  |  |  |  |  |  |  |  |  |  |  | 14 |

#### 1 INTRODUCTION

This report was generated from data collected on the 2017 Arkansas Prevention Needs Assessment Student Survey. This report contains basic frequency tables of all data collected and graphs on the selected demographic variables of grade, gender and age.

Questions regarding the information found in this report can be directed to:

#### International Survey Associates dba Pride Surveys

Mr. Jay Gleaton 2140 Newmarket Parkway Suite 116 Marietta, GA 30067

Telephone: (800) 279-6361 Fax: (770) 726-9327

Website: http://www.pridesurveys.com

## **Grade Chart**



Figure 1: Grade Chart

## **Gender Chart**



Figure 2: Gender Chart

# Age Chart



Figure 3: Age Chart

#### 2 PERCENTAGE TABLES

The following tables contain frequency distribution detailing how your students responded to each question on the survey. The tables appear in the same order as the questions on the survey. The tables include breakdowns by grade level as well as overall percentages. The *N* of *Valid* row is a frequency count of the number of valid responses to each question for each grade and overall. The *N* of *Miss* row is a frequency count of the number of invalid(marked more than one response) or missing (i.e. did not respond) responses to each question for each grade and overall.

For the questions that allowed more than one response (i.e. race, live with, etc.) each response becomes a separate table. If a student did not mark the response, that was c