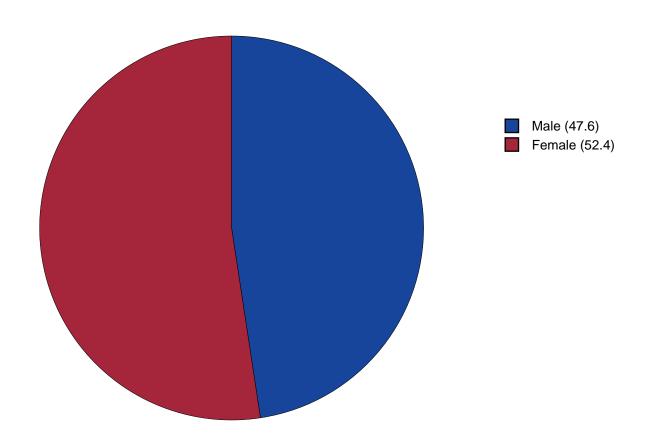

--|--|--|--|--|--|--|--|--|----|
| 2 | Gender Chart  |  |  |  |  |  |  |  |  |  |  |  |  |  |  | 13 |
| 3 | Age Chart     |  |  |  |  |  |  |  |  |  |  |  |  |  |  | 14 |

#### 1 INTRODUCTION

This report was generated from data collected on the 2017 Arkansas Prevention Needs Assessment Student Survey. This report contains basic frequency tables of all data collected and graphs on the selected demographic variables of grade, gender and age.

Questions regarding the information found in this report can be directed to:

#### International Survey Associates dba Pride Surveys

Mr. Jay Gleaton 2140 Newmarket Parkway Suite 116 Marietta, GA 30067

Telephone: (800) 279-6361 Fax: (770) 726-9327

Website: http://www.pridesurveys.com

## **Grade Chart**



Figure 1: Grade Chart

## **Gender Chart**



Figure 2: Gender Chart

# Age Chart



Figure 3: Age Chart

#### 2 PERCENTAGE TABLES

The following tables contain frequency distribution detailing how your students responded to each question on the survey. The tables appear in the same order as the questions on the survey. The tables include breakdowns by grade level as well as overall percentages. The *N* of *Valid* row is a frequency count of the number of valid responses to each question for each grade and overall. The *N* of *Miss* row is a frequency count of the number of invalid(marked more than one response) or missing (i.e. did not respond) responses to each question for each grade and overall.

For the questions that allowed more than one response (i.e. race, live with, etc.) each response becomes a separate table. If a studen