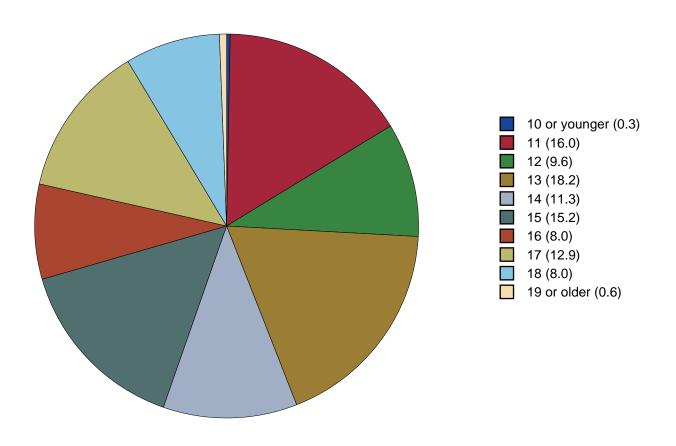

Gender Chart  |  |  |  |  |  |  |  |  |  |  |  |  |  |  | 13 |
| 3 | Age Chart     |  |  |  |  |  |  |  |  |  |  |  |  |  |  | 14 |

#### 1 INTRODUCTION

This report was generated from data collected on the 2019 Arkansas Prevention Needs Assessment Student Survey. This report contains basic frequency tables of all data collected and graphs on the selected demographic variables of grade, gender and age.

Questions regarding the information found in this report can be directed to:

#### International Survey Associates dba Pride Surveys

Mr. Jay Gleaton 2140 Newmarket Parkway Suite 116 Marietta, GA 30067

Telephone: (800) 279-6361 Fax: (770) 726-9327

Website: http://www.pridesurveys.com

## **Grade Chart**



Figure 1: Grade Chart

## **Gender Chart**



Figure 2: Gender Chart

# Age Chart



Figure 3: Age Chart

#### 2 PERCENTAGE TABLES

The following tables contain frequency distribution detailing how your students responded to each question on the survey. The tables appear in the same order as the questions on the survey. The tables include breakdowns by grade level as well as overall percentages. The *N* of *Valid* row is a frequency count of the number of valid responses to each question for each grade and overall. The *N* of *Miss* row is a frequency count of the number of invalid(marked more than one response) or missing (i.e. did not respond) responses to each question for each grade and overall.

For the questions that allowed more than one response (i.e. race, live with, etc.) each response becomes a separate table. If a student did not mark the response, that was c