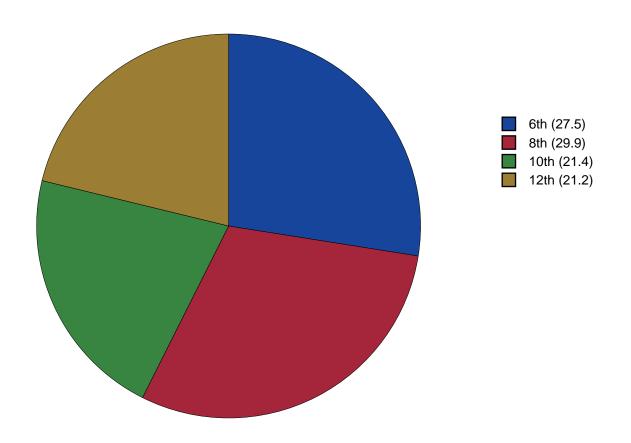

|  | 12 |
|---|---------------|--|--|--|--|--|--|--|--|--|--|--|--|--|--|----|
| 2 | Gender Chart  |  |  |  |  |  |  |  |  |  |  |  |  |  |  | 13 |
| 3 | Age Chart     |  |  |  |  |  |  |  |  |  |  |  |  |  |  | 14 |

#### 1 INTRODUCTION

This report was generated from data collected on the 2019 Arkansas Prevention Needs Assessment Student Survey. This report contains basic frequency tables of all data collected and graphs on the selected demographic variables of grade, gender and age.

Questions regarding the information found in this report can be directed to:

#### International Survey Associates dba Pride Surveys

Mr. Jay Gleaton 2140 Newmarket Parkway Suite 116 Marietta, GA 30067

Telephone: (800) 279-6361 Fax: (770) 726-9327

Website: http://www.pridesurveys.com

## **Grade Chart**



Figure 1: Grade Chart

## **Gender Chart**



Figure 2: Gender Chart

# Age Chart



Figure 3: Age Chart

#### 2 PERCENTAGE TABLES

The following tables contain frequency distribution detailing how your students responded to each question on the survey. The tables appear in the same order as the questions on the survey. The tables include breakdowns by grade level as well as overall percentages. The *N* of *Valid* row is a frequency count of the number of valid responses to each question for each grade and overall. The *N* of *Miss* row is a frequency count of the number of invalid(marked more than one response) or missing (i.e. did not respond) responses to each question for each grade and overall.

For the questions that allowed more than one response (i.e. race, live with, etc.) each