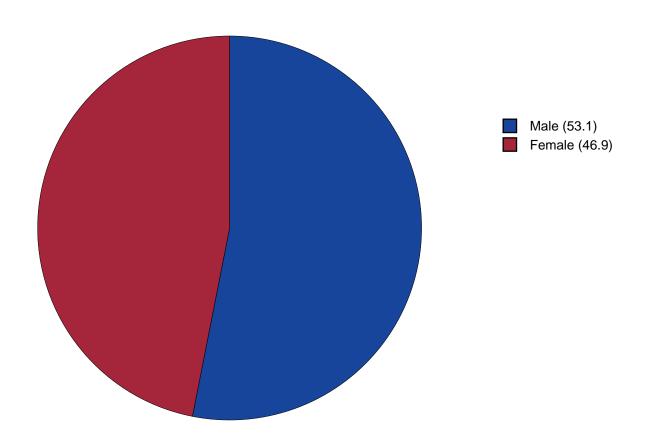

--|--|--|--|--|--|--|--|--|----|
| 2 | Gender Chart  |  |  |  |  |  |  |  |  |  |  |  |  |  |  | 13 |
| 3 | Age Chart     |  |  |  |  |  |  |  |  |  |  |  |  |  |  | 14 |

#### 1 INTRODUCTION

This report was generated from data collected on the 2019 Arkansas Prevention Needs Assessment Student Survey. This report contains basic frequency tables of all data collected and graphs on the selected demographic variables of grade, gender and age.

Questions regarding the information found in this report can be directed to:

#### International Survey Associates dba Pride Surveys

Mr. Jay Gleaton 2140 Newmarket Parkway Suite 116 Marietta, GA 30067

Telephone: (800) 279-6361 Fax: (770) 726-9327

Website: http://www.pridesurveys.com

## **Grade Chart**



Figure 1: Grade Chart

## **Gender Chart**



Figure 2: Gender Chart

# Age Chart



Figure 3: Age Chart

#### 2 PERCENTAGE TABLES

The following tables contain frequency distribution detailing how your students responded to each question on the survey. The tables appear in the same order as the questions on the survey. The tables include breakdowns by grade level as well as overall percentages. The *N* of *Valid* row is a frequency count of the number of valid responses to each question for each grade and overall. The *N* of *Miss* row is a frequency count of the number of invalid(marked more than one response) or missing (i.e. did not respond) responses to each question for each grade and overall.

For the questions that allowed more than one response (i.e. race, live with, etc.) each response becomes a separate table. If a studen