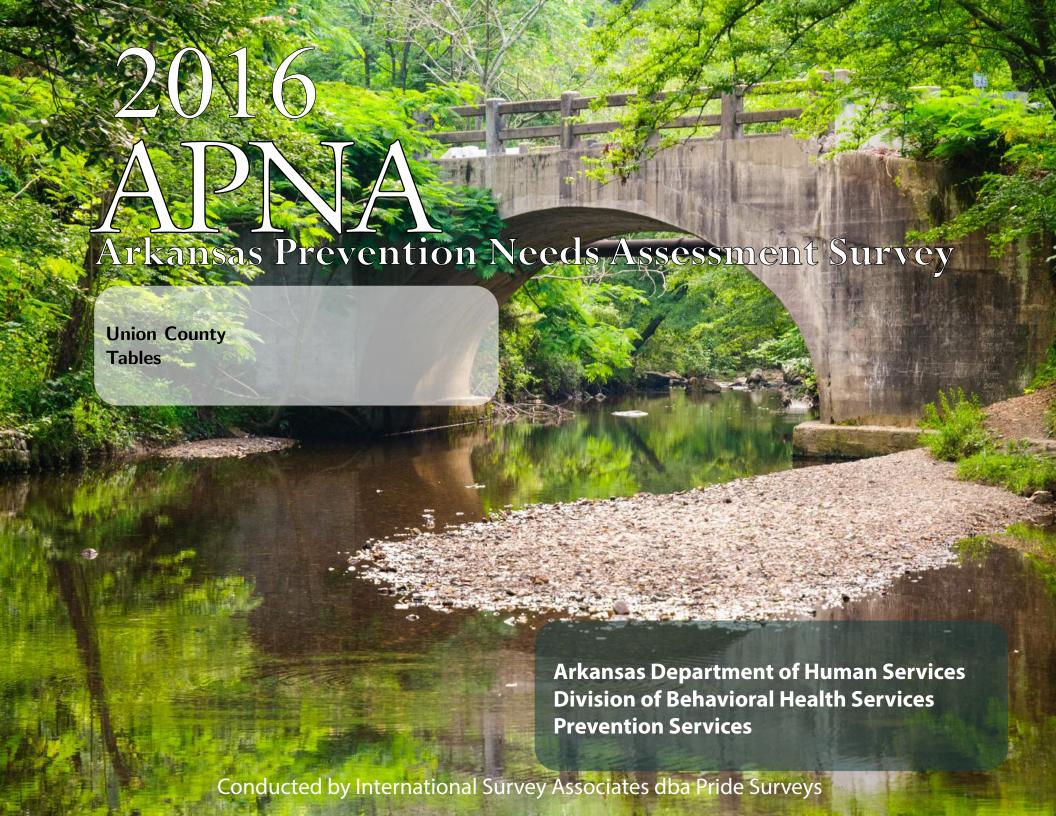

## **Grade Chart**

Figure 1: Grade Chart

### 1 INTRODUCTION

This report was generated from data collected on the 2016 Arkansas Prevention Needs Assessment Student Survey. This report contains basic frequency tables of all data collected and graphs on the selected demographic variables of grade, gender, age and ethnic origin. The graph on ethnic origin is represented as a bar chart rather than as a pie chart. This is because students were allowed to mark more than one response for ethnic origin as opposed to being allowed to mark only one response. The bars represent the percent of students who marked each of the ethnic categories.