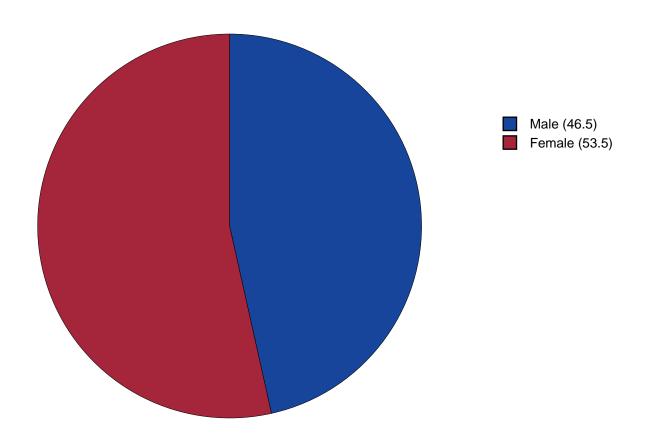

# Age Chart

Figure 3: Age Chart

Table 2: Age

| Response      | 6   | 8    | 10   | 12   | Total |  |
|---------------|-----|------|------|------|-------|--|
| 10 or younger | 0.3 | 0.0  | 0.0  | 0.0  | 0.1   |  |
| 11 62         | 2.0 | 0.0  | 0.0  | 0.0  | 15.5  |  |
| 12 35         | 5.9 | 0.2  | 0.0  | 0.0  | 9.0   |  |
| 13            | 1.9 | 61.6 | 0.0  | 0.0  | 17.0  |  |
| 14            | 0.0 | 34.5 | 0.0  | 0.0  | 9.3   |  |
| 15            | 0.0 | 3.7  | 63.0 | 0.0  | 16.4  |  |
| 16            | 0.0 | 0.0  | 33.2 | 2.2  | 8.7   |  |
| 17            | 0.0 | 0.0  | 3.5  | 67.1 | 16.7  |  |
| 18            | 0.0 | 0.0  | 0.3  | 29.2 | 7.0   |  |
| 19 or older   | 0.0 | 0.0  | 0.0  | 1.4  | 0.3   |  |
| N of Valid 3  | 376 | 406  | 370  | 356  | 1508  |  |
| N of Miss     | 0   | 0    | 0    | 1    | 1     |  |