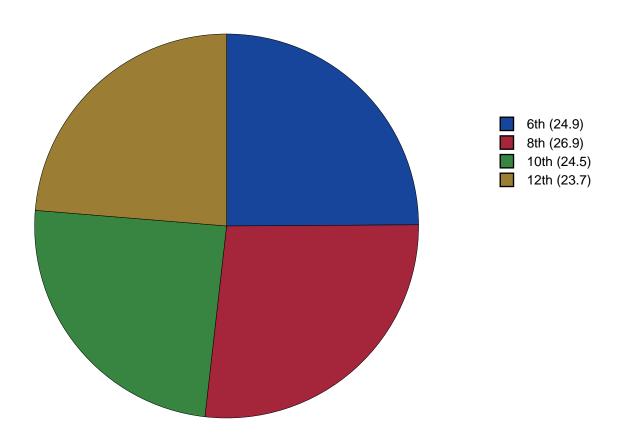

## **Gender Chart**

Figure 2: Gender Chart

Table 1: Sex

| Response   | 6    | 8    | 10   | 12   | Total |  |
|------------|------|------|------|------|-------|--|
| Male       | 44.1 | 48.4 | 46.3 | 47.2 | 46.5  |  |
| Female     | 55.9 | 51.6 | 53.7 | 52.8 | 53.5  |  |
| N of Valid | 372  | 403  | 367  | 354  | 1496  |  |
| N of Miss  | 4    | 3    | 3    | 3    | 13    |  |