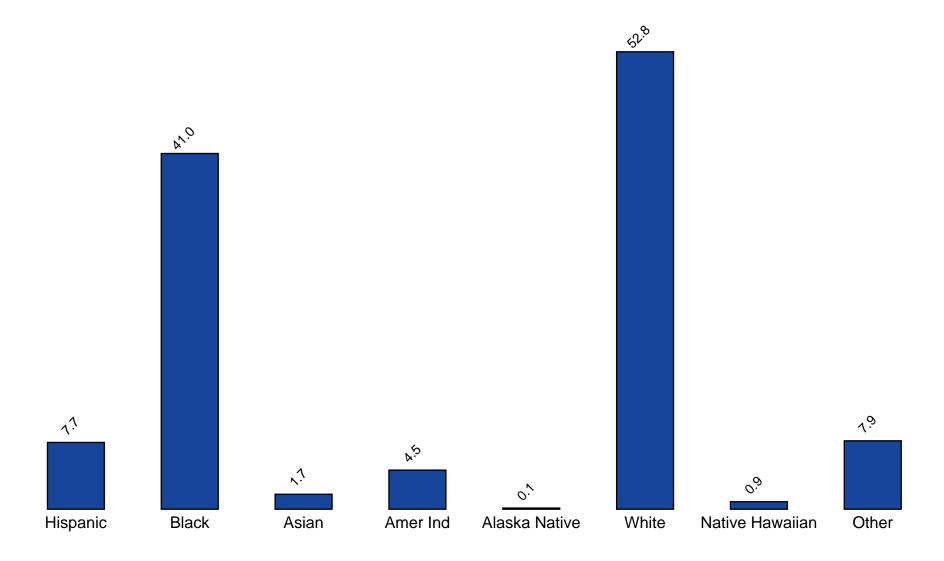

### 1 INTRODUCTION

This report was generated from data collected on the 2016 Arkansas Prevention Needs Assessment Student Survey. This report contains basic frequency tables of all data collected and graphs on the selected demographic variables of grade, gender, age and ethnic origin. The graph on ethnic origin is represented as a bar chart rather than as a pie chart. This is because students were allowed to mark more than one response for ethnic origin as opposed to being allowed to mark only one response. The bars represent the percent of students who marked each of the ethnic categories.

# **Ethnic Origin Chart**

Figure 4: Ethnic Origin Chart

Table 3: Are you Hispanic or Latino?

| Response   | 6    | 8    | 10   | 12   | Total |  |
|------------|------|------|------|------|-------|--|
| No         | 90.6 | 91.5 | 93.9 | 93.2 | 92.3  |  |
| Yes        | 9.4  | 8.5  | 6.1  | 6.8  | 7.7   |  |
| N of Valid | 342  | 387  | 360  | 353  | 1442  |  |
| N of Miss  | 34   | 19   | 10   | 4    | 67    |  |

Table 4: What is your race? Black or African American

| Response   | 6    | 8    | 10   | 12   | Total |  |
|------------|------|------|------|------|-------|--|
| No         | 57.7 | 55.7 | 61.1 | 61.9 | 59.0  |  |
| Yes        | 42.3 | 44.3 | 38.9 | 38.1 | 41.0  |  |
| N of Valid | 376  | 406  | 370  | 357  | 1509  |  |
| N of Miss  | 0    | 0    | 0    | 0    | 0     |  |

Table 5: What is your race? Asian

| Response   | 6    | 8    | 10   | 12   | Total |
|------------|------|------|------|------|-------|
| No         | 98.1 | 98.3 | 98.6 | 98.0 | 98.3  |
| Yes        | 1.9  | 1.7  | 1.4  | 2.0  | 1.7   |
| N of Valid | 376  | 406  | 370  | 357  | 1509  |
| N of Miss  | 0    | 0    | 0    | 0    | 0     |

Table 6: What is your race? American Indian

| Response   | 6    | 8    | 10   | 12   | Total |
|------------|------|------|------|------|-------|
| No         | 94.1 | 96.1 | 94.6 | 97.2 | 95.5  |
| Yes        | 5.9  | 3.9  | 5.4  | 2.8  | 4.5   |
| N of Valid | 376  | 406  | 370  | 357  | 1509  |
| N of Miss  | 0    | 0    | 0    | 0    | 0     |

Table 7: What is your race? Alaska Native

| Response   | 6    | 8    | 10    | 12    | Total |
|------------|------|------|-------|-------|-------|
| No         | 99.7 | 99.8 | 100.0 | 100.0 | 99.9  |
| Yes        | 0.3  | 0.2  | 0.0   | 0.0   | 0.1   |
| N of Valid | 376  | 406  | 370   | 357   | 1509  |
| N of Miss  | 0    | 0    | 0     | 0     | 0     |

Table 8: What is your race? White

| Response   | 6    | 8    | 10   | 12   | Total |  |
|------------|------|------|------|------|-------|--|
| No         | 49.7 | 50.5 | 44.3 | 44.0 | 47.2  |  |
| Yes        | 50.3 | 49.5 | 55.7 | 56.0 | 52.8  |  |
| N of Valid | 376  | 406  | 370  | 357  | 1509  |  |
| N of Miss  | 0    | 0    | 0    | 0    | 0     |  |

Table 9: What is your race? Native Hawaiian or Other Pacific Islander

| Response   | 6    | 8    | 10   | 12   | Total |  |
|------------|------|------|------|------|-------|--|
| No         | 99.7 | 98.8 | 98.6 | 99.4 | 99.1  |  |
| Yes        | 0.3  | 1.2  | 1.4  | 0.6  | 0.9   |  |
| N of Valid | 376  | 406  | 370  | 357  | 1509  |  |
| N of Miss  | 0    | 0    | 0    | 0    | 0     |  |

Table 10: What is your race? Other

| Response   | 6    | 8    | 10   | 12   | Total |  |
|------------|------|------|------|------|-------|--|
| No         | 91.0 | 91.9 | 91.1 | 94.7 | 92.1  |  |
| Yes        | 9.0  | 8.1  | 8.9  | 5.3  | 7.9   |  |
| N of Valid | 376  | 406  | 370  | 357  | 1509  |  |
| N of Miss  | 0    | 0    | 0    | 0    | 0     |  |