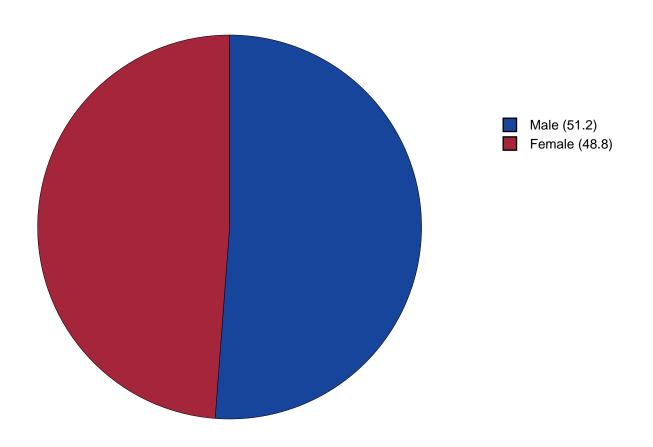

--|--|--|--|--|--|--|--|--|----|
| 2 | Gender Chart  |  |  |  |  |  |  |  |  |  |  |  |  |  |  | 13 |
| 3 | Age Chart     |  |  |  |  |  |  |  |  |  |  |  |  |  |  | 14 |

#### 1 INTRODUCTION

This report was generated from data collected on the 2019 Arkansas Prevention Needs Assessment Student Survey. This report contains basic frequency tables of all data collected and graphs on the selected demographic variables of grade, gender and age.

Questions regarding the information found in this report can be directed to:

#### International Survey Associates dba Pride Surveys

Mr. Jay Gleaton 2140 Newmarket Parkway Suite 116 Marietta, GA 30067

Telephone: (800) 279-6361 Fax: (770) 726-9327

Website: http://www.pridesurveys.com

## **Grade Chart**



Figure 1: Grade Chart

## **Gender Chart**



Figure 2: Gender Chart

# Age Chart



Figure 3: Age Chart

#### 2 PERCENTAGE TABLES

The following tables contain frequency distribution detailing how your students responded to each question on the survey. The tables appear in the same order as the questions on the survey. The tables include breakdowns by grade level as well as overall percentages. The *N* of *Valid* row is a frequency count of the number of valid responses to each question for each grade and overall. The *N* of *Miss* row is a frequency count of the number of invalid(marked more than one response) or missing (i.e. did not respond) responses to each question for each grade and overall.

For the questions that allowed more than one response (i.e. race, live with, etc.) each response becomes a separate table. If a studen