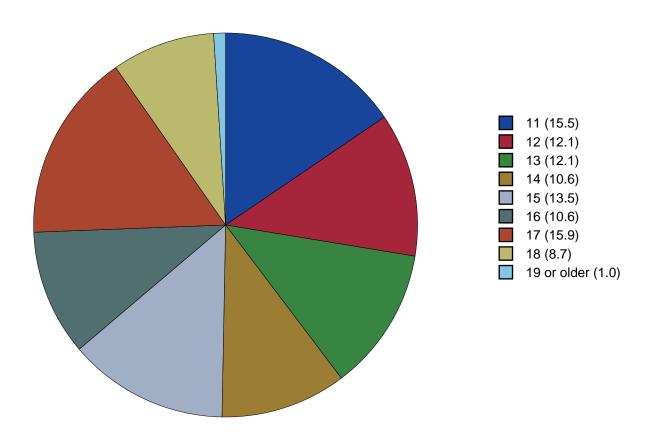

Gender Chart  |  |  |  |  |  |  |  |  |  |  |  |  |  |  | 13 |
| 3 | Age Chart     |  |  |  |  |  |  |  |  |  |  |  |  |  |  | 14 |

#### 1 INTRODUCTION

This report was generated from data collected on the 2019 Arkansas Prevention Needs Assessment Student Survey. This report contains basic frequency tables of all data collected and graphs on the selected demographic variables of grade, gender and age.

Questions regarding the information found in this report can be directed to:

#### International Survey Associates dba Pride Surveys

Mr. Jay Gleaton 2140 Newmarket Parkway Suite 116 Marietta, GA 30067

Telephone: (800) 279-6361 Fax: (770) 726-9327

Website: http://www.pridesurveys.com

## **Grade Chart**



Figure 1: Grade Chart

## **Gender Chart**



Figure 2: Gender Chart

# Age Chart



Figure 3: Age Chart

#### 2 PERCENTAGE TABLES

The following tables contain frequency distribution detailing how your students responded to each question on the survey. The tables appear in the same order as the questions on the survey. The tables include breakdowns by grade level as well as overall percentages. The *N* of *Valid* row is a frequency count of the number of valid responses to each question for each grade and overall. The *N* of *Miss* row is a frequency count of the number of invalid(marked more than one response) or missing (i.e. did not respond) responses to each question for each grade and overall.

For the questions that allowed more than one response (i.e. race, live with, etc.) each response becomes a separate table. If a student did not mark the response, that was c