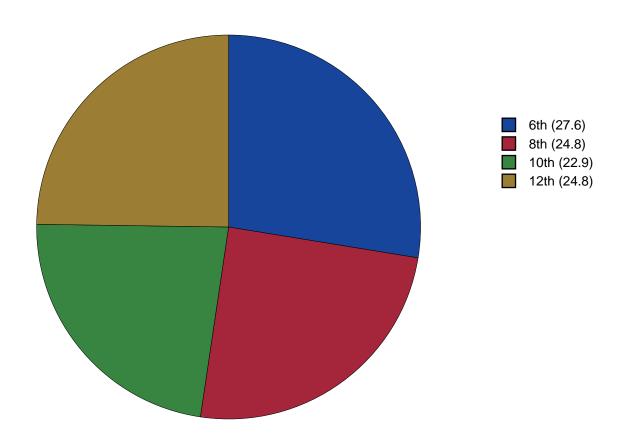

|  | 12 |
|---|---------------|--|--|--|--|--|--|--|--|--|--|--|--|--|--|----|
| 2 | Gender Chart  |  |  |  |  |  |  |  |  |  |  |  |  |  |  | 13 |
| 3 | Age Chart     |  |  |  |  |  |  |  |  |  |  |  |  |  |  | 14 |

#### 1 INTRODUCTION

This report was generated from data collected on the 2019 Arkansas Prevention Needs Assessment Student Survey. This report contains basic frequency tables of all data collected and graphs on the selected demographic variables of grade, gender and age.

Questions regarding the information found in this report can be directed to:

#### International Survey Associates dba Pride Surveys

Mr. Jay Gleaton 2140 Newmarket Parkway Suite 116 Marietta, GA 30067

Telephone: (800) 279-6361 Fax: (770) 726-9327

Website: http://www.pridesurveys.com

## **Grade Chart**



Figure 1: Grade Chart

## **Gender Chart**



Figure 2: Gender Chart

# Age Chart



Figure 3: Age Chart

#### 2 PERCENTAGE TABLES

The following tables contain frequency distribution detailing how your students responded to each question on the survey. The tables appear in the same order as the questions on the survey. The tables include breakdowns by grade level as well as overall percentages. The *N* of *Valid* row is a frequency count of the number of valid responses to each question for each grade and overall. The *N* of *Miss* row is a frequency count of the number of invalid(marked more than one response) or missing (i.e. did not respond) responses to each question for each grade and overall.

For the questions that allowed more than one response (i.e. race, live with, etc.) each