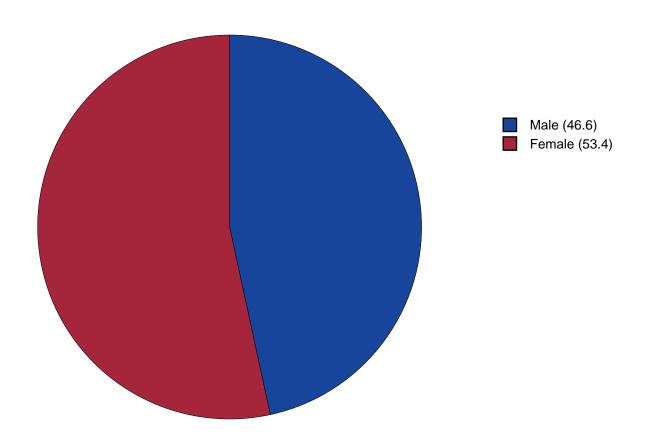

--|--|--|--|--|--|--|--|--|----|
| 2 | Gender Chart  |  |  |  |  |  |  |  |  |  |  |  |  |  |  | 13 |
| 3 | Age Chart     |  |  |  |  |  |  |  |  |  |  |  |  |  |  | 14 |

#### 1 INTRODUCTION

This report was generated from data collected on the 2017 Arkansas Prevention Needs Assessment Student Survey. This report contains basic frequency tables of all data collected and graphs on the selected demographic variables of grade, gender and age.

Questions regarding the information found in this report can be directed to:

#### International Survey Associates dba Pride Surveys

Mr. Jay Gleaton 2140 Newmarket Parkway Suite 116 Marietta, GA 30067

Telephone: (800) 279-6361 Fax: (770) 726-9327

Website: http://www.pridesurveys.com

## **Grade Chart**



Figure 1: Grade Chart

## **Gender Chart**



Figure 2: Gender Chart

# Age Chart



Figure 3: Age Chart

#### 2 PERCENTAGE TABLES

The following tables contain frequency distribution detailing how your students responded to each question on the survey. The tables appear in the same order as the questions on the survey. The tables include breakdowns by grade level as well as overall percentages. The *N* of *Valid* row is a frequency count of the number of valid responses to each question for each grade and overall. The *N* of *Miss* row is a frequency count of the number of invalid(marked more than one response) or missing (i.e. did not respond) responses to each question for each grade and overall.

For the questions that allowed more than one response (i.e. race, live with, etc.) each response becomes a separate table. If a studen