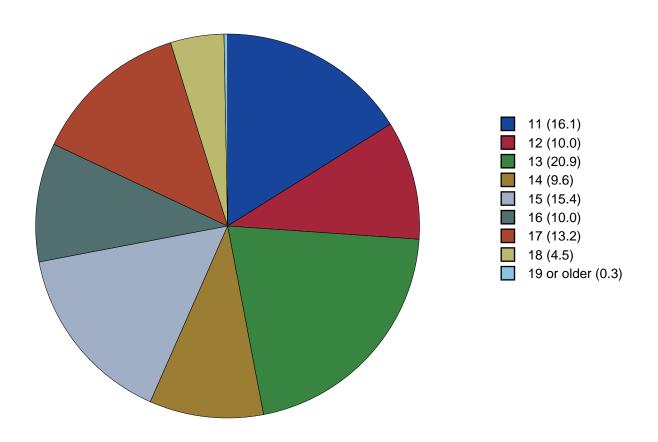

Gender Chart  |  |  |  |  |  |  |  |  |  |  |  |  |  |  | 13 |
| 3 | Age Chart     |  |  |  |  |  |  |  |  |  |  |  |  |  |  | 14 |

#### 1 INTRODUCTION

This report was generated from data collected on the 2017 Arkansas Prevention Needs Assessment Student Survey. This report contains basic frequency tables of all data collected and graphs on the selected demographic variables of grade, gender and age.

Questions regarding the information found in this report can be directed to:

#### International Survey Associates dba Pride Surveys

Mr. Jay Gleaton 2140 Newmarket Parkway Suite 116 Marietta, GA 30067

Telephone: (800) 279-6361 Fax: (770) 726-9327

Website: http://www.pridesurveys.com

## **Grade Chart**



Figure 1: Grade Chart

## **Gender Chart**



Figure 2: Gender Chart

# Age Chart



Figure 3: Age Chart

#### 2 PERCENTAGE TABLES

The following tables contain frequency distribution detailing how your students responded to each question on the survey. The tables appear in the same order as the questions on the survey. The tables include breakdowns by grade level as well as overall percentages. The *N* of *Valid* row is a frequency count of the number of valid responses to each question for each grade and overall. The *N* of *Miss* row is a frequency count of the number of invalid(marked more than one response) or missing (i.e. did not respond) responses to each question for each grade and overall.

For the questions that allowed more than one response (i.e. race, live with, etc.) each response becomes a separate table. If a student did not mark the response, that was c