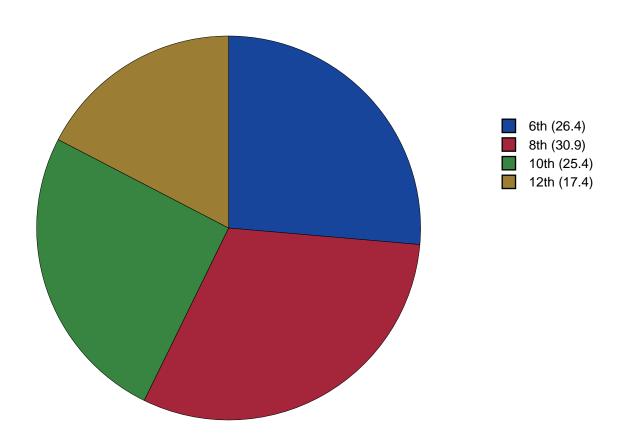

|  | 12 |
|---|---------------|--|--|--|--|--|--|--|--|--|--|--|--|--|--|----|
| 2 | Gender Chart  |  |  |  |  |  |  |  |  |  |  |  |  |  |  | 13 |
| 3 | Age Chart     |  |  |  |  |  |  |  |  |  |  |  |  |  |  | 14 |

#### 1 INTRODUCTION

This report was generated from data collected on the 2017 Arkansas Prevention Needs Assessment Student Survey. This report contains basic frequency tables of all data collected and graphs on the selected demographic variables of grade, gender and age.

Questions regarding the information found in this report can be directed to:

#### International Survey Associates dba Pride Surveys

Mr. Jay Gleaton 2140 Newmarket Parkway Suite 116 Marietta, GA 30067

Telephone: (800) 279-6361 Fax: (770) 726-9327

Website: http://www.pridesurveys.com

## **Grade Chart**



Figure 1: Grade Chart

## **Gender Chart**



Figure 2: Gender Chart

# Age Chart



Figure 3: Age Chart

#### 2 PERCENTAGE TABLES

The following tables contain frequency distribution detailing how your students responded to each question on the survey. The tables appear in the same order as the questions on the survey. The tables include breakdowns by grade level as well as overall percentages. The *N* of *Valid* row is a frequency count of the number of valid responses to each question for each grade and overall. The *N* of *Miss* row is a frequency count of the number of invalid(marked more than one response) or missing (i.e. did not respond) responses to each question for each grade and overall.

For the questions that allowed more than one response (i.e. race, live with, etc.) each