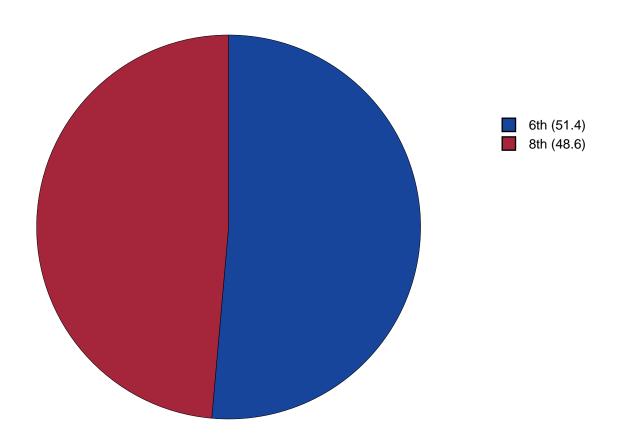

|  | 12 |
|---|---------------|--|--|--|--|--|--|--|--|--|--|--|--|--|--|----|
| 2 | Gender Chart  |  |  |  |  |  |  |  |  |  |  |  |  |  |  | 13 |
| 3 | Age Chart     |  |  |  |  |  |  |  |  |  |  |  |  |  |  | 14 |

#### 1 INTRODUCTION

This report was generated from data collected on the 2017 Arkansas Prevention Needs Assessment Student Survey. This report contains basic frequency tables of all data collected and graphs on the selected demographic variables of grade, gender and age.

Questions regarding the information found in this report can be directed to:

#### International Survey Associates dba Pride Surveys

Mr. Jay Gleaton 2140 Newmarket Parkway Suite 116 Marietta, GA 30067

Telephone: (800) 279-6361 Fax: (770) 726-9327

Website: http://www.pridesurveys.com

## **Grade Chart**



Figure 1: Grade Chart

## **Gender Chart**



Figure 2: Gender Chart

# Age Chart



Figure 3: Age Chart

#### 2 PERCENTAGE TABLES

The following tables contain frequency distribution detailing how your students responded to each question on the survey. The tables appear in the same order as the questions on the survey. The tables include breakdowns by grade level as well as overall percentages. The *N* of *Valid* row is a frequency count of the number of valid responses to each question for each grade and overall. The *N* of *Miss* row is a frequency count of the number of invalid(marked more than one response) or missing (i.e. did not respond) responses to each question for each grade and overall.

For the questions that allowed more than one response (i.e. race, live with, etc.) each