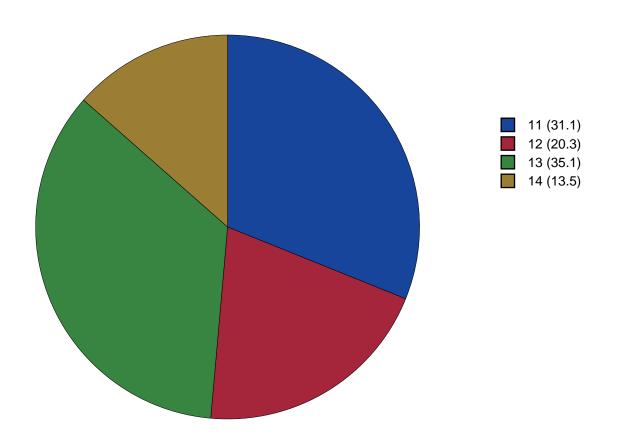

Gender Chart  |  |  |  |  |  |  |  |  |  |  |  |  |  |  | 13 |
| 3 | Age Chart     |  |  |  |  |  |  |  |  |  |  |  |  |  |  | 14 |

#### 1 INTRODUCTION

This report was generated from data collected on the 2017 Arkansas Prevention Needs Assessment Student Survey. This report contains basic frequency tables of all data collected and graphs on the selected demographic variables of grade, gender and age.

Questions regarding the information found in this report can be directed to:

#### International Survey Associates dba Pride Surveys

Mr. Jay Gleaton 2140 Newmarket Parkway Suite 116 Marietta, GA 30067

Telephone: (800) 279-6361 Fax: (770) 726-9327

Website: http://www.pridesurveys.com

## **Grade Chart**



Figure 1: Grade Chart

## **Gender Chart**



Figure 2: Gender Chart

# Age Chart



Figure 3: Age Chart

#### 2 PERCENTAGE TABLES

The following tables contain frequency distribution detailing how your students responded to each question on the survey. The tables appear in the same order as the questions on the survey. The tables include breakdowns by grade level as well as overall percentages. The *N* of *Valid* row is a frequency count of the number of valid responses to each question for each grade and overall. The *N* of *Miss* row is a frequency count of the number of invalid(marked more than one response) or missing (i.e. did not respond) responses to each question for each grade and overall.

For the questions that allowed more than one response (i.e. race, live with, etc.) each response becomes a separate table. If a student did not mark the response, that was c