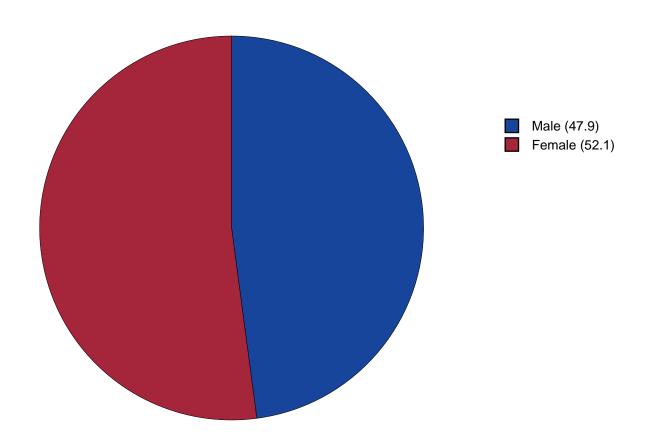

--|--|--|--|--|--|--|--|--|----|
| 2 | Gender Chart  |  |  |  |  |  |  |  |  |  |  |  |  |  |  | 13 |
| 3 | Age Chart     |  |  |  |  |  |  |  |  |  |  |  |  |  |  | 14 |

#### 1 INTRODUCTION

This report was generated from data collected on the 2017 Arkansas Prevention Needs Assessment Student Survey. This report contains basic frequency tables of all data collected and graphs on the selected demographic variables of grade, gender and age.

Questions regarding the information found in this report can be directed to:

#### International Survey Associates dba Pride Surveys

Mr. Jay Gleaton 2140 Newmarket Parkway Suite 116 Marietta, GA 30067

Telephone: (800) 279-6361 Fax: (770) 726-9327

Website: http://www.pridesurveys.com

## **Grade Chart**



Figure 1: Grade Chart

## **Gender Chart**



Figure 2: Gender Chart

# Age Chart



Figure 3: Age Chart

#### 2 PERCENTAGE TABLES

The following tables contain frequency distribution detailing how your students responded to each question on the survey. The tables appear in the same order as the questions on the survey. The tables include breakdowns by grade level as well as overall percentages. The *N* of *Valid* row is a frequency count of the number of valid responses to each question for each grade and overall. The *N* of *Miss* row is a frequency count of the number of invalid(marked more than one response) or missing (i.e. did not respond) responses to each question for each grade and overall.

For the questions that allowed more than one response (i.e. race, live with, etc.) each response becomes a separate table. If a studen