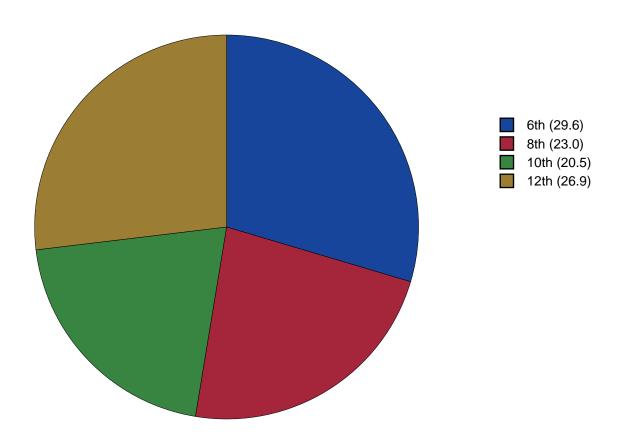

#### **Contents**

| C | Contents          |    |  |  |
|---|-------------------|----|--|--|
| 1 | INTRODUCTION      | 11 |  |  |
| 2 | PERCENTAGE TABLES | 15 |  |  |
|   |                   |    |  |  |
|   |                   |    |  |  |
|   |                   |    |  |  |