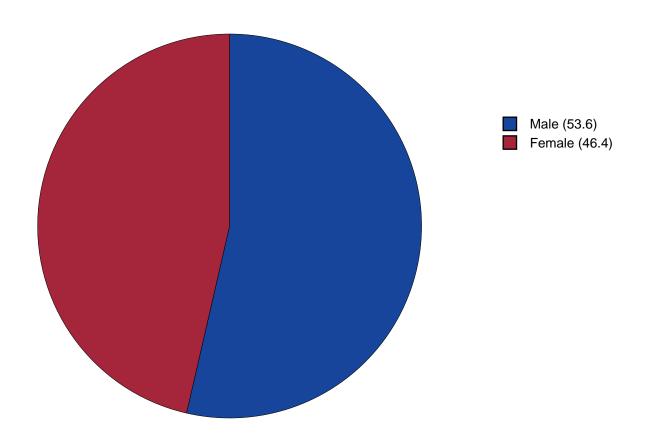

#### **Contents**

| C | Contents          |    |  |  |
|---|-------------------|----|--|--|
| 1 | INTRODUCTION      | 11 |  |  |
| 2 | PERCENTAGE TABLES | 15 |  |  |
|   |                   |    |  |  |
|   |                   |    |  |  |
|   |                   |    |  |  |