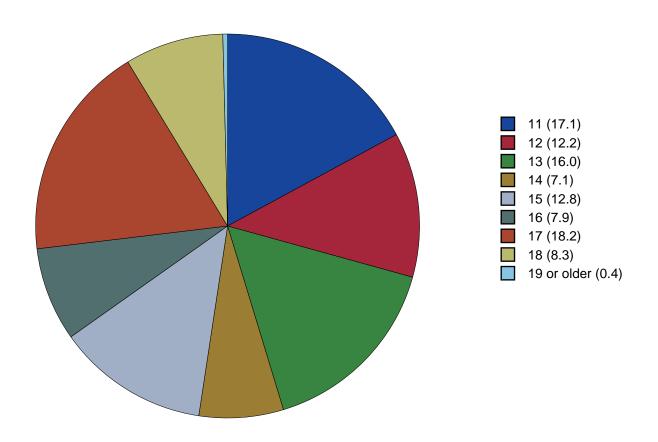

#### **Contents**

| C | Contents          |    |  |  |
|---|-------------------|----|--|--|
| 1 | INTRODUCTION      | 11 |  |  |
| 2 | PERCENTAGE TABLES | 15 |  |  |
|   |                   |    |  |  |
|   |                   |    |  |  |
|   |                   |    |  |  |