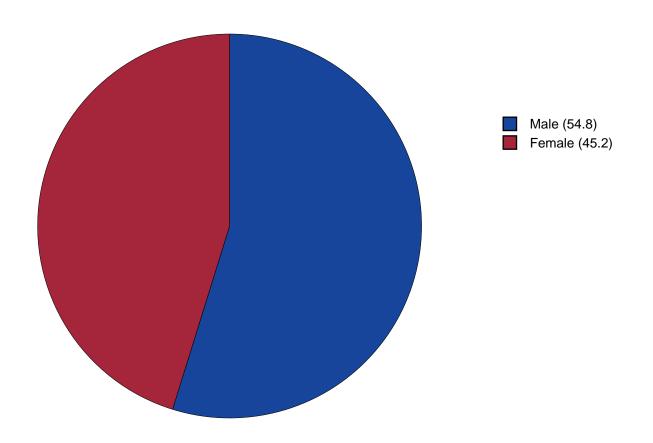

--|--|--|--|--|--|--|--|--|----|
| 2 | Gender Chart  |  |  |  |  |  |  |  |  |  |  |  |  |  |  | 13 |
| 3 | Age Chart     |  |  |  |  |  |  |  |  |  |  |  |  |  |  | 14 |

#### 1 INTRODUCTION

This report was generated from data collected on the 2017 Arkansas Prevention Needs Assessment Student Survey. This report contains basic frequency tables of all data collected and graphs on the selected demographic variables of grade, gender and age.

Questions regarding the information found in this report can be directed to:

#### International Survey Associates dba Pride Surveys

Mr. Jay Gleaton 2140 Newmarket Parkway Suite 116 Marietta, GA 30067

Telephone: (800) 279-6361 Fax: (770) 726-9327

Website: http://www.pridesurveys.com

## **Grade Chart**



Figure 1: Grade Chart

## **Gender Chart**



Figure 2: Gender Chart

# Age Chart



Figure 3: Age Chart

#### 2 PERCENTAGE TABLES

The following tables contain frequency distribution detailing how your students responded to each question on the survey. The tables appear in the same order as the questions on the survey. The tables include breakdowns by grade level as well as overall percentages. The *N* of *Valid* row is a frequency count of the number of valid responses to each question for each grade and overall. The *N* of *Miss* row is a frequency count of the number of invalid(marked more than one response) or missing (i.e. did not respond) responses to each question for each grade and overall.

For the questions that allowed more than one response (i.e. race, live with, etc.) each response becomes a separate table. If a studen