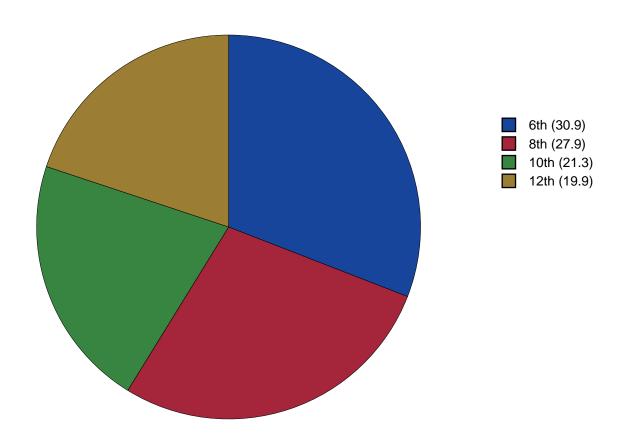

|  | 12 |
|---|---------------|--|--|--|--|--|--|--|--|--|--|--|--|--|--|----|
| 2 | Gender Chart  |  |  |  |  |  |  |  |  |  |  |  |  |  |  | 13 |
| 3 | Age Chart     |  |  |  |  |  |  |  |  |  |  |  |  |  |  | 14 |

#### 1 INTRODUCTION

This report was generated from data collected on the 2017 Arkansas Prevention Needs Assessment Student Survey. This report contains basic frequency tables of all data collected and graphs on the selected demographic variables of grade, gender and age.

Questions regarding the information found in this report can be directed to:

#### International Survey Associates dba Pride Surveys

Mr. Jay Gleaton 2140 Newmarket Parkway Suite 116 Marietta, GA 30067

Telephone: (800) 279-6361 Fax: (770) 726-9327

Website: http://www.pridesurveys.com

## **Grade Chart**



Figure 1: Grade Chart

## **Gender Chart**



Figure 2: Gender Chart

# Age Chart



Figure 3: Age Chart

#### 2 PERCENTAGE TABLES

The following tables contain frequency distribution detailing how your students responded to each question on the survey. The tables appear in the same order as the questions on the survey. The tables include breakdowns by grade level as well as overall percentages. The *N* of *Valid* row is a frequency count of the number of valid responses to each question for each grade and overall. The *N* of *Miss* row is a frequency count of the number of invalid(marked more than one response) or missing (i.e. did not respond) responses to each question for each grade and overall.

For the questions that allowed more than one response (i.e. race, live with, etc.) each