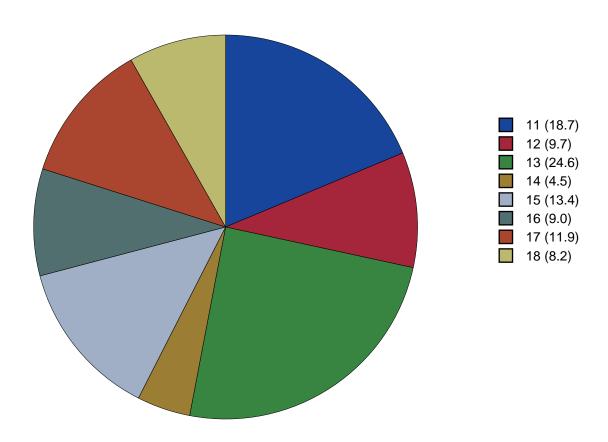

Gender Chart  |  |  |  |  |  |  |  |  |  |  |  |  |  |  | 13 |
| 3 | Age Chart     |  |  |  |  |  |  |  |  |  |  |  |  |  |  | 14 |

#### 1 INTRODUCTION

This report was generated from data collected on the 2017 Arkansas Prevention Needs Assessment Student Survey. This report contains basic frequency tables of all data collected and graphs on the selected demographic variables of grade, gender and age.

Questions regarding the information found in this report can be directed to:

#### International Survey Associates dba Pride Surveys

Mr. Jay Gleaton 2140 Newmarket Parkway Suite 116 Marietta, GA 30067

Telephone: (800) 279-6361 Fax: (770) 726-9327

Website: http://www.pridesurveys.com

## **Grade Chart**



Figure 1: Grade Chart

## **Gender Chart**



Figure 2: Gender Chart

# Age Chart



Figure 3: Age Chart

#### 2 PERCENTAGE TABLES

The following tables contain frequency distribution detailing how your students responded to each question on the survey. The tables appear in the same order as the questions on the survey. The tables include breakdowns by grade level as well as overall percentages. The *N* of *Valid* row is a frequency count of the number of valid responses to each question for each grade and overall. The *N* of *Miss* row is a frequency count of the number of invalid(marked more than one response) or missing (i.e. did not respond) responses to each question for each grade and overall.

For the questions that allowed more than one response (i.e. race, live with, etc.) each response becomes a separate table. If a student did not mark the response, that was c