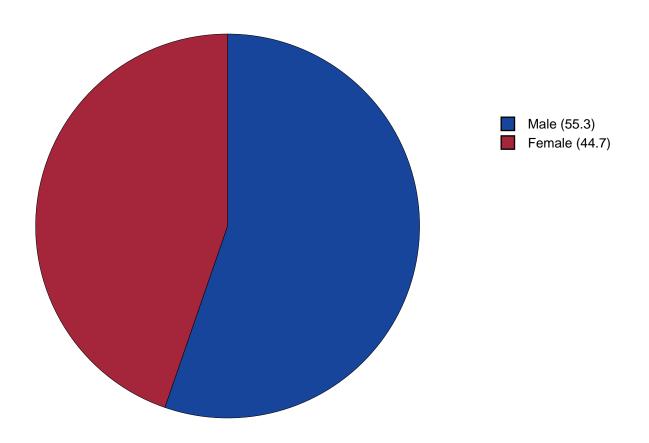

--|--|--|--|--|--|--|--|--|----|
| 2 | Gender Chart  |  |  |  |  |  |  |  |  |  |  |  |  |  |  | 13 |
| 3 | Age Chart     |  |  |  |  |  |  |  |  |  |  |  |  |  |  | 14 |

#### 1 INTRODUCTION

This report was generated from data collected on the 2019 Arkansas Prevention Needs Assessment Student Survey. This report contains basic frequency tables of all data collected and graphs on the selected demographic variables of grade, gender and age.

Questions regarding the information found in this report can be directed to:

#### International Survey Associates dba Pride Surveys

Mr. Jay Gleaton 2140 Newmarket Parkway Suite 116 Marietta, GA 30067

Telephone: (800) 279-6361 Fax: (770) 726-9327

Website: http://www.pridesurveys.com

## **Grade Chart**



Figure 1: Grade Chart

## **Gender Chart**



Figure 2: Gender Chart

# Age Chart



Figure 3: Age Chart

#### 2 PERCENTAGE TABLES

The following tables contain frequency distribution detailing how your students responded to each question on the survey. The tables appear in the same order as the questions on the survey. The tables include breakdowns by grade level as well as overall percentages. The *N* of *Valid* row is a frequency count of the number of valid responses to each question for each grade and overall. The *N* of *Miss* row is a frequency count of the number of invalid(marked more than one response) or missing (i.e. did not respond) responses to each question for each grade and overall.

For the questions that allowed more than one response (i.e. race, live with, etc.) each response becomes a separate table. If a studen