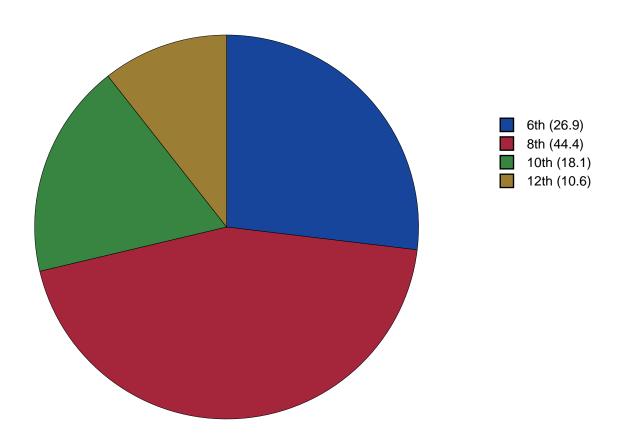

|  | 12 |
|---|---------------|--|--|--|--|--|--|--|--|--|--|--|--|--|--|----|
| 2 | Gender Chart  |  |  |  |  |  |  |  |  |  |  |  |  |  |  | 13 |
| 3 | Age Chart     |  |  |  |  |  |  |  |  |  |  |  |  |  |  | 14 |

#### 1 INTRODUCTION

This report was generated from data collected on the 2019 Arkansas Prevention Needs Assessment Student Survey. This report contains basic frequency tables of all data collected and graphs on the selected demographic variables of grade, gender and age.

Questions regarding the information found in this report can be directed to:

#### International Survey Associates dba Pride Surveys

Mr. Jay Gleaton 2140 Newmarket Parkway Suite 116 Marietta, GA 30067

Telephone: (800) 279-6361 Fax: (770) 726-9327

Website: http://www.pridesurveys.com

## **Grade Chart**



Figure 1: Grade Chart

## **Gender Chart**



Figure 2: Gender Chart

# Age Chart



Figure 3: Age Chart

#### 2 PERCENTAGE TABLES

The following tables contain frequency distribution detailing how your students responded to each question on the survey. The tables appear in the same order as the questions on the survey. The tables include breakdowns by grade level as well as overall percentages. The *N* of *Valid* row is a frequency count of the number of valid responses to each question for each grade and overall. The *N* of *Miss* row is a frequency count of the number of invalid(marked more than one response) or missing (i.e. did not respond) responses to each question for each grade and overall.

For the questions that allowed more than one response (i.e. race, live with, etc.) each