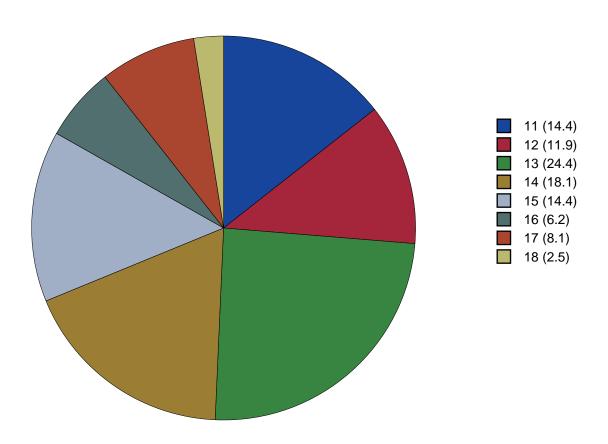

Gender Chart  |  |  |  |  |  |  |  |  |  |  |  |  |  |  | 13 |
| 3 | Age Chart     |  |  |  |  |  |  |  |  |  |  |  |  |  |  | 14 |

#### 1 INTRODUCTION

This report was generated from data collected on the 2019 Arkansas Prevention Needs Assessment Student Survey. This report contains basic frequency tables of all data collected and graphs on the selected demographic variables of grade, gender and age.

Questions regarding the information found in this report can be directed to:

#### International Survey Associates dba Pride Surveys

Mr. Jay Gleaton 2140 Newmarket Parkway Suite 116 Marietta, GA 30067

Telephone: (800) 279-6361 Fax: (770) 726-9327

Website: http://www.pridesurveys.com

## **Grade Chart**



Figure 1: Grade Chart

## **Gender Chart**



Figure 2: Gender Chart

# Age Chart



Figure 3: Age Chart

#### 2 PERCENTAGE TABLES

The following tables contain frequency distribution detailing how your students responded to each question on the survey. The tables appear in the same order as the questions on the survey. The tables include breakdowns by grade level as well as overall percentages. The *N* of *Valid* row is a frequency count of the number of valid responses to each question for each grade and overall. The *N* of *Miss* row is a frequency count of the number of invalid(marked more than one response) or missing (i.e. did not respond) responses to each question for each grade and overall.

For the questions that allowed more than one response (i.e. race, live with, etc.) each response becomes a separate table. If a student did not mark the response, that was c