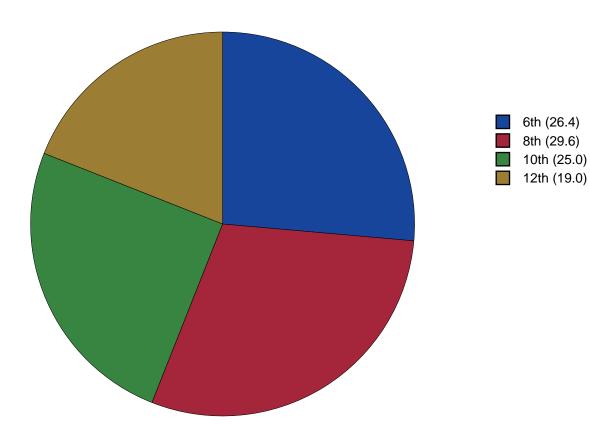

# List of Figures

| 1 | Grade Chart  | 12 |
|---|--------------|----|
| 2 | Gender Chart | 13 |
| 3 | Age Chart    | 14 |

# Grade Chart

Figure 1: Grade Chart