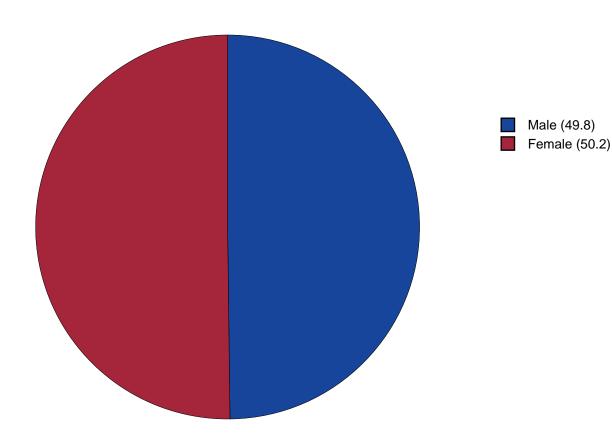

# List of Figures

| 1 | Grade Chart  | 12 |
|---|--------------|----|
| 2 | Gender Chart | 13 |
| 3 | Age Chart    | 14 |

# Gender Chart

Figure 2: Gender Chart

Table 1: Gender

| Response   | 6    | 8    | 10   | 12   | Total |  |
|------------|------|------|------|------|-------|--|
| Male       | 39.7 | 50.0 | 51.4 | 61.1 | 49.8  |  |
| Female     | 60.3 | 50.0 | 48.6 | 38.9 | 50.2  |  |
| N of Valid | 73   | 84   | 70   | 54   | 281   |  |
| N of Miss  | 2    | 0    | 1    | 0    | 3     |  |