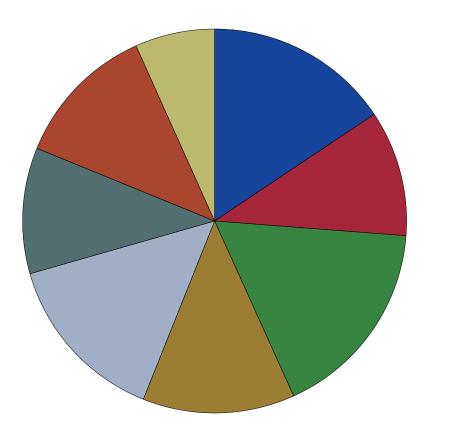

# List of Figures

| 1 | Grade Chart  | 12 |
|---|--------------|----|
| 2 | Gender Chart | 13 |
| 3 | Age Chart    | 14 |

# Age Chart

11 (15.6)
12 (10.6)
13 (17.0)
14 (12.8)
15 (14.5)
16 (10.6)
17 (12.1)
18 (6.7)

Figure 3: Age Chart

| Table 2: Age | Ta | ble | 2: | Age |
|--------------|----|-----|----|-----|
|--------------|----|-----|----|-----|

| Response      | 6   | 8    | 10   | 12   | Total |  |
|---------------|-----|------|------|------|-------|--|
| 10 or younger | 0.0 | 0.0  | 0.0  | 0.0  | 0.0   |  |
| 11 5          | 8.7 | 0.0  | 0.0  | 0.0  | 15.6  |  |
| 12 4          | 0.0 | 0.0  | 0.0  | 0.0  | 10.6  |  |
| 13            | 1.3 | 56.0 | 0.0  | 0.0  | 17.0  |  |
| 14            | 0.0 | 42.9 | 0.0  | 0.0  | 12.8  |  |
| 15            | 0.0 | 1.2  | 57.1 | 0.0  | 14.5  |  |
| 16            | 0.0 | 0.0  | 41.4 | 1.9  | 10.6  |  |
| 17            | 0.0 | 0.0  | 1.4  | 62.3 | 12.1  |  |
| 18            | 0.0 | 0.0  | 0.0  | 35.8 | 6.7   |  |
| 19 or older   | 0.0 | 0.0  | 0.0  | 0.0  | 0.0   |  |
| N of Valid    | 75  | 84   | 70   | 53   | 282   |  |
| N of Miss     | 0   | 0    | 1    | 1    | 2     |  |