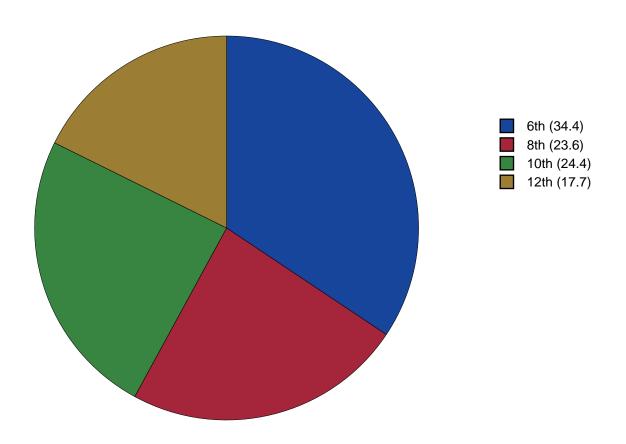

|  | 12 |
|---|---------------|--|--|--|--|--|--|--|--|--|--|--|--|--|--|----|
| 2 | Gender Chart  |  |  |  |  |  |  |  |  |  |  |  |  |  |  | 13 |
| 3 | Age Chart     |  |  |  |  |  |  |  |  |  |  |  |  |  |  | 14 |

#### 1 INTRODUCTION

This report was generated from data collected on the 2019 Arkansas Prevention Needs Assessment Student Survey. This report contains basic frequency tables of all data collected and graphs on the selected demographic variables of grade, gender and age.

Questions regarding the information found in this report can be directed to:

#### International Survey Associates dba Pride Surveys

Mr. Jay Gleaton 2140 Newmarket Parkway Suite 116 Marietta, GA 30067

Telephone: (800) 279-6361 Fax: (770) 726-9327

Website: http://www.pridesurveys.com

## **Grade Chart**



Figure 1: Grade Chart

## **Gender Chart**



Figure 2: Gender Chart

# Age Chart



Figure 3: Age Chart

#### 2 PERCENTAGE TABLES

The following tables contain frequency distribution detailing how your students responded to each question on the survey. The tables appear in the same order as the questions on the survey. The tables include breakdowns by grade level as well as overall percentages. The *N* of *Valid* row is a frequency count of the number of valid responses to each question for each grade and overall. The *N* of *Miss* row is a frequency count of the number of invalid(marked more than one response) or missing (i.e. did not respond) responses to each question for each grade and overall.

For the questions that allowed more than one response (i.e. race, live with, etc.) each