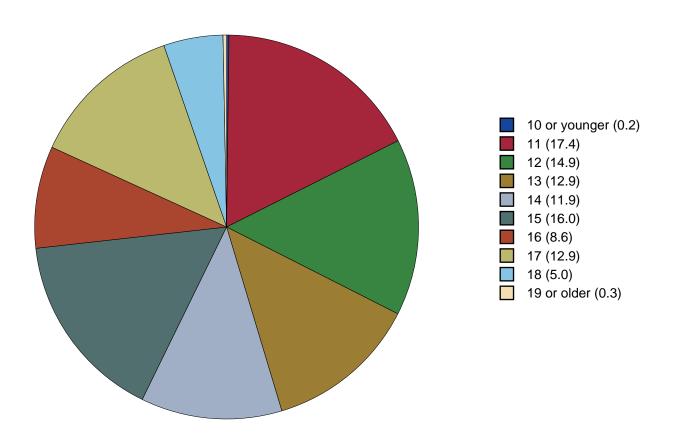

Gender Chart  |  |  |  |  |  |  |  |  |  |  |  |  |  |  | 13 |
| 3 | Age Chart     |  |  |  |  |  |  |  |  |  |  |  |  |  |  | 14 |

#### 1 INTRODUCTION

This report was generated from data collected on the 2019 Arkansas Prevention Needs Assessment Student Survey. This report contains basic frequency tables of all data collected and graphs on the selected demographic variables of grade, gender and age.

Questions regarding the information found in this report can be directed to:

#### International Survey Associates dba Pride Surveys

Mr. Jay Gleaton 2140 Newmarket Parkway Suite 116 Marietta, GA 30067

Telephone: (800) 279-6361 Fax: (770) 726-9327

Website: http://www.pridesurveys.com

## **Grade Chart**



Figure 1: Grade Chart

## **Gender Chart**



Figure 2: Gender Chart

# Age Chart



Figure 3: Age Chart

#### 2 PERCENTAGE TABLES

The following tables contain frequency distribution detailing how your students responded to each question on the survey. The tables appear in the same order as the questions on the survey. The tables include breakdowns by grade level as well as overall percentages. The *N* of *Valid* row is a frequency count of the number of valid responses to each question for each grade and overall. The *N* of *Miss* row is a frequency count of the number of invalid(marked more than one response) or missing (i.e. did not respond) responses to each question for each grade and overall.

For the questions that allowed more than one response (i.e. race, live with, etc.) each response becomes a separate table. If a student did not mark the response, that was c