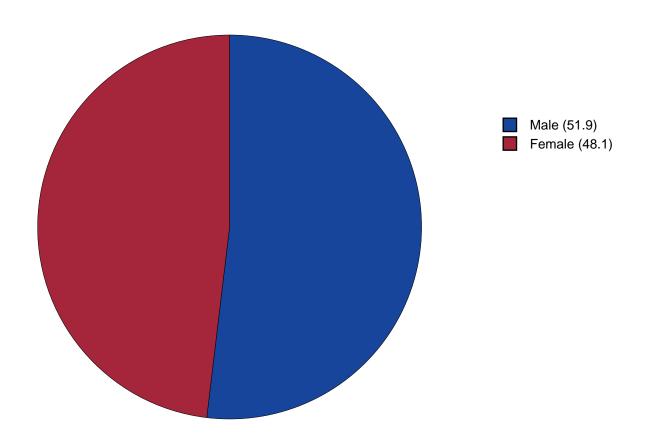

--|--|--|--|--|--|--|--|--|----|
| 2 | Gender Chart  |  |  |  |  |  |  |  |  |  |  |  |  |  |  | 13 |
| 3 | Age Chart     |  |  |  |  |  |  |  |  |  |  |  |  |  |  | 14 |

#### 1 INTRODUCTION

This report was generated from data collected on the 2019 Arkansas Prevention Needs Assessment Student Survey. This report contains basic frequency tables of all data collected and graphs on the selected demographic variables of grade, gender and age.

Questions regarding the information found in this report can be directed to:

#### International Survey Associates dba Pride Surveys

Mr. Jay Gleaton 2140 Newmarket Parkway Suite 116 Marietta, GA 30067

Telephone: (800) 279-6361 Fax: (770) 726-9327

Website: http://www.pridesurveys.com

## **Grade Chart**



Figure 1: Grade Chart

## **Gender Chart**



Figure 2: Gender Chart

# Age Chart



Figure 3: Age Chart

#### 2 PERCENTAGE TABLES

The following tables contain frequency distribution detailing how your students responded to each question on the survey. The tables appear in the same order as the questions on the survey. The tables include breakdowns by grade level as well as overall percentages. The *N* of *Valid* row is a frequency count of the number of valid responses to each question for each grade and overall. The *N* of *Miss* row is a frequency count of the number of invalid(marked more than one response) or missing (i.e. did not respond) responses to each question for each grade and overall.

For the questions that allowed more than one response (i.e. race, live with, etc.) each response becomes a separate table. If a studen