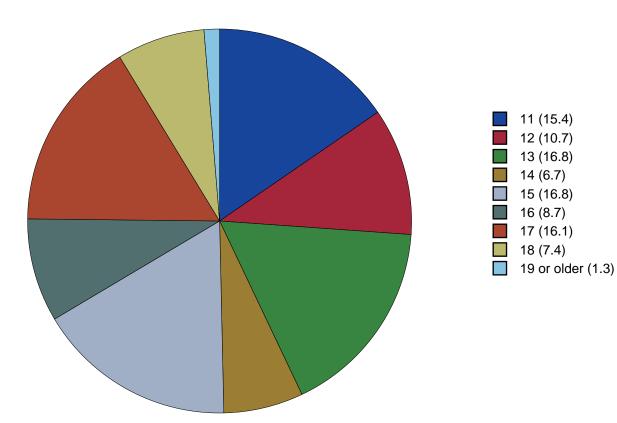

# Age Chart

| Table 2: Age | Ta | ble | 2: | Age |
|--------------|----|-----|----|-----|
|--------------|----|-----|----|-----|

| Response 6        | 8    | 10   | 12   | Total |  |
|-------------------|------|------|------|-------|--|
| 10 or younger 0.0 | 0.0  | 0.0  | 0.0  | 0.0   |  |
| 11 53.5           | 0.0  | 0.0  | 0.0  | 15.4  |  |
| 12 37.2           | 0.0  | 0.0  | 0.0  | 10.7  |  |
| 13 9.3            | 63.6 | 0.0  | 0.0  | 16.8  |  |
| 14 0.0            | 30.3 | 0.0  | 0.0  | 6.7   |  |
| 15 0.0            | 6.1  | 59.0 | 0.0  | 16.8  |  |
| 16 0.0            | 0.0  | 33.3 | 0.0  | 8.7   |  |
| 17 0.0            | 0.0  | 7.7  | 61.8 | 16.1  |  |
| 18 0.0            | 0.0  | 0.0  | 32.4 | 7.4   |  |
| 19 or older 0.0   | 0.0  | 0.0  | 5.9  | 1.3   |  |
| N of Valid 43     | 33   | 39   | 34   | 149   |  |
| N of Miss 2       | 0    | 0    | 0    | 2     |  |