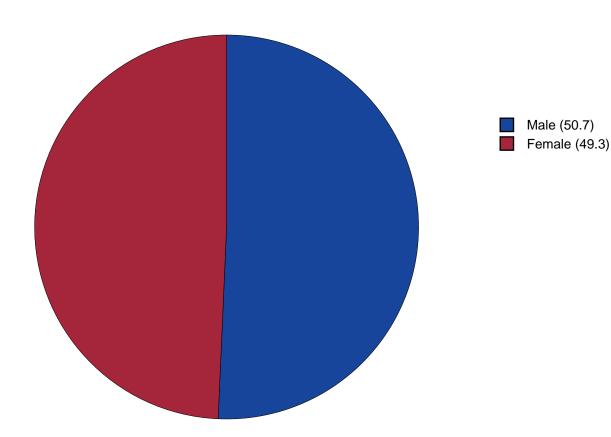

# Gender Chart

Figure 2: Gender Chart

Table 1: Gender

| Response   | 6    | 8    | 10   | 12   | Total |  |
|------------|------|------|------|------|-------|--|
| Male       | 54.5 | 39.4 | 59.0 | 47.1 | 50.7  |  |
| Female     | 45.5 | 60.6 | 41.0 | 52.9 | 49.3  |  |
| N of Valid | 44   | 33   | 39   | 34   | 150   |  |
| N of Miss  | 1    | 0    | 0    | 0    | 1     |  |