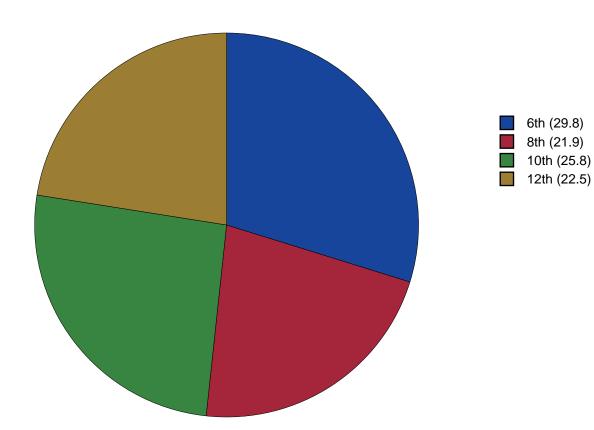

|     |
| 200 |                                                                        | 102 |

# List of Figures

| 1 | Grade Chart  | 12 |
|---|--------------|----|
| 2 | Gender Chart | 13 |
| 3 | Age Chart    | 14 |

## **1** INTRODUCTION

This report was generated from data collected on the 2017 Arkansas Prevention Needs Assessment Student Survey. This report contains basic frequency tables of all data collected and graphs on the selected demographic variables of grade, gender and age.

Questions regarding the information found in this report can be directed to:

International Survey Associates dba Pride Surveys Mr. Jay Gleaton 2140 Newmarket Parkway Suite 116 Marietta, GA 30067 Telephone: (800) 279-6361 Fax: (770) 726-9327 Website: http://www.pridesurveys.com

# Grade Chart



Figure 1: Grade Chart

# Gender Chart



Figure 2: Gender Chart

# Age Chart





### 2 PERCENTAGE TABLES

The following tables contain frequency distribution detailing how your students responded to each question on the survey. The tables appear in the same order as the questions on the survey. The tables include breakdowns by grade level as well as overall percentages. The *N* of *Valid* row is a frequency count of the number of valid responses to each question for each grade and overall. The *N* of *Miss* row is a frequency count of the number of invalid(marked more than one response) or missing (i.e. did not respond) responses to each question for each grade and overall.

For the questions that allowed more than one response (i.e. race, live with, etc.) each response becomes a separa