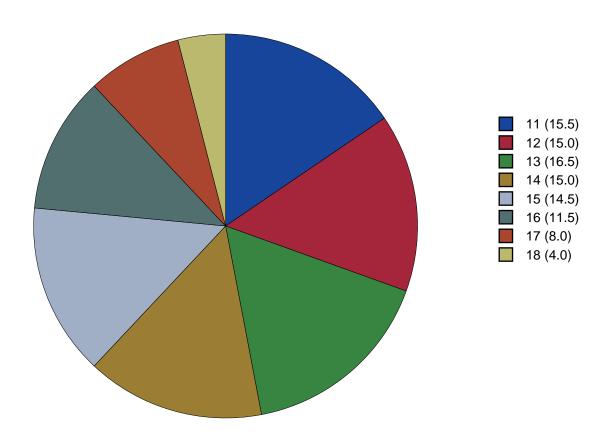

#### **Contents**

| C | Contents          |    |  |  |
|---|-------------------|----|--|--|
| 1 | INTRODUCTION      | 11 |  |  |
| 2 | PERCENTAGE TABLES | 15 |  |  |
|   |                   |    |  |  |
|   |                   |    |  |  |
|   |                   |    |  |  |