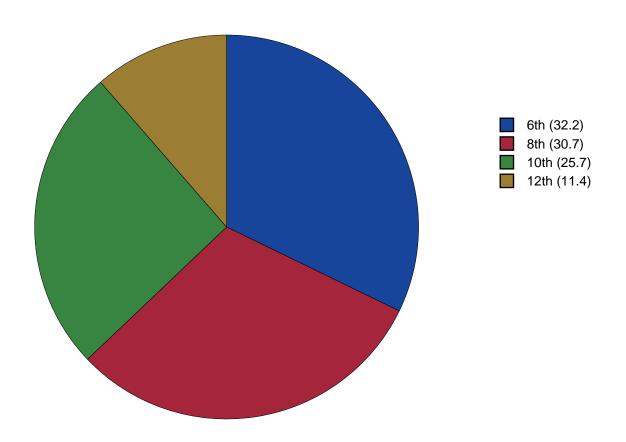

#### **Contents**

| C | Contents          |    |  |  |
|---|-------------------|----|--|--|
| 1 | INTRODUCTION      | 11 |  |  |
| 2 | PERCENTAGE TABLES | 15 |  |  |
|   |                   |    |  |  |
|   |                   |    |  |  |
|   |                   |    |  |  |