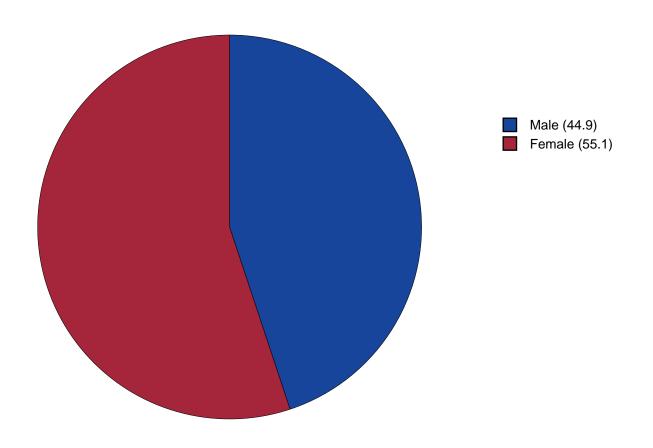

#### **Contents**

| C | Contents          |    |  |  |
|---|-------------------|----|--|--|
| 1 | INTRODUCTION      | 11 |  |  |
| 2 | PERCENTAGE TABLES | 15 |  |  |
|   |                   |    |  |  |
|   |                   |    |  |  |
|   |                   |    |  |  |