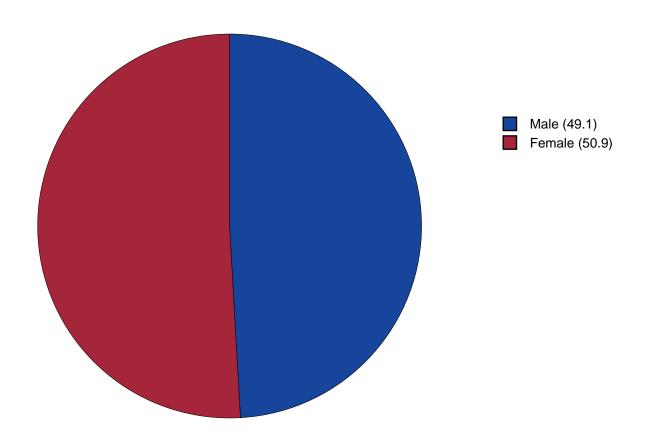

--|--|--|--|--|--|--|--|--|----|
| 2 | Gender Chart  |  |  |  |  |  |  |  |  |  |  |  |  |  |  | 13 |
| 3 | Age Chart     |  |  |  |  |  |  |  |  |  |  |  |  |  |  | 14 |

#### 1 INTRODUCTION

This report was generated from data collected on the 2017 Arkansas Prevention Needs Assessment Student Survey. This report contains basic frequency tables of all data collected and graphs on the selected demographic variables of grade, gender and age.

Questions regarding the information found in this report can be directed to:

#### International Survey Associates dba Pride Surveys

Mr. Jay Gleaton 2140 Newmarket Parkway Suite 116 Marietta, GA 30067

Telephone: (800) 279-6361 Fax: (770) 726-9327

Website: http://www.pridesurveys.com

## **Grade Chart**



Figure 1: Grade Chart

## **Gender Chart**



Figure 2: Gender Chart

# Age Chart



Figure 3: Age Chart

#### 2 PERCENTAGE TABLES

The following tables contain frequency distribution detailing how your students responded to each question on the survey. The tables appear in the same order as the questions on the survey. The tables include breakdowns by grade level as well as overall percentages. The *N* of *Valid* row is a frequency count of the number of valid responses to each question for each grade and overall. The *N* of *Miss* row is a frequency count of the number of invalid(marked more than one response) or missing (i.e. did not respond) responses to each question for each grade and overall.

For the questions that allowed more than one response (i.e. race, live with, etc.) each response becomes a separate table. If a studen