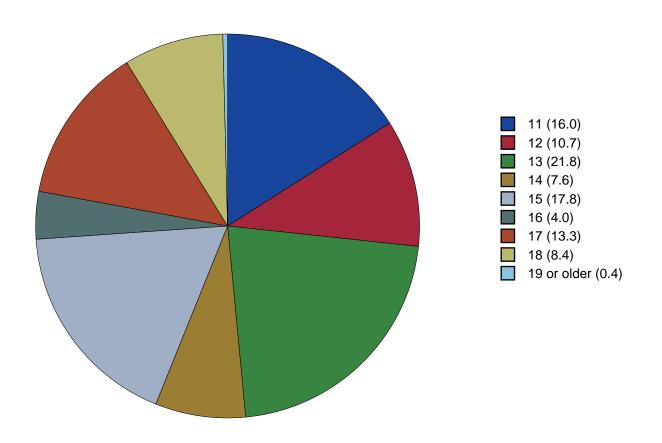

Gender Chart  |  |  |  |  |  |  |  |  |  |  |  |  |  |  | 13 |
| 3 | Age Chart     |  |  |  |  |  |  |  |  |  |  |  |  |  |  | 14 |

#### 1 INTRODUCTION

This report was generated from data collected on the 2017 Arkansas Prevention Needs Assessment Student Survey. This report contains basic frequency tables of all data collected and graphs on the selected demographic variables of grade, gender and age.

Questions regarding the information found in this report can be directed to:

#### International Survey Associates dba Pride Surveys

Mr. Jay Gleaton 2140 Newmarket Parkway Suite 116 Marietta, GA 30067

Telephone: (800) 279-6361 Fax: (770) 726-9327

Website: http://www.pridesurveys.com

## **Grade Chart**



Figure 1: Grade Chart

## **Gender Chart**



Figure 2: Gender Chart

# Age Chart



Figure 3: Age Chart

#### 2 PERCENTAGE TABLES

The following tables contain frequency distribution detailing how your students responded to each question on the survey. The tables appear in the same order as the questions on the survey. The tables include breakdowns by grade level as well as overall percentages. The *N* of *Valid* row is a frequency count of the number of valid responses to each question for each grade and overall. The *N* of *Miss* row is a frequency count of the number of invalid(marked more than one response) or missing (i.e. did not respond) responses to each question for each grade and overall.

For the questions that allowed more than one response (i.e. race, live with, etc.) each response becomes a separate table. If a student did not mark the response, that was c