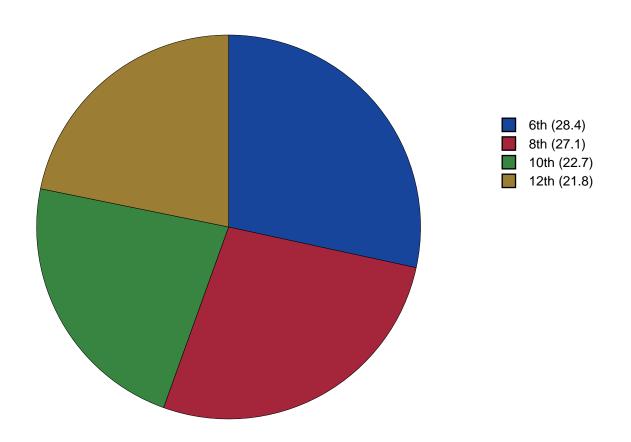

|  | 12 |
|---|---------------|--|--|--|--|--|--|--|--|--|--|--|--|--|--|----|
| 2 | Gender Chart  |  |  |  |  |  |  |  |  |  |  |  |  |  |  | 13 |
| 3 | Age Chart     |  |  |  |  |  |  |  |  |  |  |  |  |  |  | 14 |

#### 1 INTRODUCTION

This report was generated from data collected on the 2017 Arkansas Prevention Needs Assessment Student Survey. This report contains basic frequency tables of all data collected and graphs on the selected demographic variables of grade, gender and age.

Questions regarding the information found in this report can be directed to:

#### International Survey Associates dba Pride Surveys

Mr. Jay Gleaton 2140 Newmarket Parkway Suite 116 Marietta, GA 30067

Telephone: (800) 279-6361 Fax: (770) 726-9327

Website: http://www.pridesurveys.com

## **Grade Chart**



Figure 1: Grade Chart

## **Gender Chart**



Figure 2: Gender Chart

# Age Chart



Figure 3: Age Chart

#### 2 PERCENTAGE TABLES

The following tables contain frequency distribution detailing how your students responded to each question on the survey. The tables appear in the same order as the questions on the survey. The tables include breakdowns by grade level as well as overall percentages. The *N* of *Valid* row is a frequency count of the number of valid responses to each question for each grade and overall. The *N* of *Miss* row is a frequency count of the number of invalid(marked more than one response) or missing (i.e. did not respond) responses to each question for each grade and overall.

For the questions that allowed more than one response (i.e. race, live with, etc.) each