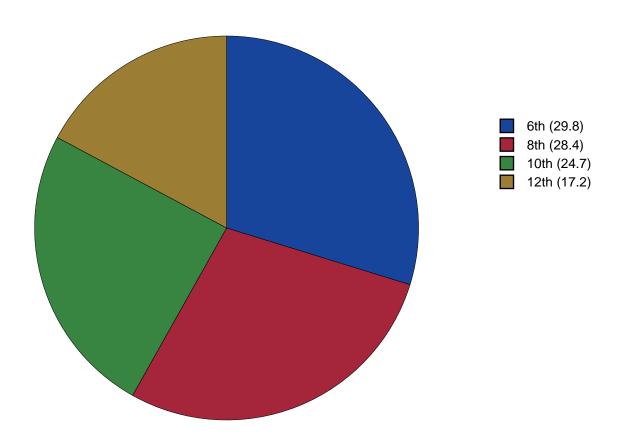

|  | 12 |
|---|---------------|--|--|--|--|--|--|--|--|--|--|--|--|--|--|----|
| 2 | Gender Chart  |  |  |  |  |  |  |  |  |  |  |  |  |  |  | 13 |
| 3 | Age Chart     |  |  |  |  |  |  |  |  |  |  |  |  |  |  | 14 |

#### 1 INTRODUCTION

This report was generated from data collected on the 2019 Arkansas Prevention Needs Assessment Student Survey. This report contains basic frequency tables of all data collected and graphs on the selected demographic variables of grade, gender and age.

Questions regarding the information found in this report can be directed to:

#### International Survey Associates dba Pride Surveys

Mr. Jay Gleaton 2140 Newmarket Parkway Suite 116 Marietta, GA 30067

Telephone: (800) 279-6361 Fax: (770) 726-9327

Website: http://www.pridesurveys.com

## **Grade Chart**



Figure 1: Grade Chart

## **Gender Chart**



Figure 2: Gender Chart

# Age Chart



Figure 3: Age Chart

#### 2 PERCENTAGE TABLES

The following tables contain frequency distribution detailing how your students responded to each question on the survey. The tables appear in the same order as the questions on the survey. The tables include breakdowns by grade level as well as overall percentages. The *N* of *Valid* row is a frequency count of the number of valid responses to each question for each grade and overall. The *N* of *Miss* row is a frequency count of the number of invalid(marked more than one response) or missing (i.e. did not respond) responses to each question for each grade and overall.

For the questions that allowed more than one response (i.e. race, live with, etc.) each