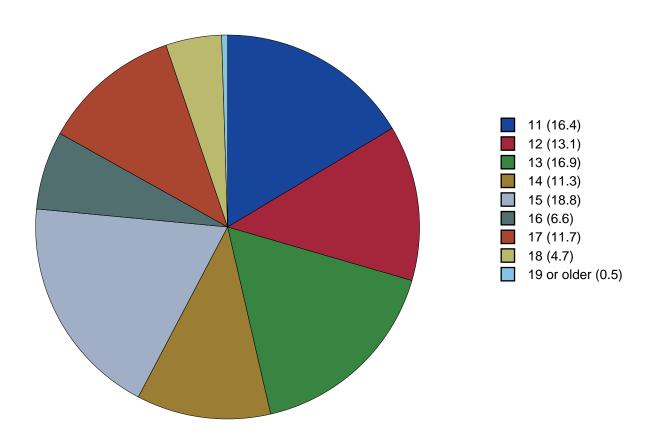

Gender Chart  |  |  |  |  |  |  |  |  |  |  |  |  |  |  | 13 |
| 3 | Age Chart     |  |  |  |  |  |  |  |  |  |  |  |  |  |  | 14 |

#### 1 INTRODUCTION

This report was generated from data collected on the 2019 Arkansas Prevention Needs Assessment Student Survey. This report contains basic frequency tables of all data collected and graphs on the selected demographic variables of grade, gender and age.

Questions regarding the information found in this report can be directed to:

#### International Survey Associates dba Pride Surveys

Mr. Jay Gleaton 2140 Newmarket Parkway Suite 116 Marietta, GA 30067

Telephone: (800) 279-6361 Fax: (770) 726-9327

Website: http://www.pridesurveys.com

## **Grade Chart**



Figure 1: Grade Chart

## **Gender Chart**



Figure 2: Gender Chart

# Age Chart



Figure 3: Age Chart

#### 2 PERCENTAGE TABLES

The following tables contain frequency distribution detailing how your students responded to each question on the survey. The tables appear in the same order as the questions on the survey. The tables include breakdowns by grade level as well as overall percentages. The *N* of *Valid* row is a frequency count of the number of valid responses to each question for each grade and overall. The *N* of *Miss* row is a frequency count of the number of invalid(marked more than one response) or missing (i.e. did not respond) responses to each question for each grade and overall.

For the questions that allowed more than one response (i.e. race, live with, etc.) each response becomes a separate table. If a student did not mark the response, that was c