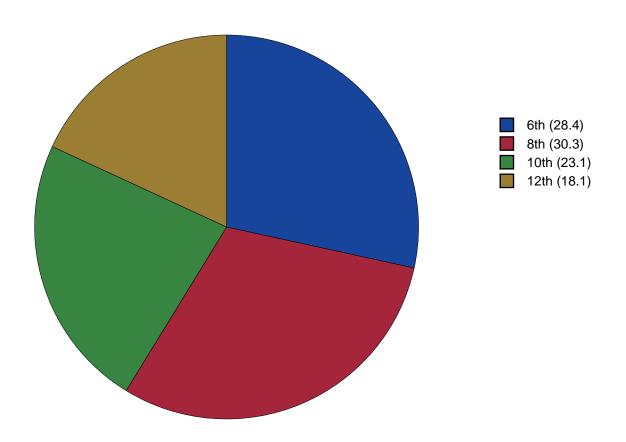

|  | 12 |
|---|---------------|--|--|--|--|--|--|--|--|--|--|--|--|--|--|----|
| 2 | Gender Chart  |  |  |  |  |  |  |  |  |  |  |  |  |  |  | 13 |
| 3 | Age Chart     |  |  |  |  |  |  |  |  |  |  |  |  |  |  | 14 |

#### 1 INTRODUCTION

This report was generated from data collected on the 2018 Arkansas Prevention Needs Assessment Student Survey. This report contains basic frequency tables of all data collected and graphs on the selected demographic variables of grade, gender and age.

Questions regarding the information found in this report can be directed to:

#### International Survey Associates dba Pride Surveys

Mr. Jay Gleaton 2140 Newmarket Parkway Suite 116 Marietta, GA 30067

Telephone: (800) 279-6361 Fax: (770) 726-9327

Website: http://www.pridesurveys.com

## **Grade Chart**



Figure 1: Grade Chart

## **Gender Chart**



Figure 2: Gender Chart

# Age Chart



Figure 3: Age Chart

#### 2 PERCENTAGE TABLES

The following tables contain frequency distribution detailing how your students responded to each question on the survey. The tables appear in the same order as the questions on the survey. The tables include breakdowns by grade level as well as overall percentages. The *N* of *Valid* row is a frequency count of the number of valid responses to each question for each grade and overall. The *N* of *Miss* row is a frequency count of the number of invalid(marked more than one response) or missing (i.e. did not respond) responses to each question for each grade and overall.

For the questions that allowed more than one response (i.e. race, live with, etc.) each