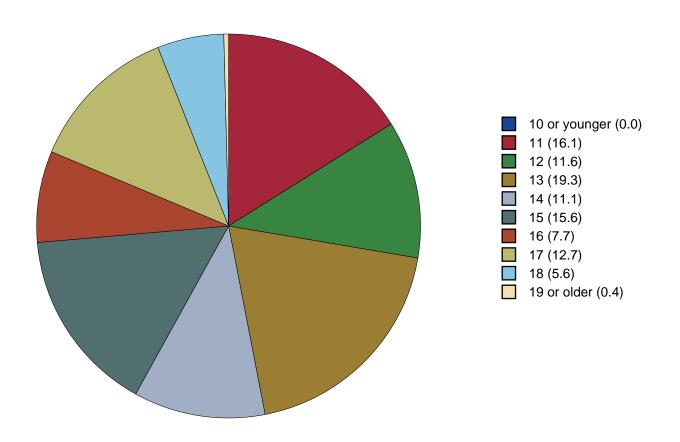

Gender Chart  |  |  |  |  |  |  |  |  |  |  |  |  |  |  | 13 |
| 3 | Age Chart     |  |  |  |  |  |  |  |  |  |  |  |  |  |  | 14 |

#### 1 INTRODUCTION

This report was generated from data collected on the 2018 Arkansas Prevention Needs Assessment Student Survey. This report contains basic frequency tables of all data collected and graphs on the selected demographic variables of grade, gender and age.

Questions regarding the information found in this report can be directed to:

#### International Survey Associates dba Pride Surveys

Mr. Jay Gleaton 2140 Newmarket Parkway Suite 116 Marietta, GA 30067

Telephone: (800) 279-6361 Fax: (770) 726-9327

Website: http://www.pridesurveys.com

## **Grade Chart**



Figure 1: Grade Chart

## **Gender Chart**



Figure 2: Gender Chart

# Age Chart



Figure 3: Age Chart

#### 2 PERCENTAGE TABLES

The following tables contain frequency distribution detailing how your students responded to each question on the survey. The tables appear in the same order as the questions on the survey. The tables include breakdowns by grade level as well as overall percentages. The *N* of *Valid* row is a frequency count of the number of valid responses to each question for each grade and overall. The *N* of *Miss* row is a frequency count of the number of invalid(marked more than one response) or missing (i.e. did not respond) responses to each question for each grade and overall.

For the questions that allowed more than one response (i.e. race, live with, etc.) each response becomes a separate table. If a student did not mark the response, that was c