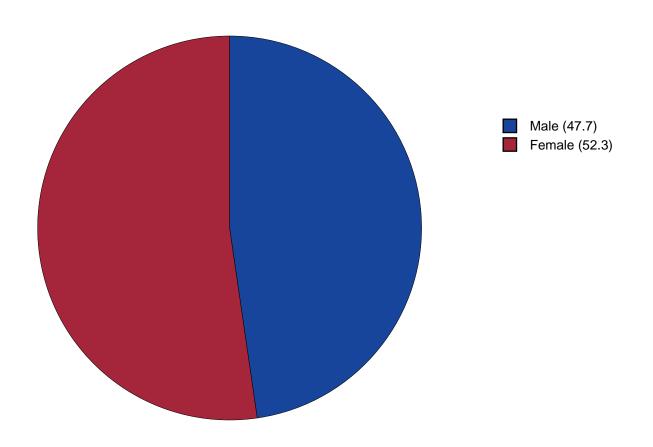

--|--|--|--|--|--|--|--|--|----|
| 2 | Gender Chart  |  |  |  |  |  |  |  |  |  |  |  |  |  |  | 13 |
| 3 | Age Chart     |  |  |  |  |  |  |  |  |  |  |  |  |  |  | 14 |

#### 1 INTRODUCTION

This report was generated from data collected on the 2018 Arkansas Prevention Needs Assessment Student Survey. This report contains basic frequency tables of all data collected and graphs on the selected demographic variables of grade, gender and age.

Questions regarding the information found in this report can be directed to:

#### International Survey Associates dba Pride Surveys

Mr. Jay Gleaton 2140 Newmarket Parkway Suite 116 Marietta, GA 30067

Telephone: (800) 279-6361 Fax: (770) 726-9327

Website: http://www.pridesurveys.com

## **Grade Chart**



Figure 1: Grade Chart

## **Gender Chart**



Figure 2: Gender Chart

# Age Chart



Figure 3: Age Chart

#### 2 PERCENTAGE TABLES

The following tables contain frequency distribution detailing how your students responded to each question on the survey. The tables appear in the same order as the questions on the survey. The tables include breakdowns by grade level as well as overall percentages. The *N* of *Valid* row is a frequency count of the number of valid responses to each question for each grade and overall. The *N* of *Miss* row is a frequency count of the number of invalid(marked more than one response) or missing (i.e. did not respond) responses to each question for each grade and overall.

For the questions that allowed more than one response (i.e. race, live with, etc.) each response becomes a separate table. If a studen