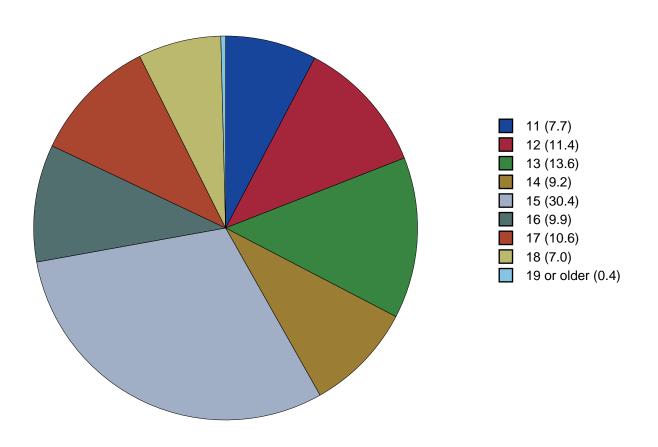

Gender Chart  |  |  |  |  |  |  |  |  |  |  |  |  |  |  | 13 |
| 3 | Age Chart     |  |  |  |  |  |  |  |  |  |  |  |  |  |  | 14 |

#### 1 INTRODUCTION

This report was generated from data collected on the 2019 Arkansas Prevention Needs Assessment Student Survey. This report contains basic frequency tables of all data collected and graphs on the selected demographic variables of grade, gender and age.

Questions regarding the information found in this report can be directed to:

#### International Survey Associates dba Pride Surveys

Mr. Jay Gleaton 2140 Newmarket Parkway Suite 116 Marietta, GA 30067

Telephone: (800) 279-6361 Fax: (770) 726-9327

Website: http://www.pridesurveys.com

## **Grade Chart**



Figure 1: Grade Chart

## **Gender Chart**



Figure 2: Gender Chart

# Age Chart



Figure 3: Age Chart

#### 2 PERCENTAGE TABLES

The following tables contain frequency distribution detailing how your students responded to each question on the survey. The tables appear in the same order as the questions on the survey. The tables include breakdowns by grade level as well as overall percentages. The *N* of *Valid* row is a frequency count of the number of valid responses to each question for each grade and overall. The *N* of *Miss* row is a frequency count of the number of invalid(marked more than one response) or missing (i.e. did not respond) responses to each question for each grade and overall.

For the questions that allowed more than one response (i.e. race, live with, etc.) each response becomes a separate table. If a student did not mark the response, that was c