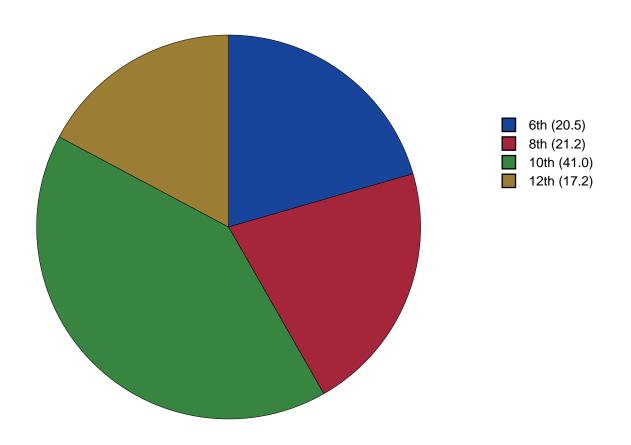

|  | 12 |
|---|---------------|--|--|--|--|--|--|--|--|--|--|--|--|--|--|----|
| 2 | Gender Chart  |  |  |  |  |  |  |  |  |  |  |  |  |  |  | 13 |
| 3 | Age Chart     |  |  |  |  |  |  |  |  |  |  |  |  |  |  | 14 |

#### 1 INTRODUCTION

This report was generated from data collected on the 2019 Arkansas Prevention Needs Assessment Student Survey. This report contains basic frequency tables of all data collected and graphs on the selected demographic variables of grade, gender and age.

Questions regarding the information found in this report can be directed to:

#### International Survey Associates dba Pride Surveys

Mr. Jay Gleaton 2140 Newmarket Parkway Suite 116 Marietta, GA 30067

Telephone: (800) 279-6361 Fax: (770) 726-9327

Website: http://www.pridesurveys.com

## **Grade Chart**



Figure 1: Grade Chart

## **Gender Chart**



Figure 2: Gender Chart

# Age Chart



Figure 3: Age Chart

#### 2 PERCENTAGE TABLES

The following tables contain frequency distribution detailing how your students responded to each question on the survey. The tables appear in the same order as the questions on the survey. The tables include breakdowns by grade level as well as overall percentages. The *N* of *Valid* row is a frequency count of the number of valid responses to each question for each grade and overall. The *N* of *Miss* row is a frequency count of the number of invalid(marked more than one response) or missing (i.e. did not respond) responses to each question for each grade and overall.

For the questions that allowed more than one response (i.e. race, live with, etc.) each