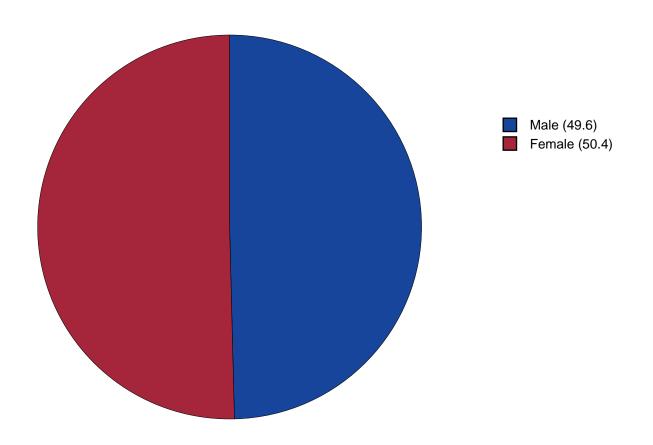

--|--|--|--|--|--|--|--|--|----|
| 2 | Gender Chart  |  |  |  |  |  |  |  |  |  |  |  |  |  |  | 13 |
| 3 | Age Chart     |  |  |  |  |  |  |  |  |  |  |  |  |  |  | 14 |

#### 1 INTRODUCTION

This report was generated from data collected on the 2019 Arkansas Prevention Needs Assessment Student Survey. This report contains basic frequency tables of all data collected and graphs on the selected demographic variables of grade, gender and age.

Questions regarding the information found in this report can be directed to:

#### International Survey Associates dba Pride Surveys

Mr. Jay Gleaton 2140 Newmarket Parkway Suite 116 Marietta, GA 30067

Telephone: (800) 279-6361 Fax: (770) 726-9327

Website: http://www.pridesurveys.com

## **Grade Chart**



Figure 1: Grade Chart

## **Gender Chart**



Figure 2: Gender Chart

# Age Chart



Figure 3: Age Chart

#### 2 PERCENTAGE TABLES

The following tables contain frequency distribution detailing how your students responded to each question on the survey. The tables appear in the same order as the questions on the survey. The tables include breakdowns by grade level as well as overall percentages. The *N* of *Valid* row is a frequency count of the number of valid responses to each question for each grade and overall. The *N* of *Miss* row is a frequency count of the number of invalid(marked more than one response) or missing (i.e. did not respond) responses to each question for each grade and overall.

For the questions that allowed more than one response (i.e. race, live with, etc.) each response becomes a separate table. If a studen