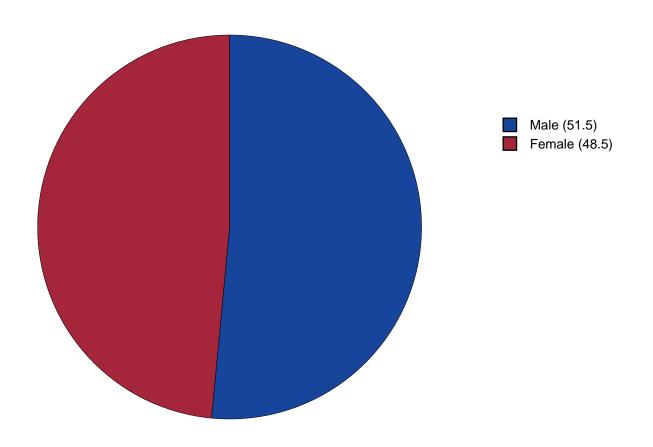

--|--|--|--|--|--|--|--|--|----|
| 2 | Gender Chart  |  |  |  |  |  |  |  |  |  |  |  |  |  |  | 13 |
| 3 | Age Chart     |  |  |  |  |  |  |  |  |  |  |  |  |  |  | 14 |

#### 1 INTRODUCTION

This report was generated from data collected on the 2017 Arkansas Prevention Needs Assessment Student Survey. This report contains basic frequency tables of all data collected and graphs on the selected demographic variables of grade, gender and age.

Questions regarding the information found in this report can be directed to:

#### International Survey Associates dba Pride Surveys

Mr. Jay Gleaton 2140 Newmarket Parkway Suite 116 Marietta, GA 30067

Telephone: (800) 279-6361 Fax: (770) 726-9327

Website: http://www.pridesurveys.com

## **Grade Chart**



Figure 1: Grade Chart

## **Gender Chart**



Figure 2: Gender Chart

# Age Chart



Figure 3: Age Chart

#### 2 PERCENTAGE TABLES

The following tables contain frequency distribution detailing how your students responded to each question on the survey. The tables appear in the same order as the questions on the survey. The tables include breakdowns by grade level as well as overall percentages. The *N* of *Valid* row is a frequency count of the number of valid responses to each question for each grade and overall. The *N* of *Miss* row is a frequency count of the number of invalid(marked more than one response) or missing (i.e. did not respond) responses to each question for each grade and overall.

For the questions that allowed more than one response (i.e. race, live with, etc.) each response becomes a separate table. If a studen