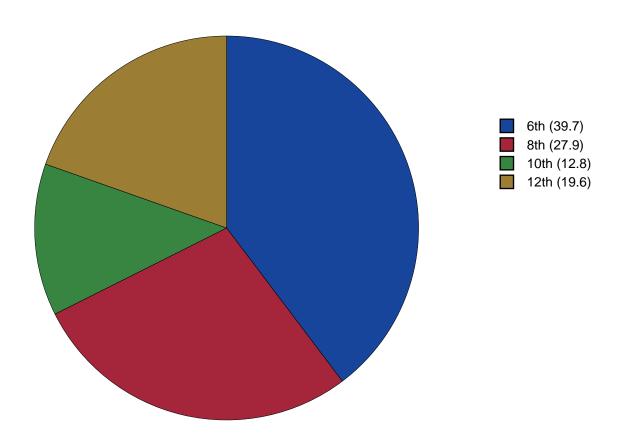

|  | 12 |
|---|---------------|--|--|--|--|--|--|--|--|--|--|--|--|--|--|----|
| 2 | Gender Chart  |  |  |  |  |  |  |  |  |  |  |  |  |  |  | 13 |
| 3 | Age Chart     |  |  |  |  |  |  |  |  |  |  |  |  |  |  | 14 |

#### 1 INTRODUCTION

This report was generated from data collected on the 2017 Arkansas Prevention Needs Assessment Student Survey. This report contains basic frequency tables of all data collected and graphs on the selected demographic variables of grade, gender and age.

Questions regarding the information found in this report can be directed to:

#### International Survey Associates dba Pride Surveys

Mr. Jay Gleaton 2140 Newmarket Parkway Suite 116 Marietta, GA 30067

Telephone: (800) 279-6361 Fax: (770) 726-9327

Website: http://www.pridesurveys.com

## **Grade Chart**



Figure 1: Grade Chart

## **Gender Chart**



Figure 2: Gender Chart

# Age Chart



Figure 3: Age Chart

#### 2 PERCENTAGE TABLES

The following tables contain frequency distribution detailing how your students responded to each question on the survey. The tables appear in the same order as the questions on the survey. The tables include breakdowns by grade level as well as overall percentages. The *N* of *Valid* row is a frequency count of the number of valid responses to each question for each grade and overall. The *N* of *Miss* row is a frequency count of the number of invalid(marked more than one response) or missing (i.e. did not respond) responses to each question for each grade and overall.

For the questions that allowed more than one response (i.e. race, live with, etc.) each