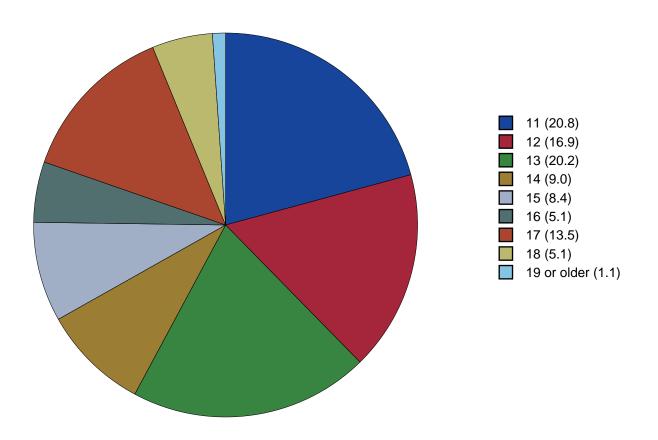

Gender Chart  |  |  |  |  |  |  |  |  |  |  |  |  |  |  | 13 |
| 3 | Age Chart     |  |  |  |  |  |  |  |  |  |  |  |  |  |  | 14 |

#### 1 INTRODUCTION

This report was generated from data collected on the 2017 Arkansas Prevention Needs Assessment Student Survey. This report contains basic frequency tables of all data collected and graphs on the selected demographic variables of grade, gender and age.

Questions regarding the information found in this report can be directed to:

#### International Survey Associates dba Pride Surveys

Mr. Jay Gleaton 2140 Newmarket Parkway Suite 116 Marietta, GA 30067

Telephone: (800) 279-6361 Fax: (770) 726-9327

Website: http://www.pridesurveys.com

## **Grade Chart**



Figure 1: Grade Chart

## **Gender Chart**



Figure 2: Gender Chart

# Age Chart



Figure 3: Age Chart

#### 2 PERCENTAGE TABLES

The following tables contain frequency distribution detailing how your students responded to each question on the survey. The tables appear in the same order as the questions on the survey. The tables include breakdowns by grade level as well as overall percentages. The *N* of *Valid* row is a frequency count of the number of valid responses to each question for each grade and overall. The *N* of *Miss* row is a frequency count of the number of invalid(marked more than one response) or missing (i.e. did not respond) responses to each question for each grade and overall.

For the questions that allowed more than one response (i.e. race, live with, etc.) each response becomes a separate table. If a student did not mark the response, that was c