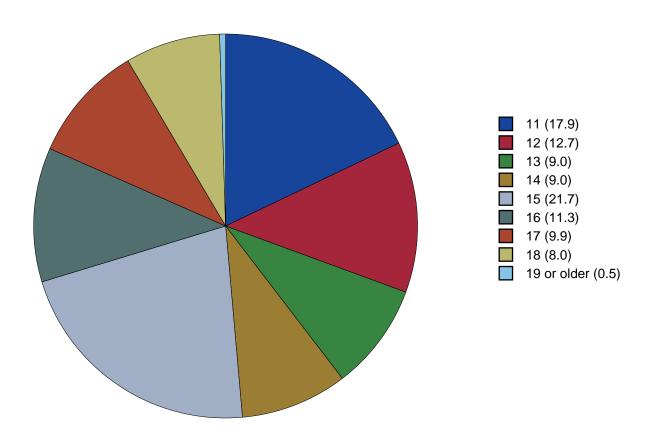

Gender Chart  |  |  |  |  |  |  |  |  |  |  |  |  |  |  | 13 |
| 3 | Age Chart     |  |  |  |  |  |  |  |  |  |  |  |  |  |  | 14 |

#### 1 INTRODUCTION

This report was generated from data collected on the 2018 Arkansas Prevention Needs Assessment Student Survey. This report contains basic frequency tables of all data collected and graphs on the selected demographic variables of grade, gender and age.

Questions regarding the information found in this report can be directed to:

#### International Survey Associates dba Pride Surveys

Mr. Jay Gleaton 2140 Newmarket Parkway Suite 116 Marietta, GA 30067

Telephone: (800) 279-6361 Fax: (770) 726-9327

Website: http://www.pridesurveys.com

## **Grade Chart**



Figure 1: Grade Chart

## **Gender Chart**



Figure 2: Gender Chart

# Age Chart



Figure 3: Age Chart

#### 2 PERCENTAGE TABLES

The following tables contain frequency distribution detailing how your students responded to each question on the survey. The tables appear in the same order as the questions on the survey. The tables include breakdowns by grade level as well as overall percentages. The *N* of *Valid* row is a frequency count of the number of valid responses to each question for each grade and overall. The *N* of *Miss* row is a frequency count of the number of invalid(marked more than one response) or missing (i.e. did not respond) responses to each question for each grade and overall.

For the questions that allowed more than one response (i.e. race, live with, etc.) each response becomes a separate table. If a student did not mark the response, that was c