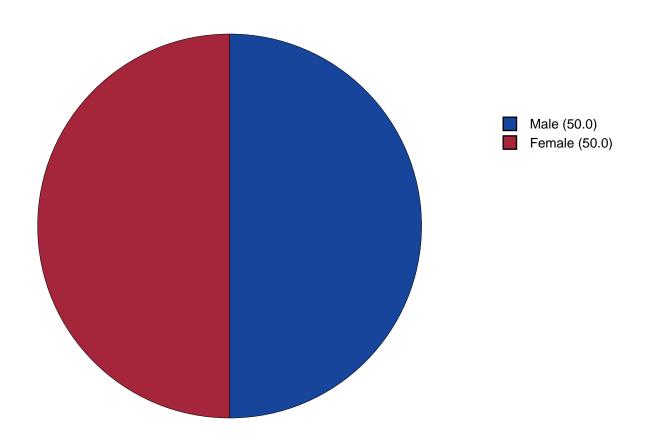

--|--|--|--|--|--|--|--|--|----|
| 2 | Gender Chart  |  |  |  |  |  |  |  |  |  |  |  |  |  |  | 13 |
| 3 | Age Chart     |  |  |  |  |  |  |  |  |  |  |  |  |  |  | 14 |

#### 1 INTRODUCTION

This report was generated from data collected on the 2018 Arkansas Prevention Needs Assessment Student Survey. This report contains basic frequency tables of all data collected and graphs on the selected demographic variables of grade, gender and age.

Questions regarding the information found in this report can be directed to:

#### International Survey Associates dba Pride Surveys

Mr. Jay Gleaton 2140 Newmarket Parkway Suite 116 Marietta, GA 30067

Telephone: (800) 279-6361 Fax: (770) 726-9327

Website: http://www.pridesurveys.com

## **Grade Chart**



Figure 1: Grade Chart

## **Gender Chart**



Figure 2: Gender Chart

# Age Chart



Figure 3: Age Chart

#### 2 PERCENTAGE TABLES

The following tables contain frequency distribution detailing how your students responded to each question on the survey. The tables appear in the same order as the questions on the survey. The tables include breakdowns by grade level as well as overall percentages. The *N* of *Valid* row is a frequency count of the number of valid responses to each question for each grade and overall. The *N* of *Miss* row is a frequency count of the number of invalid(marked more than one response) or missing (i.e. did not respond) responses to each question for each grade and overall.

For the questions that allowed more than one response (i.e. race, live with, etc.) each response becomes a separate table. If a studen