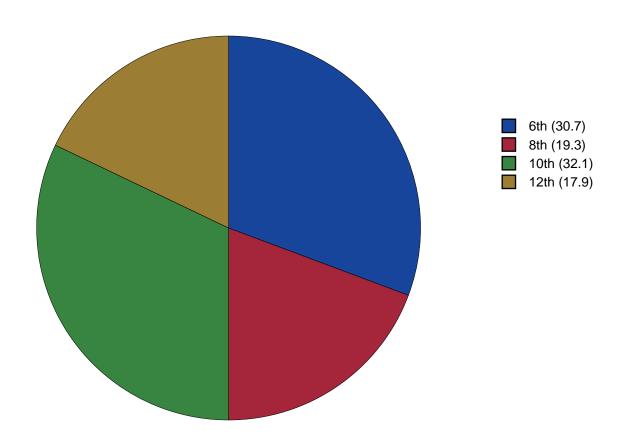

|  | 12 |
|---|---------------|--|--|--|--|--|--|--|--|--|--|--|--|--|--|----|
| 2 | Gender Chart  |  |  |  |  |  |  |  |  |  |  |  |  |  |  | 13 |
| 3 | Age Chart     |  |  |  |  |  |  |  |  |  |  |  |  |  |  | 14 |

#### 1 INTRODUCTION

This report was generated from data collected on the 2018 Arkansas Prevention Needs Assessment Student Survey. This report contains basic frequency tables of all data collected and graphs on the selected demographic variables of grade, gender and age.

Questions regarding the information found in this report can be directed to:

#### International Survey Associates dba Pride Surveys

Mr. Jay Gleaton 2140 Newmarket Parkway Suite 116 Marietta, GA 30067

Telephone: (800) 279-6361 Fax: (770) 726-9327

Website: http://www.pridesurveys.com

## **Grade Chart**



Figure 1: Grade Chart

## **Gender Chart**



Figure 2: Gender Chart

# Age Chart



Figure 3: Age Chart

#### 2 PERCENTAGE TABLES

The following tables contain frequency distribution detailing how your students responded to each question on the survey. The tables appear in the same order as the questions on the survey. The tables include breakdowns by grade level as well as overall percentages. The *N* of *Valid* row is a frequency count of the number of valid responses to each question for each grade and overall. The *N* of *Miss* row is a frequency count of the number of invalid(marked more than one response) or missing (i.e. did not respond) responses to each question for each grade and overall.

For the questions that allowed more than one response (i.e. race, live with, etc.) each